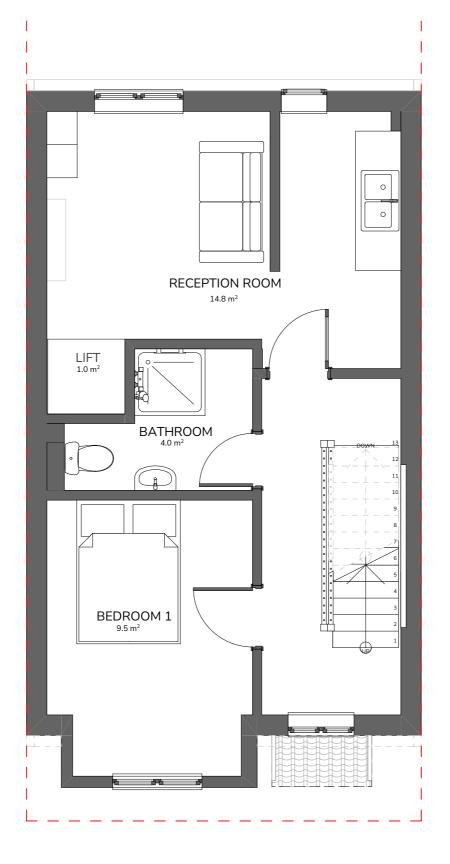

First Floor Scale: 1:50

### **Project Description:**

Conversion of the existing garage into habitable space alongside associated internal alterations and a lift installation to create accessible accommodation for occupants with impaired mobility

# Drawing Name:

Plans Proposed First Floor

Drawing Status: Planning

 Scale: 1:50 @A3
 Drawn: SM

 Date: 15/04/2024
 Checked: RC