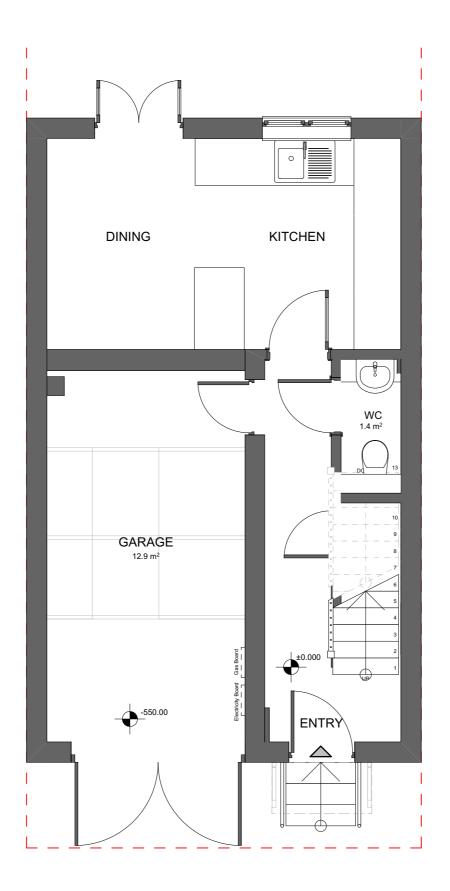

Ground Floor

Scale: 1:50

Conversion of the existing garage into habitable space alongside associated internal alterations and a lift installation to create accessible accommodation for occupants with impaired mobility

Site Address:

9 Steers Way, London SE16 6HP

Drawing Name: Plans Existing Ground Floor