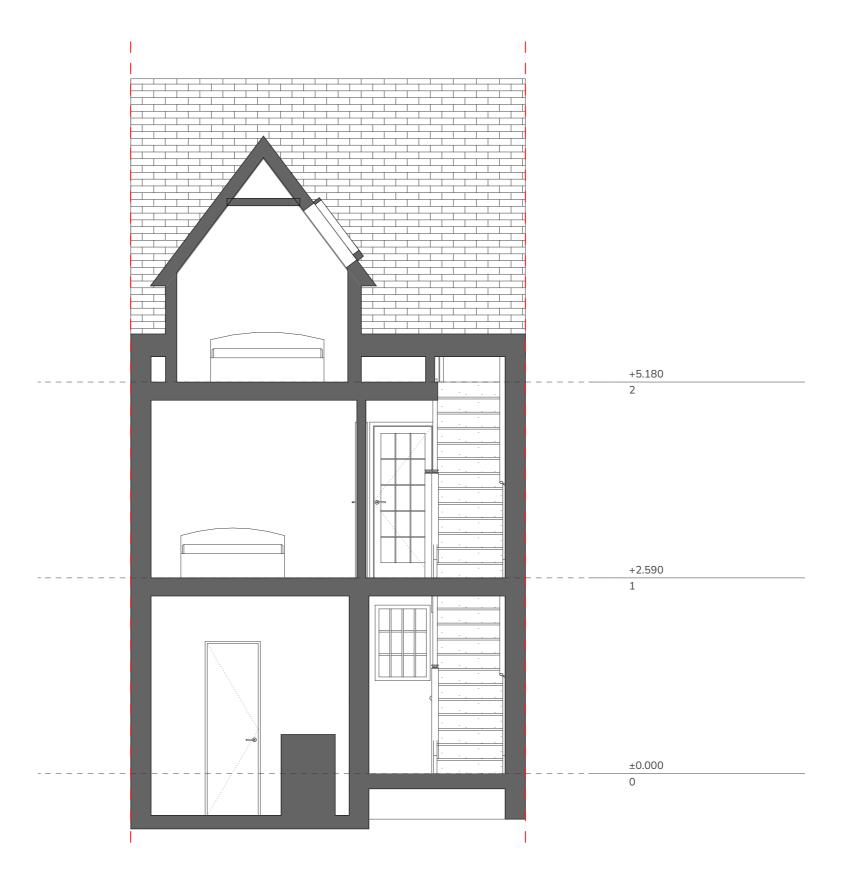

S-01 Section Scale: 1:50

1 m 2 m

## **Project Description:**

Conversion of the existing garage into habitable space alongside associated internal alterations and a lift installation to create accessible accommodation for occupants with impaired mobility

### Site Address:

9 Steers Way, London SE16 6HP

### Drawing Name:

Sections Proposed S-01 Section

**Drawing Status:** Planning

Scale: 1:50 @A3 Drawn: SM Date: 15/04/2024 Checked: RC