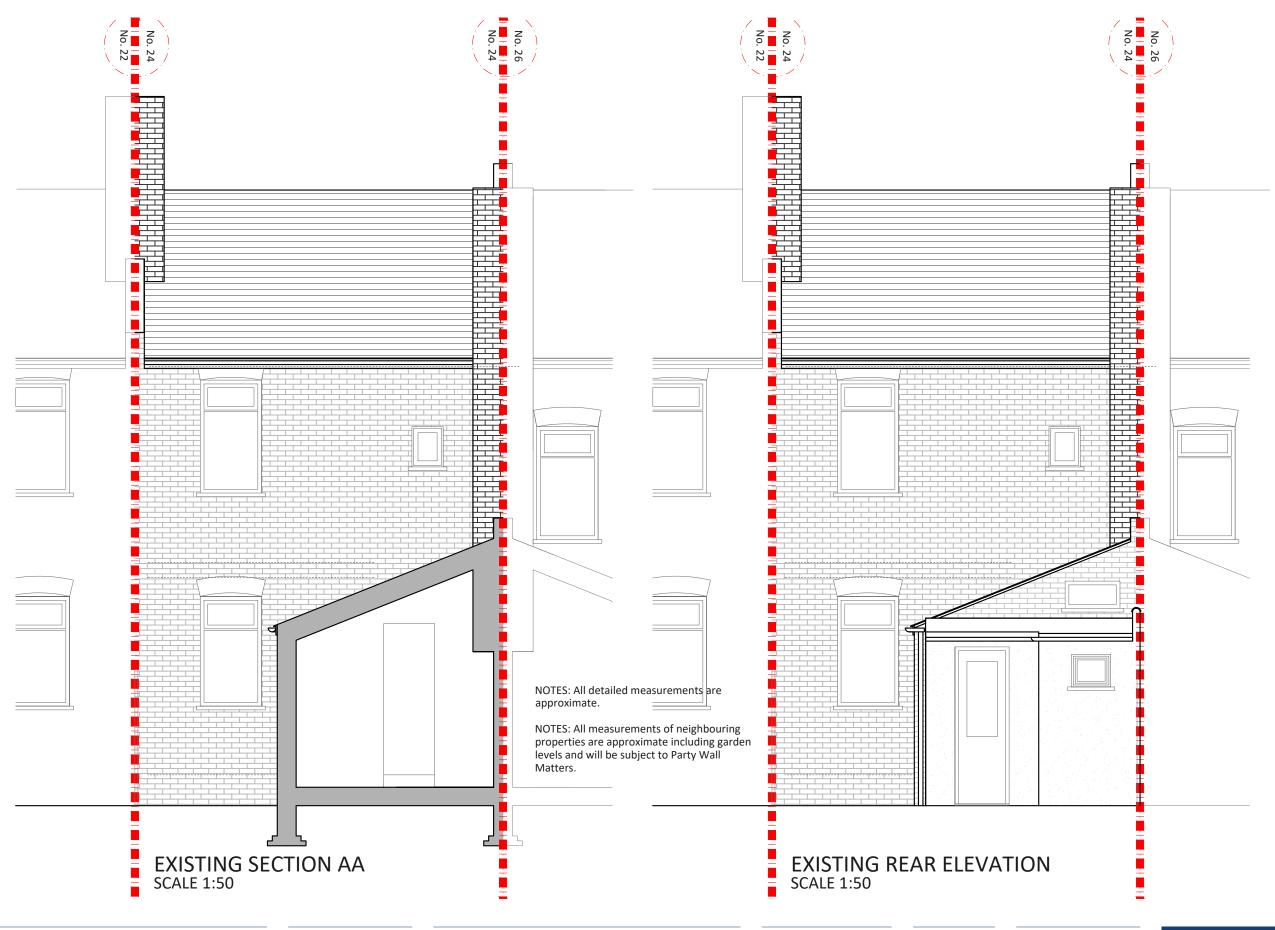

## **Project Address**

24 Chadwick Road SE15 4RA

Client Scott Stirling

**Drawing Title** Existing Rear Elevation and Section AA Drawn SD

Checked DA

Approved DA