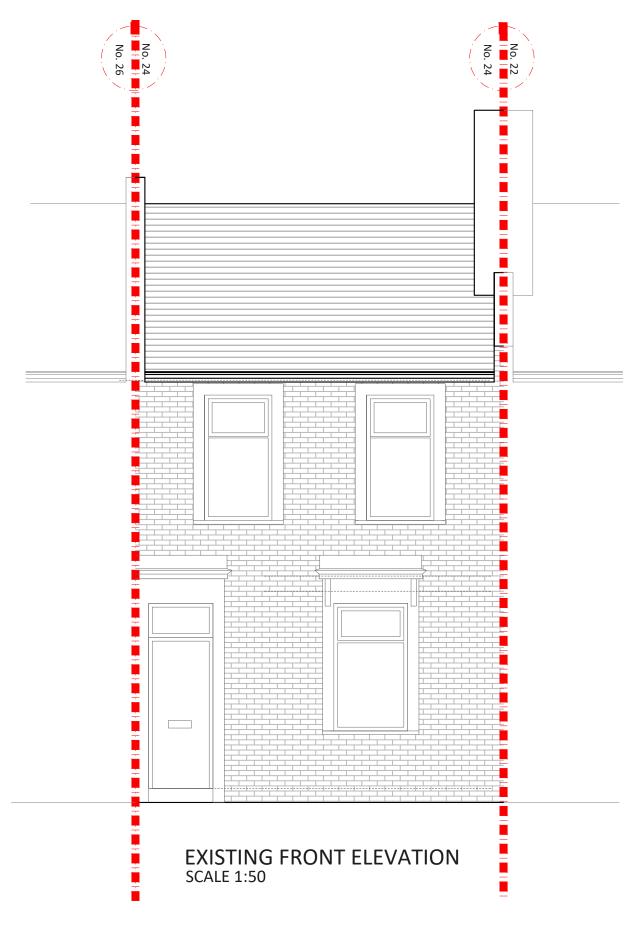

Project Address 24 Chadwick Road SE15 4RA

**Client** Scott Stirling

**Drawing Title**Existing Front Elevation

**Drawn** SD

**Checked** DA

**Approved** DA