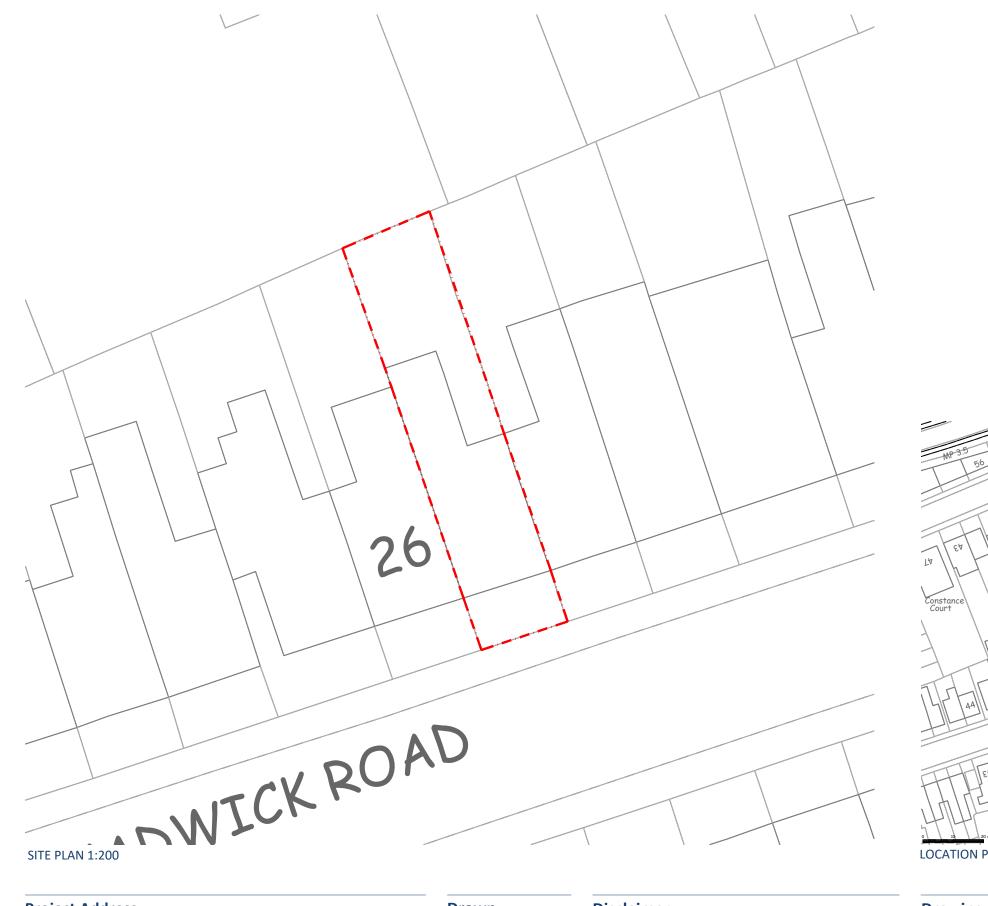

**Project Address** 

24 Chadwick Road SE15 4RA

Client Scott Stirling

Drawing Title Existing Site and Location Plan

LOCATION PLAN 1:1250

| Drawing No<br>SP - 00     |   |   |   | Revision<br>Notes |    |    |
|---------------------------|---|---|---|-------------------|----|----|
| Date Issued<br>08/04/2024 |   |   |   |                   |    |    |
| 0                         | 2 | 4 | 6 | 8                 | 10 | 12 |