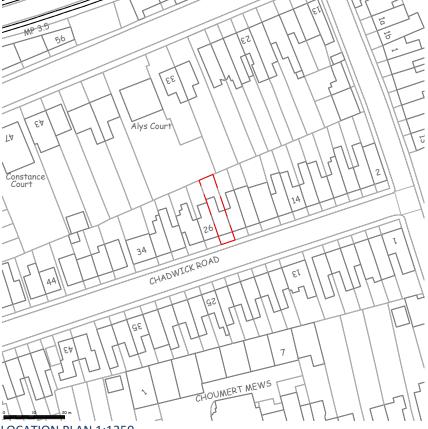

LOCATION PLAN 1:1250

| Drawing No<br>SP - 00     |   |   |   | Revision<br>Notes |    |    |
|---------------------------|---|---|---|-------------------|----|----|
| Date Issued<br>08/04/2024 |   |   |   |                   |    |    |
| 0                         | 2 | 4 | 6 | 8                 | 10 | 12 |