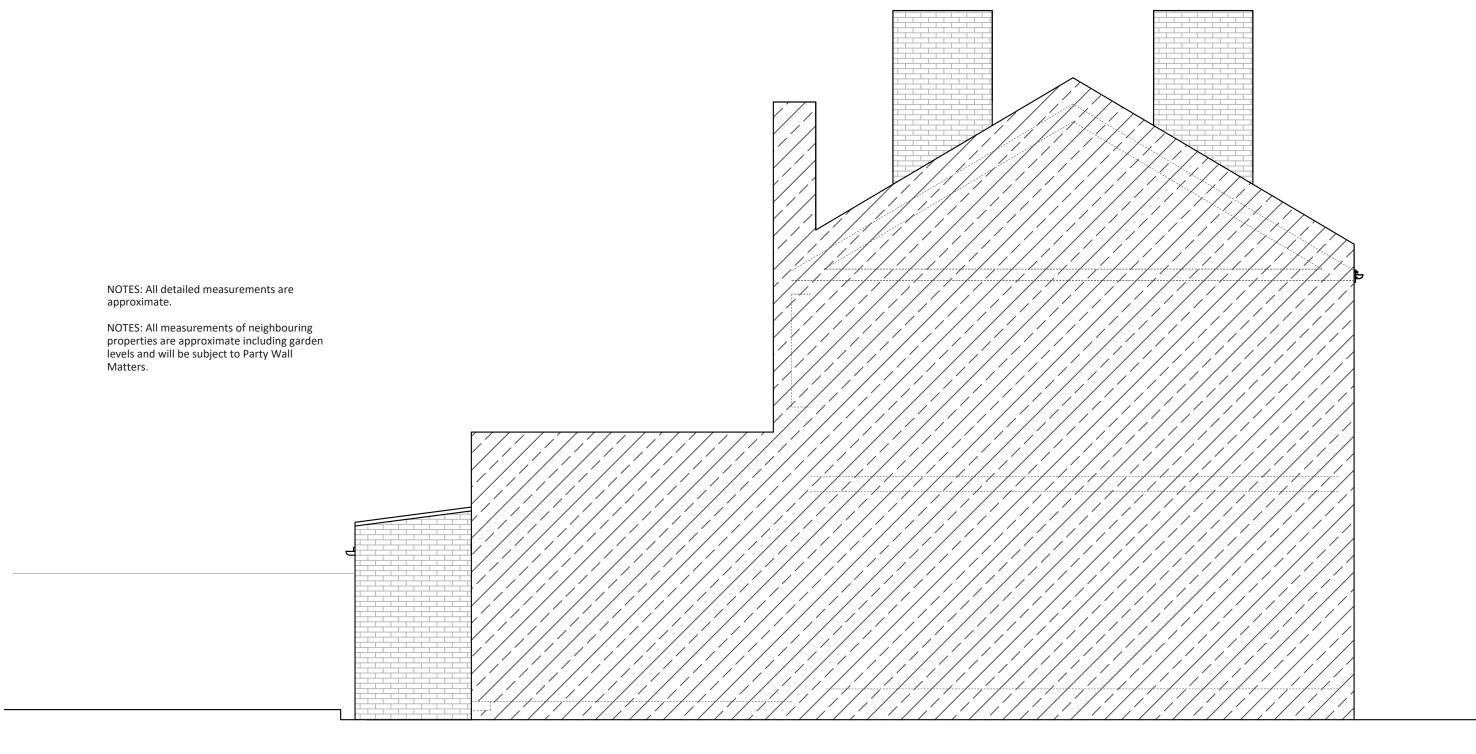

## EXISTING SIDE ELEVATION 2 SCALE 1:50

Project Address
24 Chadwick Road SE15 4RA

Client
Scott Stirling

Drawing Title
Existing Side Elevation 2

**Drawn** SD

**Checked** DA

**Approved** DA

| Drawing No<br>SP - 06<br>Date Issued<br>08/04/2024 |     |   |     | Revision |     |   | North |   |              |        |
|----------------------------------------------------|-----|---|-----|----------|-----|---|-------|---|--------------|--------|
|                                                    |     |   |     |          |     |   |       |   |              |        |
|                                                    |     |   |     |          |     |   |       | M | eters at 1:5 | 0 - A3 |
| 0                                                  | 0.5 | 1 | 1.5 | 2        | 2.5 | 3 | 3.5   | 4 | 4.5          | 5      |