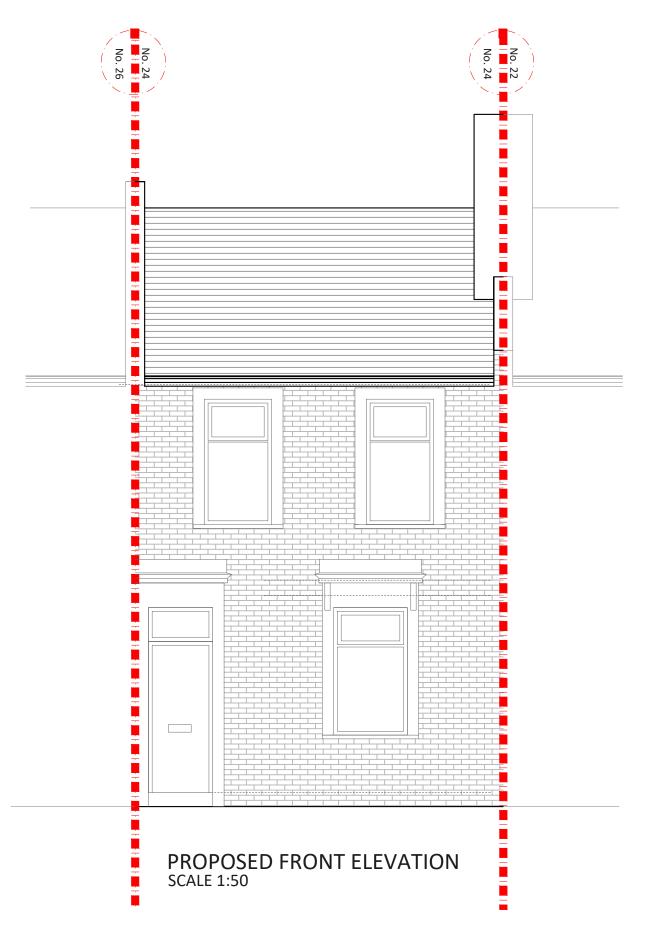

Project Address 24 Chadwick Road SE15 4RA

**Client** Scott Stirling

**Drawing Title**Proposed Front Elevation

**Drawn** SD

**Checked** DA

**Approved** DA