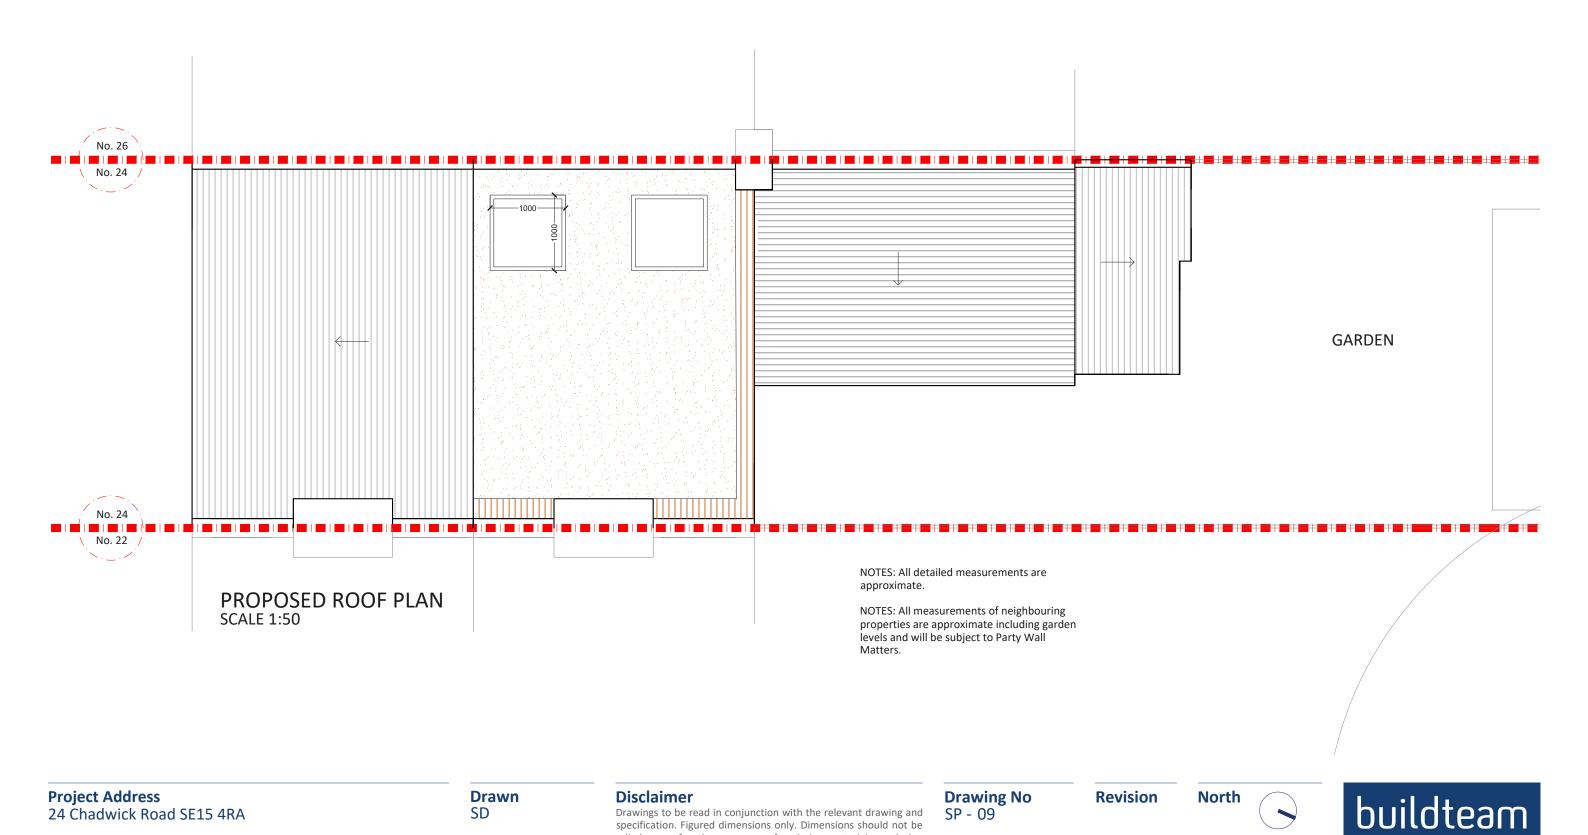

Drawings to be read in conjunction with the relevant drawing and

specification. Figured dimensions only. Dimensions should not be

relied upon for the purposes of ordering material or placing sub-contractor orders. Third parties to take their own site

measurements. Site boundaries are indicative only and are subject

to confirmation with land registry. A party wall surveyor should be consulted to ascertain whether adjoining owners are notifiable. On planning drawings, all structural beams, openings, lintels and

any other bearings are indicative and are subject to review from a structural engineer. All drawings are subject to onsite inspection.

**Extension Specialists** 

Meters at 1:50 - A3

**Notes** 

**Date Issued** 

08/04/2024

SD

DA

Checked

**Approved** DA

24 Chadwick Road