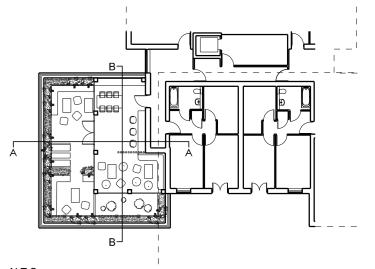

## KEY:

01

GLAZED DOUBLE DOOR TIMBER BENCH TIMBER SCREEN PERIMETER PLANTERS SINGLE PLY MEMBRANE FLAT ROOF BOOTH TABLE AND SEATING DINING/STUDY TABLE TALL STUDY CHAIRS CASUAL SEATING

02 03 04 05 06 07 08 09