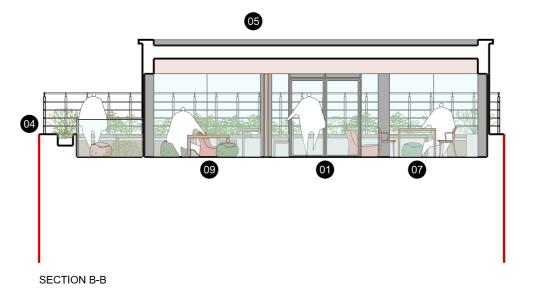

## KEY:

01

GLAZED DOUBLE DOOR TIMBER BENCH TIMBER SCREEN PERIMETER PLANTERS SINGLE PLY MEMBRANE FLAT ROOF BOOTH TABLE AND SEATING DINING/STUDY TABLE TALL STUDY CHAIRS CASUAL SEATING

02 03 04 05 06 07 08 09