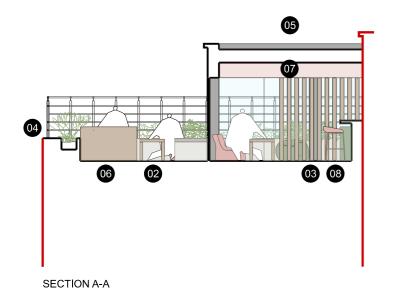

## KEY:

01

GLAZED DOUBLE DOOR TIMBER BENCH TIMBER SCREEN PERIMETER PLANTERS SINGLE PLY MEMBRANE FLAT ROOF BOOTH TABLE AND SEATING DINING/STUDY TABLE TALL STUDY CHAIRS CASUAL SEATING

02 03 04 05 06 07 08 09