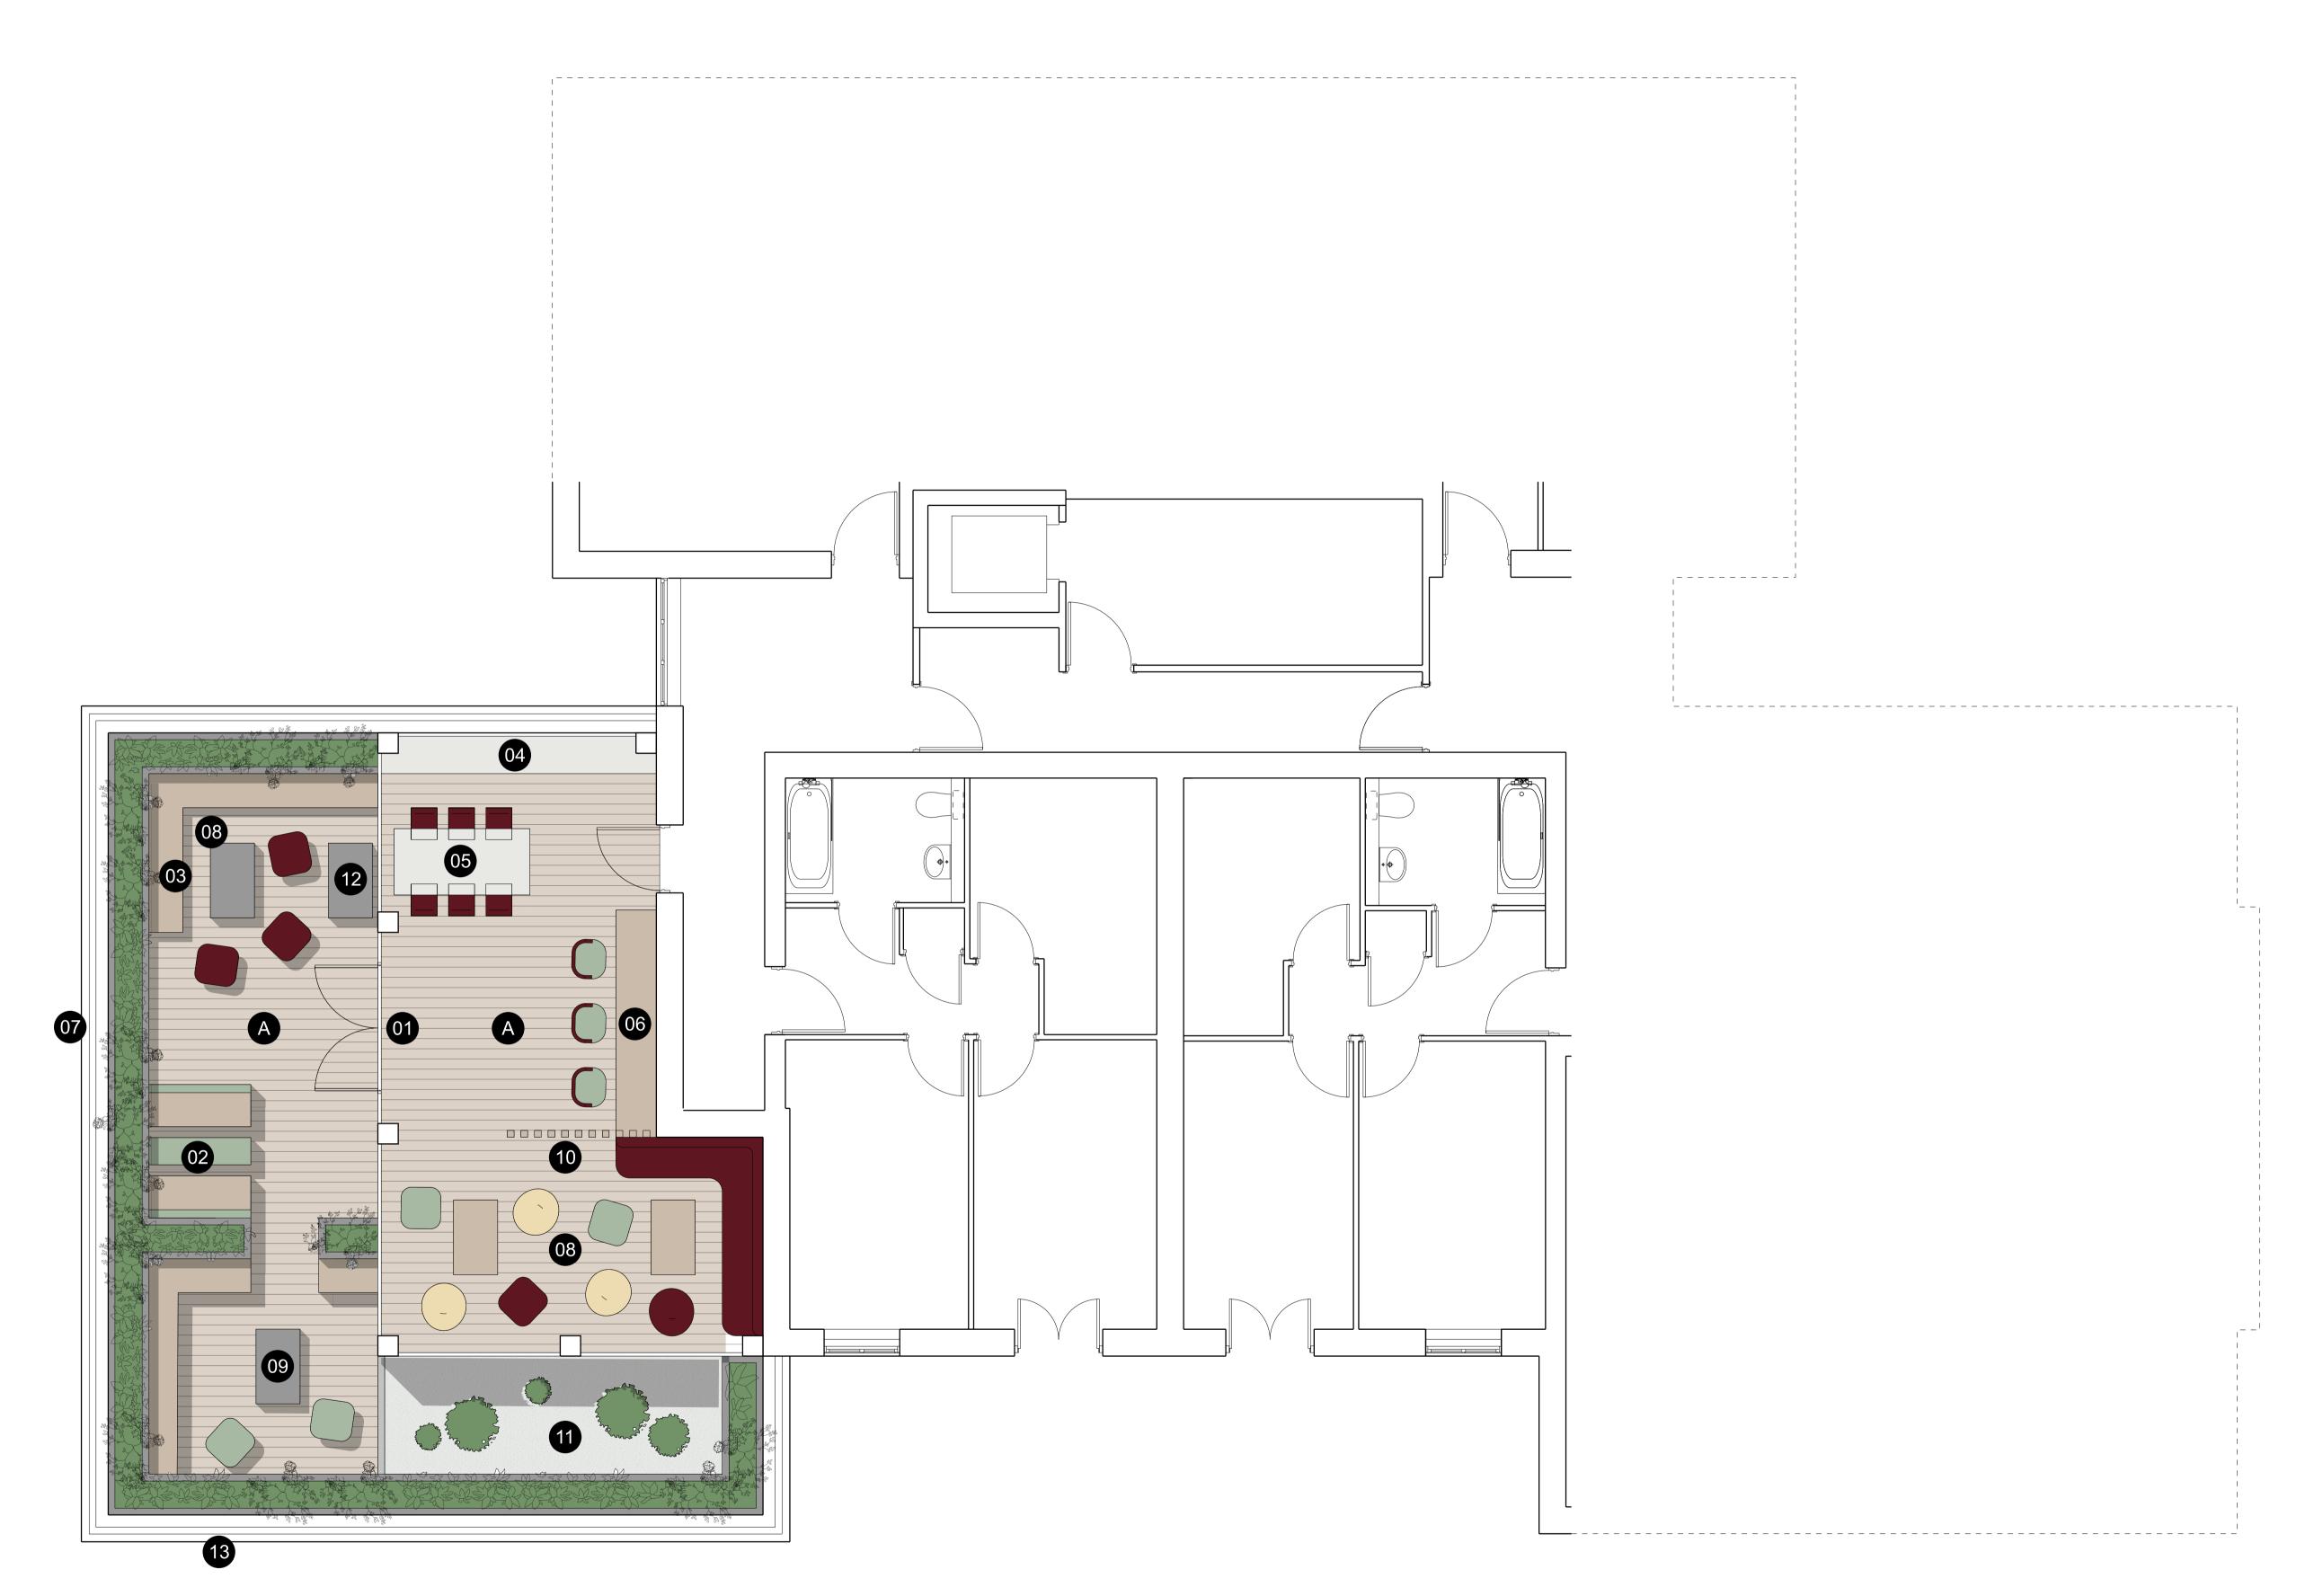

KEY:

01 GLAZED ENCLOSED PAVILION02 EXTERNAL TIMBER TABLE AND CHAIR

03 TIMBER BENCH 04 COFFEE STATION 05 DINING / STUDY TABLE

06 STUDY BENCH 07 PERIMETER PLANTERS

08 CASUAL SEATING 09 ENCLOSED SEATING AREA

10 VERTICAL TIMBER SCREEN 11 GRAVEL ZEN GARDEN

12 TIMBER TABLE
13 RAISED GLASS GUARDRAIL

FINISHES KEY

A TIMBER FLOORING

Do not scale from this drawing

All dimensions to be checked on site. This drawing and its data are copyright of : 56three Architects Ltd. Registered office: 14 Alva Street, Edinburgh, EH2
4QG, Registered in Scotland SCO60678. This drawing must not be used for any purpose other that for which it is Intended.