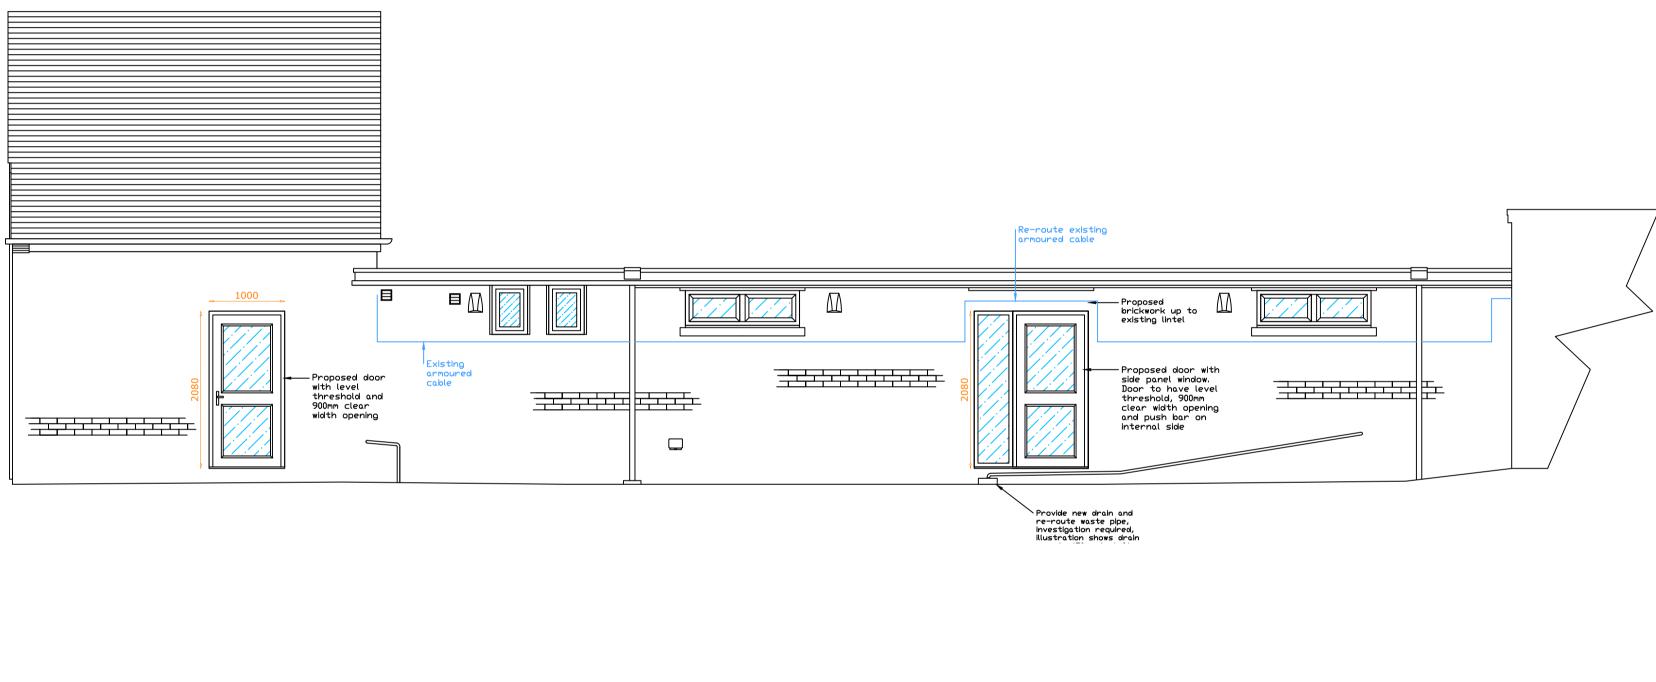

|                              |
|         |            | CALCULATIONS                                                                                         | Contact:                     |
| · •     | 1:50 at A1 | AN APPLICATION TO BUILDING CONTROL SHOULD BE MAIN<br>AT LEAST 2 WEEKS BEFORE WORK COMMENCES. WE MUST | info@extensionsplanssheffiel |
| ections |            | BE MADE AWARE SO THIS CAN BE DONE. DELAYS AND<br>FURTHER COSTS MAY BE INCURRED IF THIS IS NOT DONE.  | 07972789057                  |
|         |            |                                                                                                      |                              |



— Internal ceiling level

Existing water and radiator pipework

field.com





Proposed Front Elevation





|          | Date:      | Important:                                                                                           | Drawn By:                    |
|----------|------------|------------------------------------------------------------------------------------------------------|------------------------------|
| m new    | 16/03/2024 | DO NOT SCALE FROM DRAWING. ALL DIMENSIONS SHOULD<br>BE CONFIRMED ON SITE. IF IN DOUBT PLEASE ASK     | Mr Ben Fieldhou              |
|          |            | CONFIRM ALL STEEL SIZES WITH ENGINEER'S                                                              |                              |
|          | Scale:     | CALCULATIONS                                                                                         | Contact: