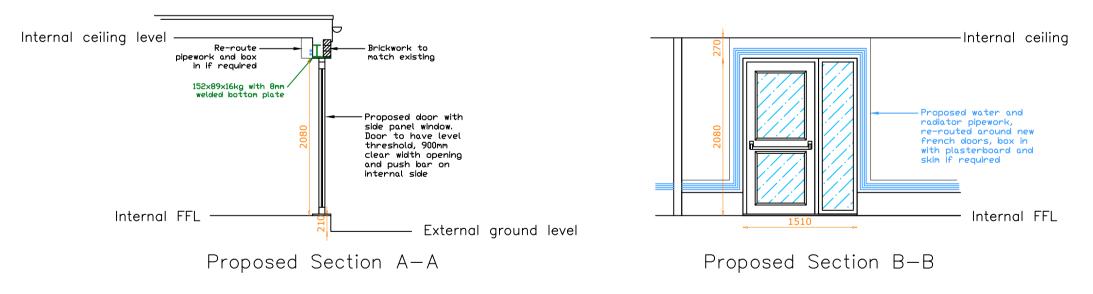

— Internal ceiling level

Existing water and radiator pipework

field.com

Proposed Front Elevation

|          | Date:      | Important:                                                                                           | Drawn By:                    |
|----------|------------|------------------------------------------------------------------------------------------------------|------------------------------|
| m new    | 16/03/2024 | DO NOT SCALE FROM DRAWING. ALL DIMENSIONS SHOULD<br>BE CONFIRMED ON SITE. IF IN DOUBT PLEASE ASK     | Mr Ben Fieldhou              |
|          |            | CONFIRM ALL STEEL SIZES WITH ENGINEER'S                                                              |                              |
|          | Scale:     | CALCULATIONS                                                                                         | Contact:                     |
| . •      | 1:50 at A1 | AN APPLICATION TO BUILDING CONTROL SHOULD BE MAIN<br>AT LEAST 2 WEEKS BEFORE WORK COMMENCES. WE MUST | info@extensionsplanssheffiel |
| sections | IONS       | BE MADE AWARE SO THIS CAN BE DONE. DELAYS AND<br>FURTHER COSTS MAY BE INCURRED IF THIS IS NOT DONE.  | 07972789057                  |