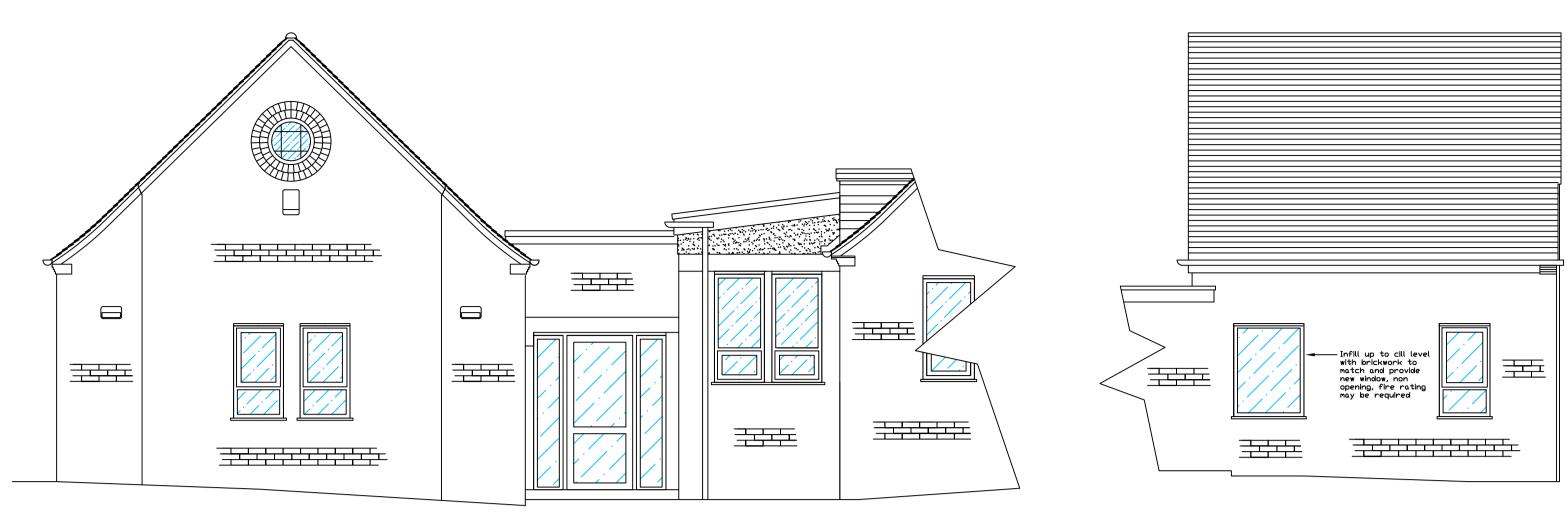

— Internal ceiling level

Existing water and radiator pipework

field.com

Proposed Front Elevation

|          | Date:      | Important:                                                                                           | Drawn By:                    |
|----------|------------|------------------------------------------------------------------------------------------------------|------------------------------|
| m new    | 16/03/2024 | DO NOT SCALE FROM DRAWING. ALL DIMENSIONS SHOULD<br>BE CONFIRMED ON SITE. IF IN DOUBT PLEASE ASK     | Mr Ben Fieldhou              |
|          |            | CONFIRM ALL STEEL SIZES WITH ENGINEER'S                                                              |                              |
|          | Scale:     | CALCULATIONS                                                                                         | Contact:                     |
| . •      | 1:50 at A1 | AN APPLICATION TO BUILDING CONTROL SHOULD BE MAIN<br>AT LEAST 2 WEEKS BEFORE WORK COMMENCES. WE MUST | info@extensionsplanssheffiel |
| sections | IONS       | BE MADE AWARE SO THIS CAN BE DONE. DELAYS AND<br>FURTHER COSTS MAY BE INCURRED IF THIS IS NOT DONE.  | 07972789057                  |