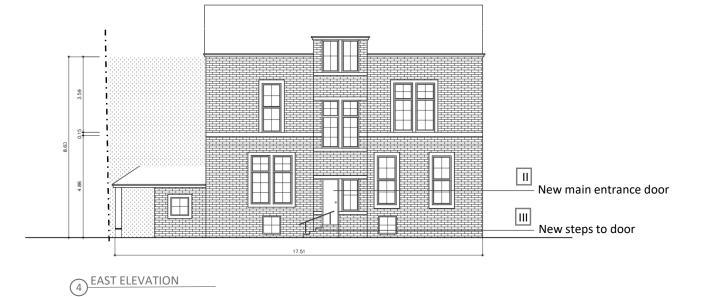

## New window 1 New window 11.46 5.03

#### MATERIALS DETAIL

- New windows to match existing: white aluminium or composite aluminium frames with masonry lintel sandstone colour
- New door utilise existing brown wooden door
- Steps to door. Stone covered concrete. Sandstone colour. Iron handrail chrome colour

NORTH ELEVATION

SOUTH ELEVATION

#### **MATERIALS DETAIL**

- New windows to match existing: white aluminium or composite aluminium frames with masonry lintel sandstone colour
- New door utilise existing brown wooden door
- Steps to door. Stone covered concrete. Sandstone colour. Iron handrail chrome colour