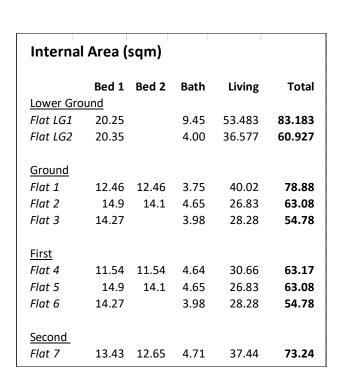

DRAWING

VERIFY ALL DIMENSIONS ON SITE BEFORE PROCEEDING WITH WORK NOTIFY ANY DISCREPANCIES TO ARCHITECT







**Rev Date** 

AA-PL-103

02/12/2023

Scale | Project No. | Rev As shown | 2023-071 | P01

STUDIO D GROUP 208 Fulham road London SW10 9 PJ

**S4 - PLANNING** 





DO NOT SCALE FROM THIS DRAWING
VERIFY ALL DIMENSIONS ON SITE BEFORE PROCEEDING WITH WORK
NOTIFY ANY DISCREPANCIES TO ARCHITECT





DO NOT SCALE FROM THIS DRAWING
VERIFY ALL DIMENSIONS ON SITE BEFORE PROCEEDING WITH WORK
NOTIFY ANY DISCREPANCIES TO ARCHITECT





DO NOT SCALE FROM THIS DRAWING
VERIFY ALL DIMENSIONS ON SITE BEFORE PROCEEDING WITH WORK
NOTIFY ANY DISCREPANCIES TO ARCHITECT





DO NOT SCALE FROM THIS DRAWING
VERIFY ALL DIMENSIONS ON SITE BEFORE PROCEEDING WITH WORK
NOTIFY ANY DISCREPANCIES TO ARCHITECT





Project PROPOSED CONVERSION OF PART OF LYDGATE HOUSE TO RESIDENTIAL Title PROPOSED FLOORPLANS Status **S4 - PLANNING** Scale Project No. Rev **Rev Date** As shown 2023-071 P01 18/12/2023 STUDIO D GROUP 208 Fulham road AA-PL-104 London SW10 9 PJ

SECOND FLOOR

### NOTES: DO NOT SCALE FROM THIS DRAWING VERIFY ALL DIMENSIONS ON SITE BEFORE PROCEEDING WITH WORK NOTIFY ANY DISCREPANCIES TO ARCHITECT

## New window 1 New window 11.46 5.03

#### MATERIALS DETAIL

- New windows to match existing: white aluminium or composite aluminium frames with masonry lintel sandstone colour
- New door utilise existing brown wooden door
- Steps to door. Stone covered concrete. Sandstone colour. Iron handrail chrome colour





Project PROPOSED CONVERSION OF PART OF LYDGATE HOUSE TO RESIDENTIAL Title PROPOSE