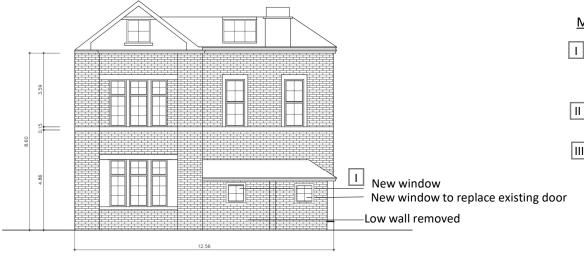

## New window 1 New window 11.46 5.03

#### MATERIALS DETAIL

- New windows to match existing: white aluminium or composite aluminium frames with masonry lintel sandstone colour
- New door utilise existing brown wooden door
- Steps to door. Stone covered concrete. Sandstone colour. Iron handrail chrome colour

NORTH ELEVATION

SOUTH ELEVATION