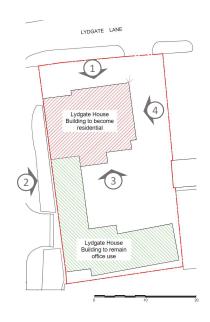

n door
- Steps to door. Stone covered concrete. Sandstone colour. Iron handrail chrome colour





Project PROPOSED CONVERSION OF PART OF LYDGATE HOUSE TO RESIDENTIAL Title PROPOSED ELEVATIONS Status **S4 - PLANNING** Project No. Rev **Rev Date** As shown | 2023-071 P01 182/12/2023 STUDIO D GROUP 208 Fulham road **AA-PL-105** London SW10 9 PJ

NORTH ELEVATION

SOUTH ELEVATION

#### NOTES: DO NOT SCALE FROM THIS DRAWING VERIFY ALL DIMENSIONS ON SITE BEFORE PROCEEDING WITH WORK

NOTIFY ANY DISCREPANCIES TO ARCHITECT



#### **MATERIALS DETAIL**

- New windows to match existing: white aluminium or composite aluminium frames with masonry lintel sandstone colour
- New door utilise existing brown wooden door
- Steps to door. Stone covered concrete. Sandstone colour. Iron handrail chrome colour













Project

PROPOSED CONVERSION OF PART OF LYDGATE HOUSE TO RESIDENTIAL

Title

**BIKE AND BIN STORAGE LOCATIONS** 

Status

**S4 - PLANNING** 

Scale | Project No. | Rev | Rev Date As shown | 2023-071 | P01 | 02/12/2023