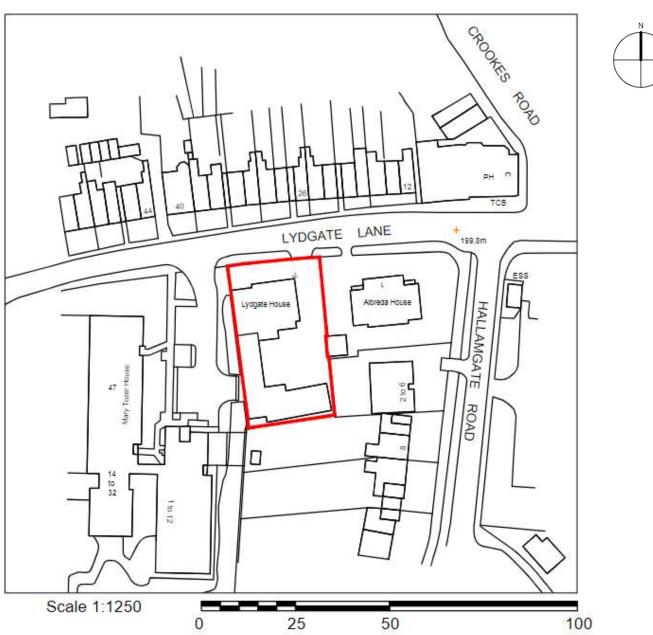

#### **SITE LOCATION PLAN**







#### **SITE LOCATION PLAN**







#### **SITE PLAN**





# 1 FIRST FLOOR



## NOTES: DO NOT SCALE FROM THIS DRAWING VERIFY ALL DIMENSIONS ON SITE BEFORE PROCEEDING WITH WORK NOTIFY ANY DISCREPANCIES TO ARCHITECT



(2) SECOND FLOOR



(4) LOWER GROUND FLOOR



#### NOTES: DO NOT SCALE FROM THIS DRAWING

VERIFY ALL DIMENSIONS ON SITE BEFORE PROCEEDING WITH WORK NOTIFY ANY DISCREPANCIES TO ARCHITECT







**Rev Date** 

AA-PL-103

02/12/2023

Scale | Project No. | Rev As shown | 2023-071 | P01

STUDIO D GROUP 208 Fulham road London SW10 9 PJ

**S4 - PLANNING** 





DO NOT SCALE FROM THIS DRAWING
VERIFY ALL DIMENSIONS ON SITE BEFORE PROCEEDING WITH WORK
NOTIFY ANY DISCREPANCIES TO ARCHITECT





DO NOT SCALE FROM THIS DRAWING
VERIFY ALL DIMENSIONS ON SITE BEFORE PROCEEDING WITH WOR