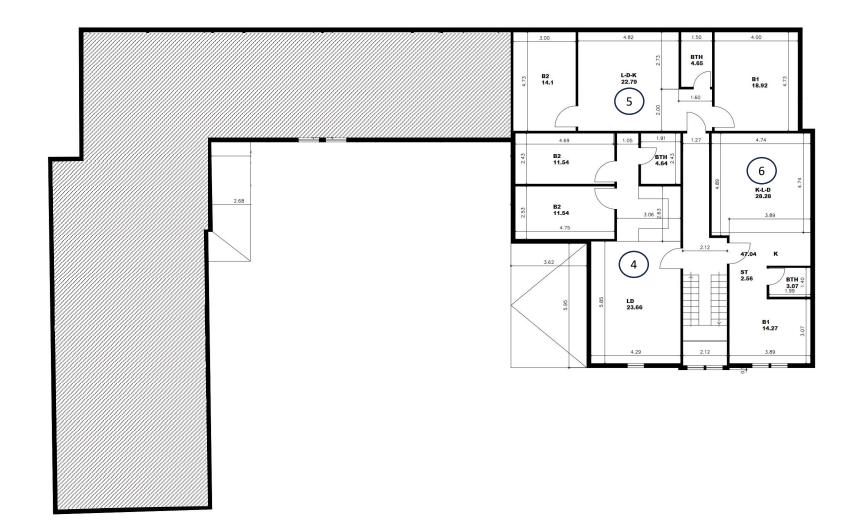

WITH WORK NOTIFY ANY DISCREPANCIES TO ARCHITECT



(2) SECOND FLOOR



(4) LOWER GROUND FLOOR



#### NOTES: DO NOT SCALE FROM THIS DRAWING

VERIFY ALL DIMENSIONS ON SITE BEFORE PROCEEDING WITH WORK NOTIFY ANY DISCREPANCIES TO ARCHITECT







**Rev Date** 

AA-PL-103

02/12/2023

Scale | Project No. | Rev As shown | 2023-071 | P01

STUDIO D GROUP 208 Fulham road London SW10 9 PJ

**S4 - PLANNING** 





DO NOT SCALE FROM THIS DRAWING
VERIFY ALL DIMENSIONS ON SITE BEFORE PROCEEDING WITH WORK
NOTIFY ANY DISCREPANCIES TO ARCHITECT





DO NOT SCALE FROM THIS DRAWING
VERIFY ALL DIMENSIONS ON SITE BEFORE PROCEEDING WITH WORK
NOTIFY ANY DISCREPANCIES TO ARCHITECT





DO NOT SCALE FROM THIS DRAWING
VERIFY ALL DIMENSIONS ON SITE BEFORE PROCEEDING WITH WORK
NOTIFY ANY DISCREPANCIES TO ARCHITECT





DO NOT SCALE FROM THIS DRAWING
VERIFY ALL DIMENSIONS ON SITE BEFORE PROCEEDING WITH WORK
NOTIFY ANY DISCREPANCIES TO ARCHITECT





Project PROPOSED CONVERSION OF PART OF LYDGATE HOUSE TO RESIDENTIAL Title PROPOSED FLOORPLANS Status **S4 - PLANNING** Scale Project No. Rev **Rev Date** As shown 2023-071 P01 18/12/2023 STUDIO D GROUP 208 Fulham road AA-PL-104 London SW10 9 PJ

SECOND FLOOR

### NOTES: DO NOT SCALE FROM THIS DRAWING VERIFY ALL DIMENSIONS ON SITE BEFORE PROCEEDING WITH WORK NOTIFY ANY DISCREPANCIES TO ARCHITECT

## New window 1 New window 11.46 5.03

#### MATERIALS DETAIL

- New windows to match existing: white aluminium or composite aluminium frames with masonry lintel sandstone colour
- New door utilise existing brown wooden door
- Steps to door. Stone covered concrete.