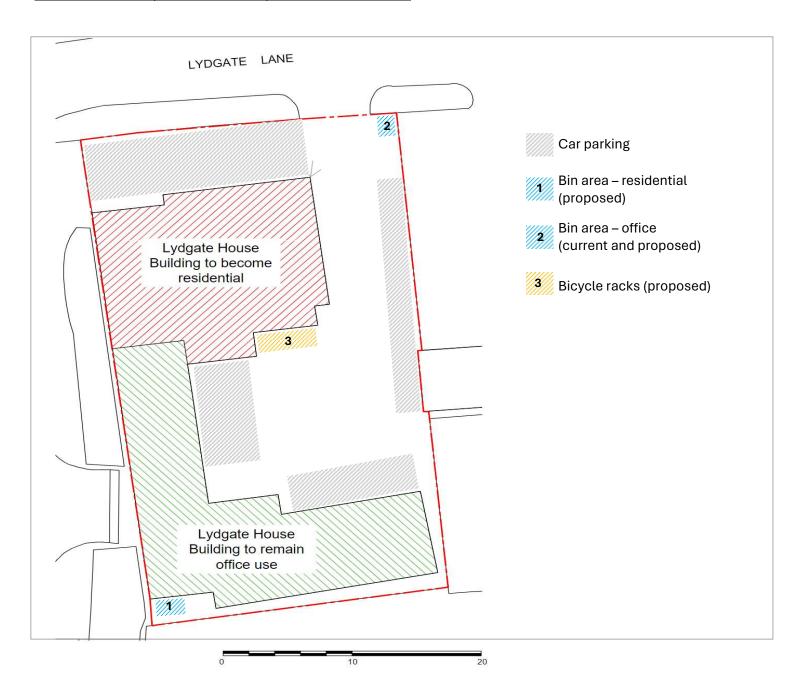

Project

PROPOSED CONVERSION OF PART OF LYDGATE HOUSE TO RESIDENTIAL

Title

**BIKE AND BIN STORAGE LOCATIONS** 

Status

**S4 - PLANNING** 

Scale | Project No. | Rev | Rev Date As shown | 2023-071 | P01 | 02/12/2023