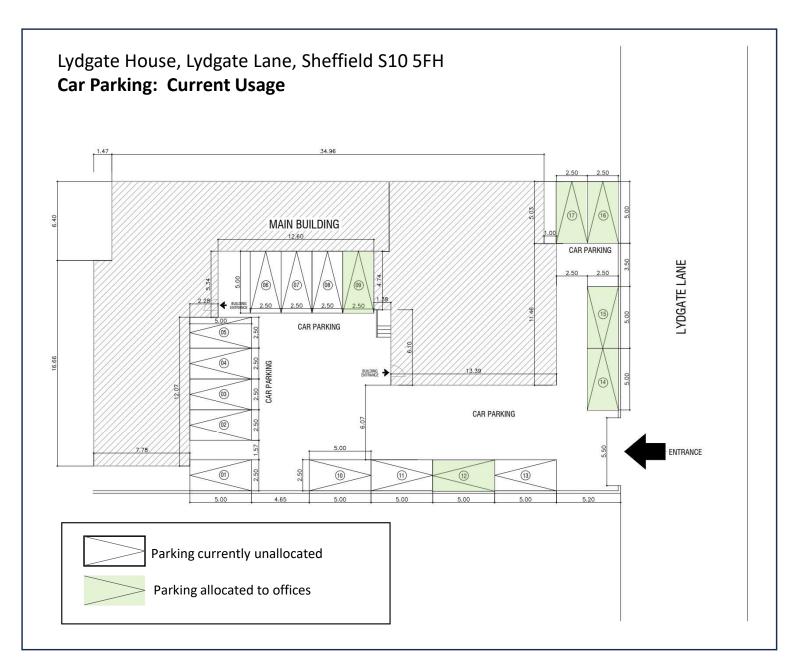

Project

PROPOSED CONVERSION OF PART OF LYDGATE HOUSE TO RESIDENTIAL

Title

**BIKE AND BIN STORAGE LOCATIONS** 

Status

**S4 - PLANNING** 

Scale | Project No. | Rev | Rev Date As shown | 2023-071 | P01 | 02/12/2023