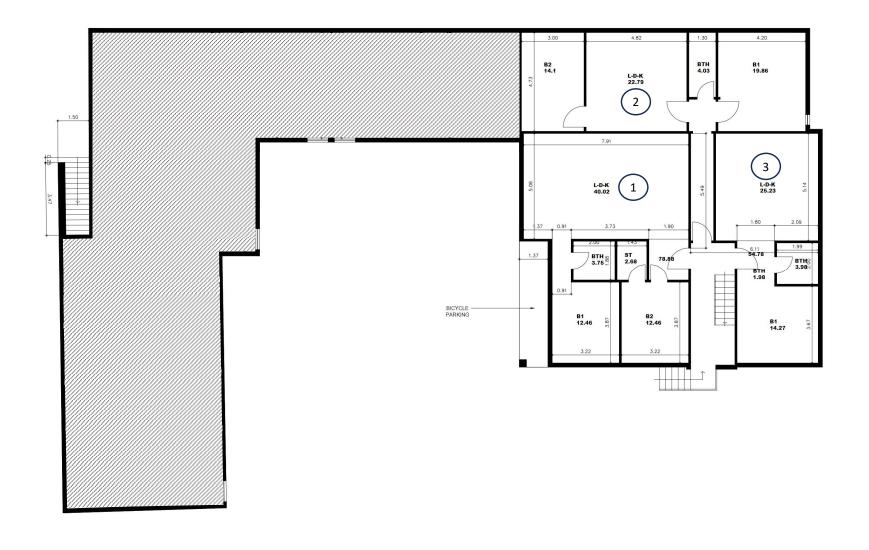

Project

PROPOSED CONVERSION OF PART OF LYDGATE HOUSE TO RESIDENTIAL

Title

**BIKE AND BIN STORAGE LOCATIONS** 

Status

**S4 - PLANNING** 

Scale | Project No. | Rev | Rev Date As shown | 2023-071 | P01 | 02/12/2023