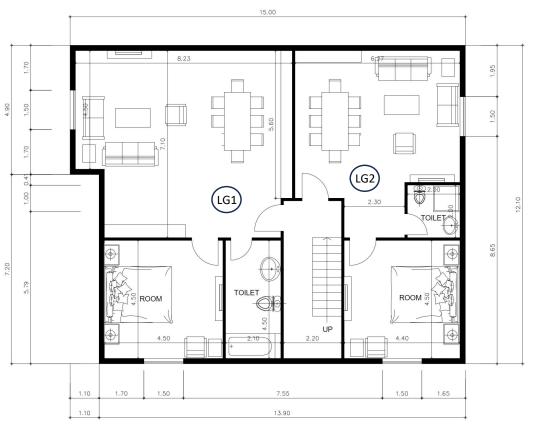

Project PROPOSED CONVERSION OF PART OF LYDGATE HOUSE TO RESIDENTIAL Title PROPOSED FLOORPLANS Status **S4 - PLANNING** Scale Project No. Rev **Rev Date** As shown 2023-071 P01 18/12/2023 STUDIO D GROUP 208 Fulham road AA-PL-104 London SW10 9 PJ