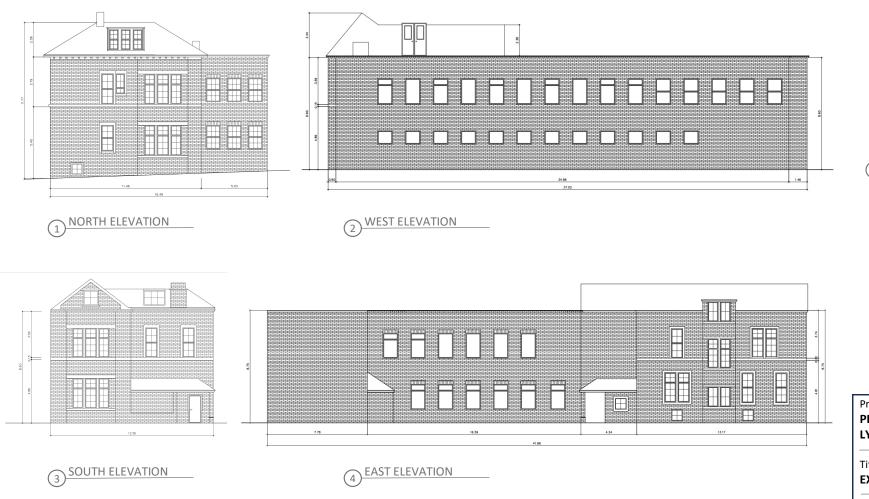

Project PROPOSED CONVERSION OF PART OF LYDGATE HOUSE TO RESIDENTIAL Title PROPOSED FLOORPLANS Status **S4 - PLANNING** Scale Project No. Rev **Rev Date** As shown 2023-071 P01 18/12/2023 STUDIO D GROUP 208 Fulham road AA-PL-104 London SW10 9 PJ