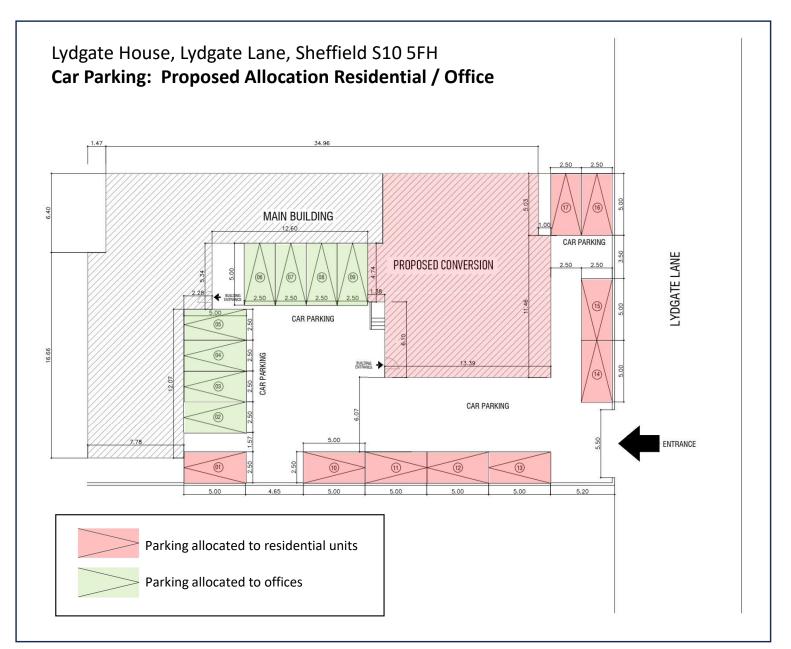

- Steps to door. Stone covered concrete. Sandstone colour. Iron handrail chrome colour





Project PROPOSED CONVERSION OF PART OF LYDGATE HOUSE TO RESIDENTIAL Title PROPOSED ELEVATIONS Status **S4 - PLANNING** Project No. Rev **Rev Date** As shown | 2023-071 P01 182/12/2023 STUDIO D GROUP 208 Fulham road **AA-PL-105** London SW10 9 PJ

NORTH ELEVATION

SOUTH ELEVATION

#### NOTES: DO NOT SCALE FROM THIS DRAWING VERIFY ALL DIMENSIONS ON SITE BEFORE PROCEEDING WITH WORK

NOTIFY ANY DISCREPANCIES TO ARCHITECT



#### **MATERIALS DETAIL**

- New windows to match existing: white aluminium or composite aluminium frames with masonry lintel sandstone colour
- New door utilise existing brown wooden door
- Steps to door. Stone covered concrete. Sandstone colour. Iron handrail chrome colour













Project

PROPOSED CONVERSION OF PART OF LYDGATE HOUSE TO RESIDENTIAL

Title

**BIKE AND BIN STORAGE LOCATIONS** 

Status

**S4 - PLANNING** 

Scale | Project No. | Rev | Rev Date As shown | 2023-071 | P01 | 02/12/2023