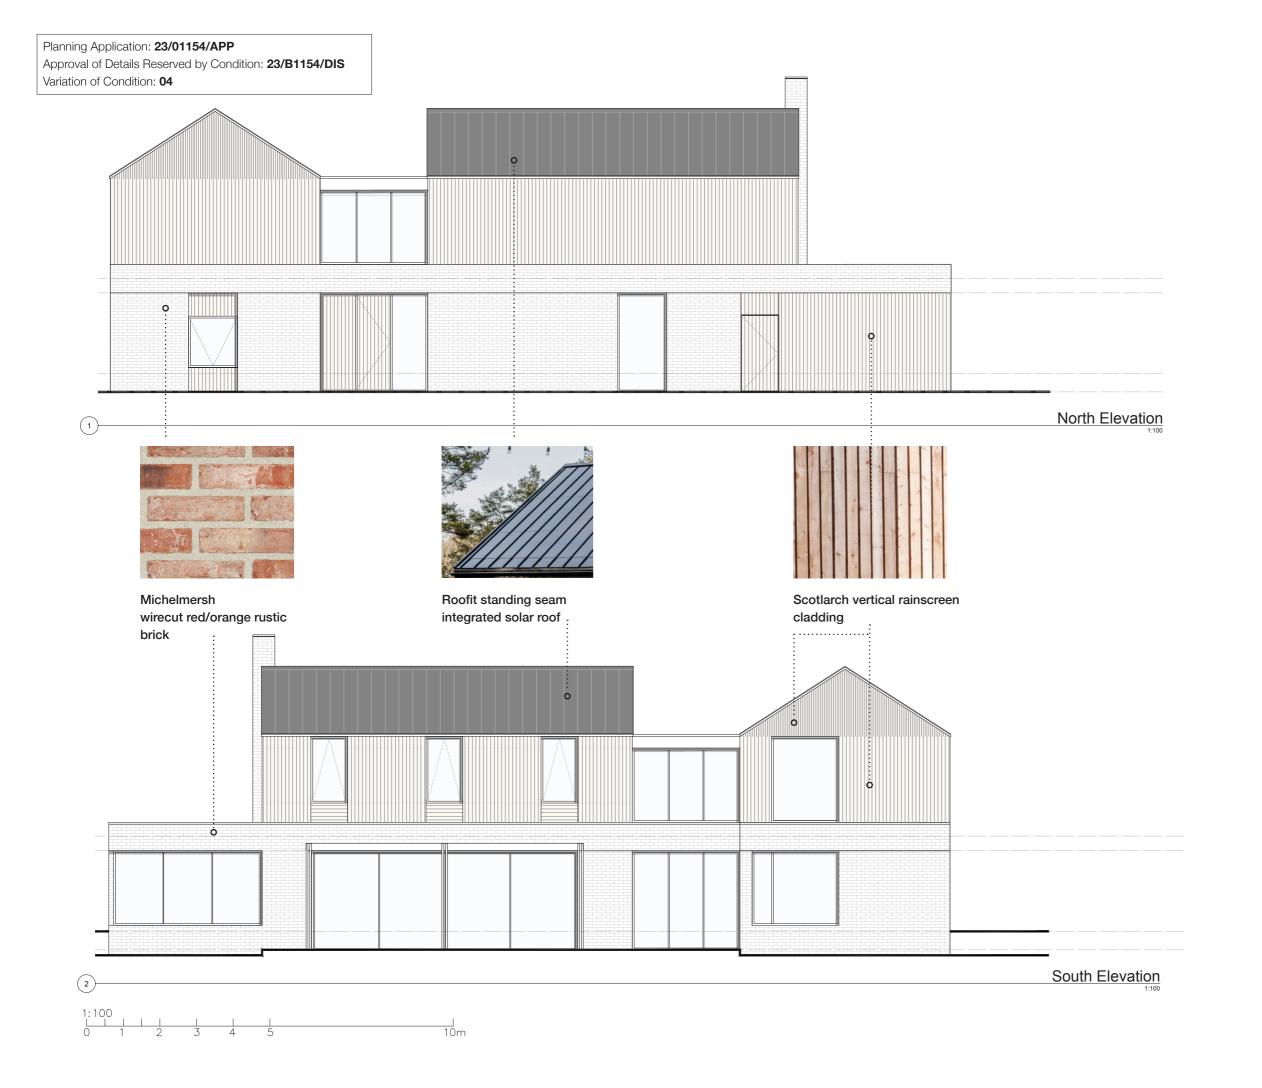

Planning Application: 23/01154/APP Approval of Details Reserved by Condition: 23/B1154/DIS Variation of Condition: 04 0 **East Elevation** Michelmersh Scotlarch vertical rainscreen Roofit standing seam Wirecut red/orange rustic integrated solar roof cladding brick