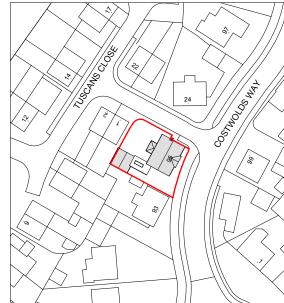

<sup>©</sup>Crown Copyright and database rights 2024 OS Licence no. AC0000849896

LOCATION PLAN Scale 1:1250

©Crown Copyright and database rights 2024 OS Licence no. AC0000849896

SITE PLAN Scale 1:500 revision 0

## Site / Location Plan

drawing status Planning / Building Regulations project number - sheet - revision

| 24006 - SP01 - 0 |       |         |            |
|------------------|-------|---------|------------|
| issued           | drawn | checked | scale @ A3 |

11.04.2024 ER DM 1:500 /1:1250

Mr and Mrs Hopkins

property address

95 Cotswolds Way, Calvert, Buckingham MK18 2FL