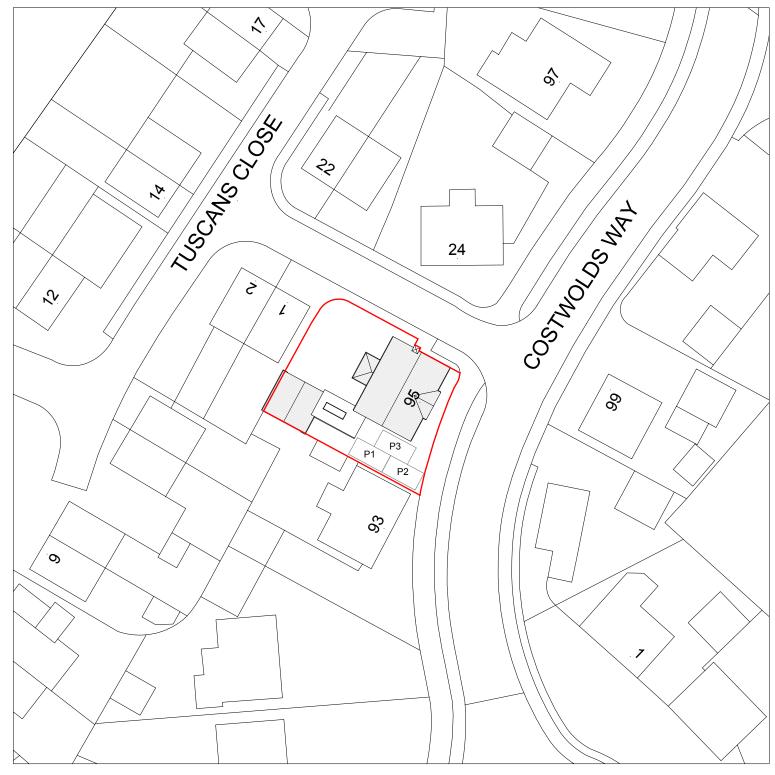

<sup>©</sup>Crown Copyright and database rights 2024 OS Licence no. AC0000849896

LOCATION PLAN Scale 1:1250

©Crown Copyright and database rights 2024 OS Licence no. AC0000849896

SITE PLAN Scale 1:500 revision 0

## Site / Location Plan

drawing status Planning / Building Regulations project number - sheet - revision

| 24006 - SP01 - 0 |       |         |            |
|------------------|-------|---------|------------|
| issued           | drawn | checked | scale @ A3 |

11.04.2024 ER DM 1:500 /1:1250

Mr and Mrs Hopkins

property address

95 Cotswolds Way, Calvert, Buckingham MK18 2FL