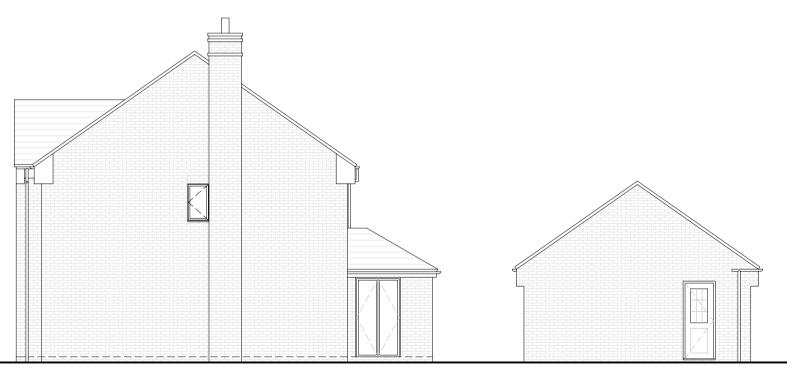

Mr and Mrs Hopkins property address

EXISTING FRONT ELEVATION Scale 1:100

EXISTING REAR ELEVATION Scale 1:100

EXISTING RIGHT ELEVATION Scale 1:100

EXISTING LEFT ELEVATION Scale 1:100

V02 12.10.2023

This drawing is for planning use only. Do not use for any other purpose. Internal layouts and fittings are for illustrative purposes only.

Disclaimer Notes:

All dimensions are for guidance only and final sizes will vary depending on final design and site conditions. All dimensions are in mm unless stated otherwise.

Any planning approvals based on this information must be attained ahead of commencing any works.

These designs do not include Building Regulations design, Structural design or construction details. These must be approved ahead of the works commencing.

Any other statutory or legal requirements such as Party Wall Act and Water Authority processes and approvals must be in place prior to works beginning.

Copyright is reserved by Inner Create Ltd. and the drawing issued on the condition that is not copied, reproduced, retained or disclosed by any unauthorised person, wholly or in part, without the consent in writing of Inner Create Ltd.

revision description 0 First issued date 11.04.2024

drawing status Planning project number - sheet - revision 24006 - PL04 - 0 issued drawn checked scale @ A1 11.04.2024 ER DM 1:50 / 1:100

client Mr and Mrs Hopkins property address 95 Cotswolds Way, Calvert, Buckingham MK18 2FL