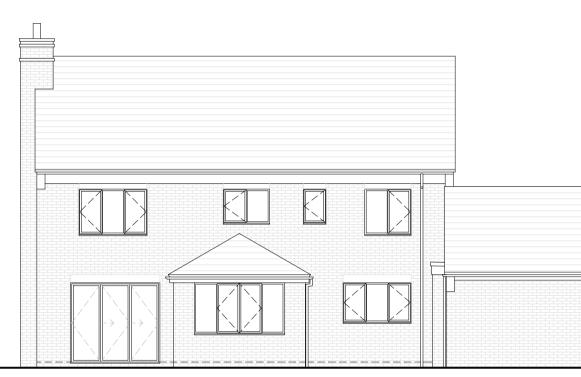

Mr and Mrs Hopkins property address

EXISTING FRONT ELEVATION Scale 1:100

EXISTING REAR ELEVATION Scale 1:100

EXISTING RIGHT ELEVATION Scale 1:100

EXISTING LEFT ELEVATION Scale 1:100

V02 12.10.2023

This drawing is for planning use only. Do not use for any other purpose. Internal layouts and fittings are for illustrative purposes only.

Disclaimer Notes:

All dimensions are for guidance only and final sizes will vary depending on final design and site conditions. All dimensions are in mm unless stated otherwise.

Any planning approvals based on this information must be attained ahead of commencing any works.

These designs do not include Building Regulations design, Structural design or construction details. These must be approved ahead of the works commencing.

Any other statutory or legal requirements such as Party Wall Act and Water Authority processes and approvals must be in place prior to works beginning.

Copyright is reserved by Inner Create Ltd. and the drawing issued on the condition that is not copied, reproduced, retained or disclosed by any unauthorised person, wholly or in part, without the consent in writing of Inner Create Ltd.

revision description 0 First issued date 11.04.2024

drawing status Planning project number - sheet - revision 24006 - PL04 - 0 issued drawn checked scale @ A1 11.04.2024 ER DM 1:50 / 1:100

client Mr and Mrs Hopkins property address 95 Cotswolds Way, Calvert, Buckingham MK18 2FL