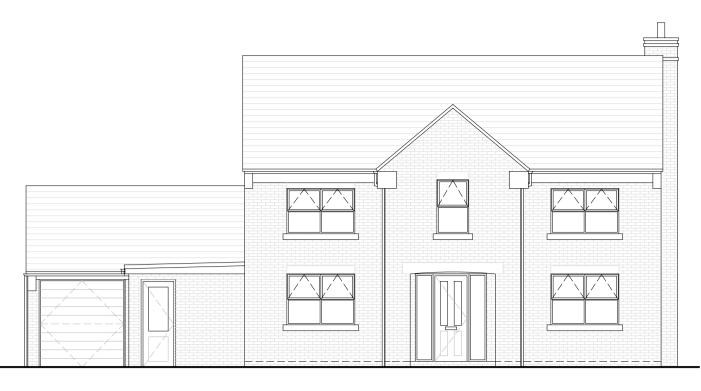

Mr and Mrs Hopkins property address

EXISTING FRONT ELEVATION Scale 1:100

EXISTING REAR ELEVATION Scale 1:100

EXISTING RIGHT ELEVATION Scale 1:100

EXISTING LEFT ELEVATION Scale 1:100

V02 12.10.2023

This drawing is for planning use only. Do not use for any other purpose. Internal layouts and fittings are for illustrative purposes only.

Disclaimer Notes:

All dimensions are for guidance only and final sizes will vary depending on final design and site conditions. All dimensions are in mm unless stated otherwise.

Any planning approvals based on this information must be attained ahead of commencing any works.

These designs do not include Building Regulations design, Structural design or construction details. These must be approved ahead of the works commencing.

Any other statutory or legal requirements such as Party Wall Act and Water Authority processes and approvals must be in place prior to works beginning.

Copyright is reserved by Inner Create Ltd. and the drawing issued on the condition that is not copied, reproduced, retained or disclosed by any unauthorised person, wholly or in part, without the consent in writing of Inner Create Ltd.

revision description 0 First issued date 11.04.2024

drawing status Planning project number - sheet - revision 24006 - PL04 - 0 issued drawn checked scale @ A1 11.04.2024 ER DM 1:50 / 1:100

client Mr and Mrs Hopkins property address 95 Cotswolds Way, Calvert, Buckingham MK18 2FL