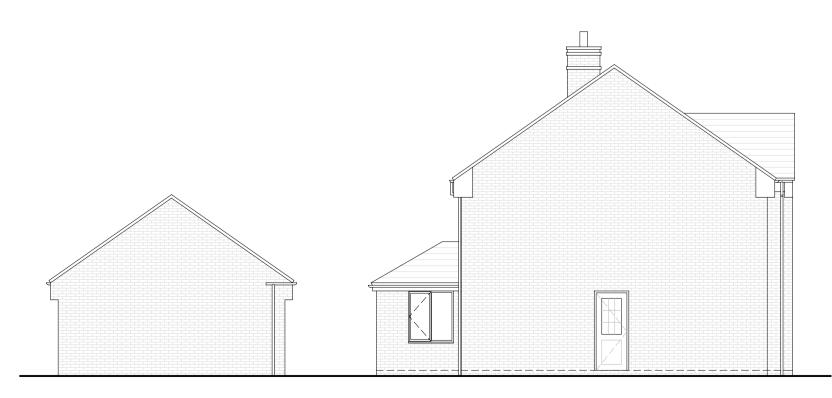

Mr and Mrs Hopkins property address

EXISTING FRONT ELEVATION Scale 1:100

EXISTING REAR ELEVATION Scale 1:100

EXISTING RIGHT ELEVATION Scale 1:100

EXISTING LEFT ELEVATION Scale 1:100

V02 12.10.2023

This drawing is for planning use only. Do not use for any other purpose. Internal layouts and fittings are for illustrative purposes only.

Disclaimer Notes:

All dimensions are for guidance only and final sizes will vary depending on final design and site conditions. All dimensions are in mm unless stated otherwise.

Any planning approvals based on this information must be attained ahead of commencing any works.

These designs do not include Building Regulations design, Structural design or construction details. These must be approved ahead of the works commencing.

Any other statutory or legal requirements such as Party Wall Act and Water Authority processes and approvals must be in place prior to works beginning.

Copyright is reserved by Inner Create Ltd. and the drawing issued on the condition that is not copied, reproduced, retained or disclosed by any unauthorised person, wholly or in part, without the consent in writing of Inner Create Ltd.

revision description 0 First issued date 11.04.2024

drawing status Planning project number - sheet - revision 24006 - PL04 - 0 issued drawn checked scale @ A1 11.04.2024 ER DM 1:50 / 1:100

client Mr and Mrs Hopkins property address 95 Cotswolds Way, Calvert, Buckingham MK18 2FL