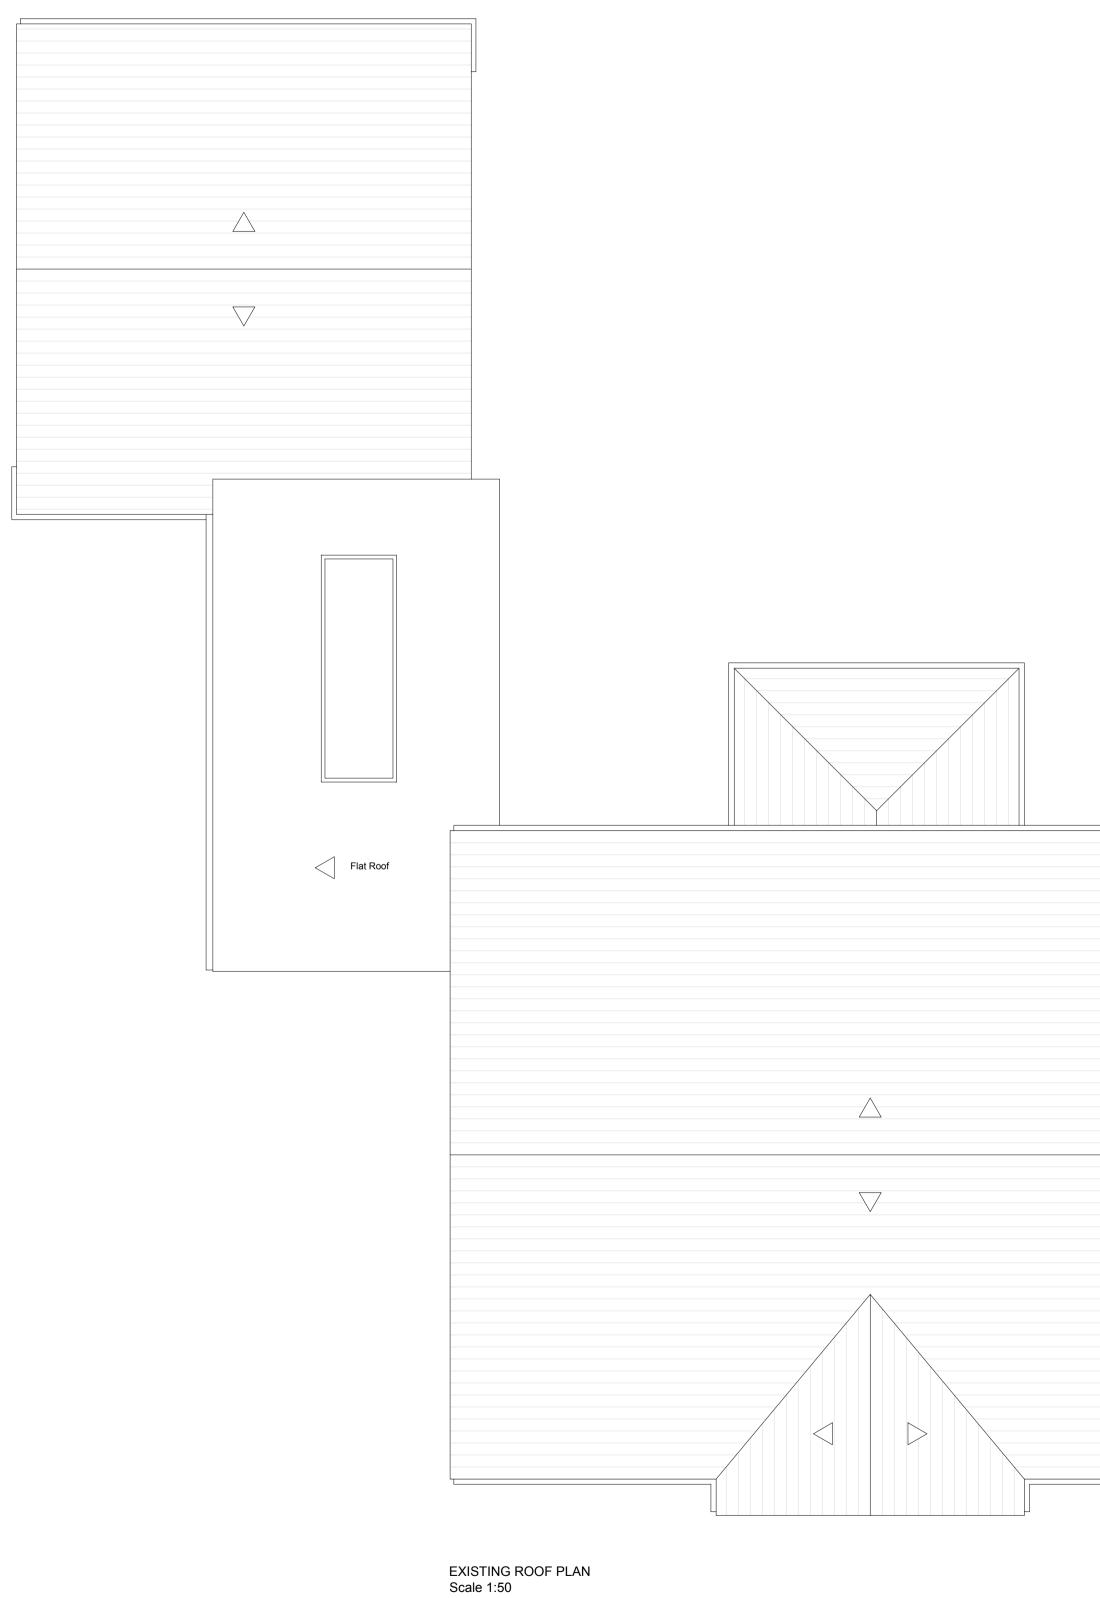

PRE-EXISTING ROOF PLAN Scale 1:50

PRE-EXISTING FRONT ELEVATION Scale 1:100

PRE-EXISTING REAR ELEVATION Scale 1:100

PRE-EXISTING RIGHT ELEVATION Scale 1:100

PRE-EXISTING LEFT ELEVATION Scale 1:100

V02 12.10.2023

This drawing is for planning use only. Do not use for any other purpose. Internal layouts and fittings are for illustrative purposes only.

Disclaimer Notes:

All dimensions are for guidance only and final sizes will vary depending on final design and site conditions. All dimensions are in mm unless stated otherwise.

Any planning approvals based on this information must be attained ahead of commencing any works.

These designs do not include Building Regulations design, Structural design or construction details. These must be approved ahead of the works commencing.

Any other statutory or legal requirements such as Party Wall Act and Water Authority processes and approvals must be in place prior to works beginning.

Copyright is reserved by Inner Create Ltd. and the drawing issued on the condition that is not copied, reproduced, retained or disclosed by any unauthorised person, wholly or in part, without the consent in writing of Inner Create Ltd.

Scale 1:100 Scale 1:50 

revision description 0 First issued

date 11.04.2024

<sup>title</sup> Pre - Existing Roof Plan and Elevations

drawing status Planning project number - sheet - revision 24006 - PL02 - 0 issued drawn checked scale @ A1 11.04.2024 ER DM 1:50 / 1:100