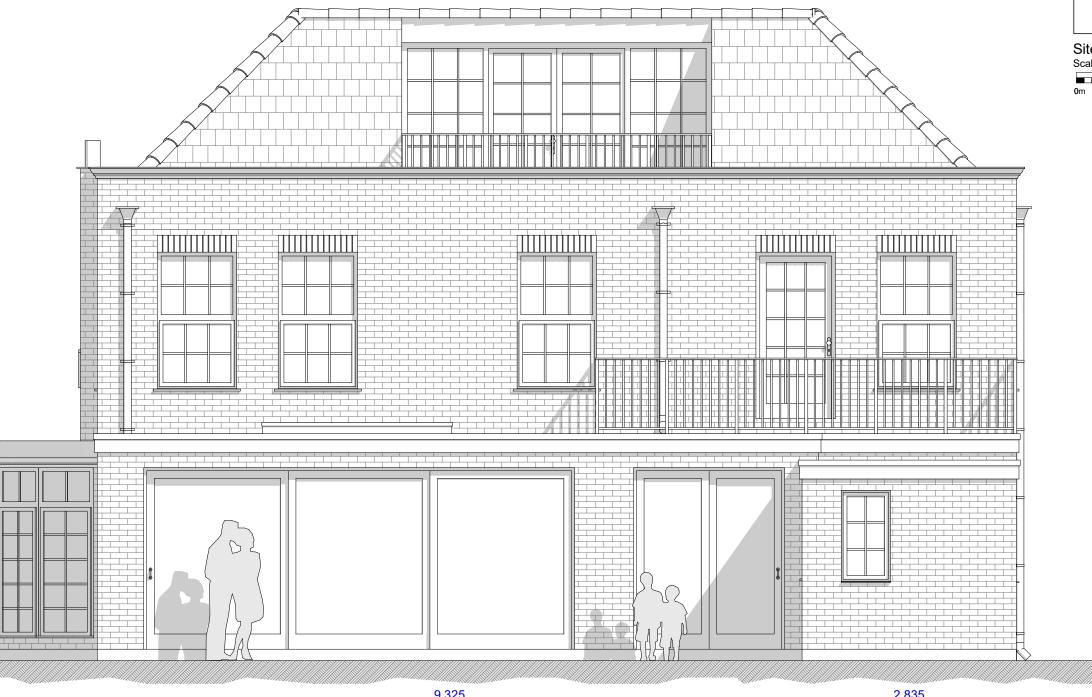

Site Plan Scale 1:500 @ A3

9,325 2,835

PROJECT: Elena Lodge, Arkley Drive Barnet EN5 3LN CLIENT: DATE: Feb. 2020 SCALE: 1:50 @ A3 DRAWN: KS DRAWING NO: 285.20/022 REVISION:

PROPOSED REAR ELEVATION

PROJECT: Elena Lodge, Arkley Drive Barnet EN5 3LN CLIENT: DATE: