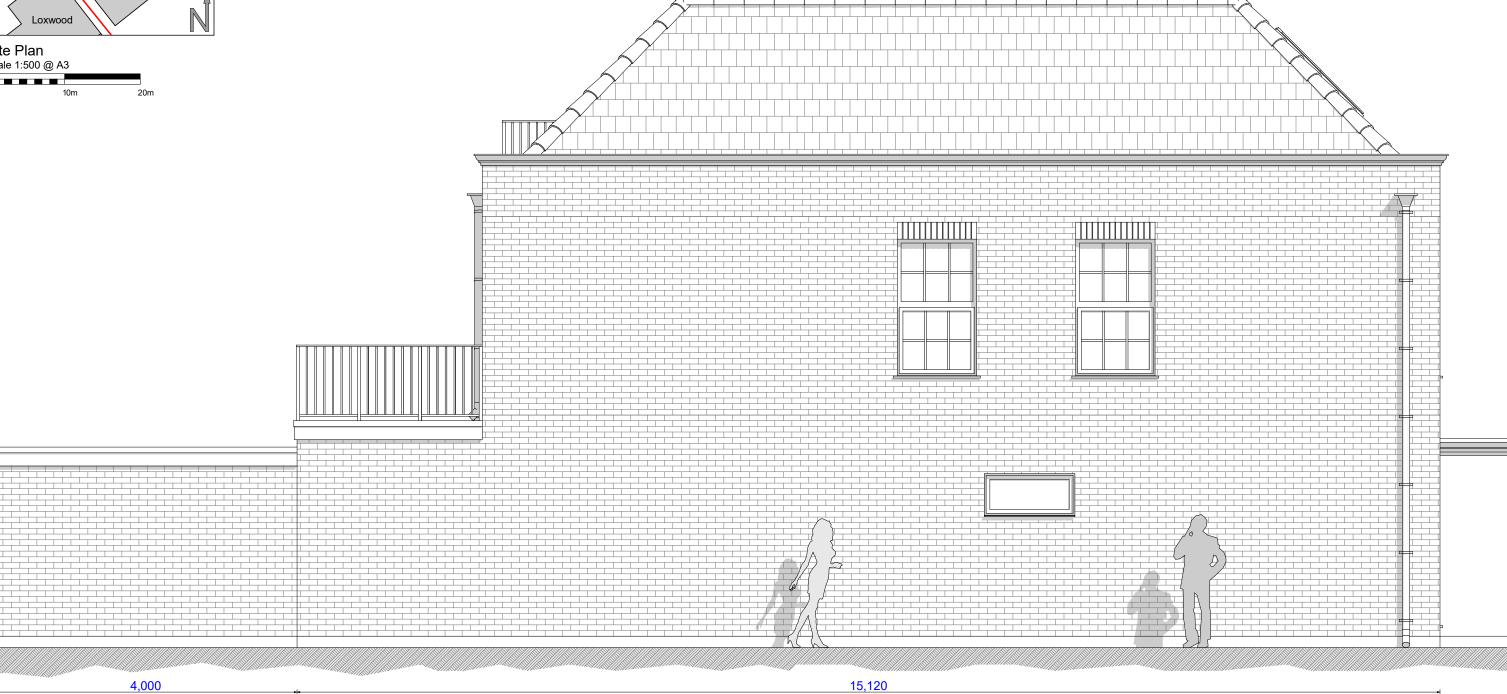

SCALE: 1:50 @ A3
DRAWN: KS
DRAWING NO: 285.20/023A
REVISION: A Dec. 2020

**EXISTING SOUTH ELEVATION** 

4 Dover Close Clacton on Sea CO15 1XF ksde.co.uk

3,500

PROJECT: Elena Lodge, Arkley Drive Barnet EN5 3LN CLIENT: DATE: Feb. 2020