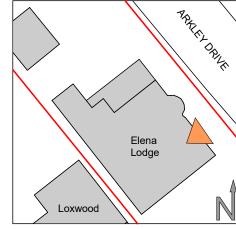

#### Planning

4 Dover Close Clacton on Sea CO15 1XF ksde.co.uk

Site Plan Scale 1:500 @ A3

Site Plan Scale 1:500 @ A3

PROJECT: Elena Lodge, Arkley Drive Barnet EN5 3LN CLIENT: DATE:

SCALE: DRAWN: 1:50 @ A3 KS DRAWING NO: 285.20/021 REVISION: