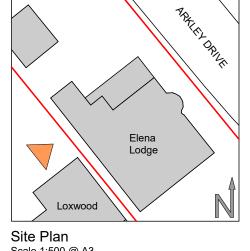

#### Planning

4 Dover Close Clacton on Sea CO15 1XF ksde.co.uk

Site Plan Scale 1:500 @ A3

Site Plan Scale 1:500 @ A3

PROJECT: Elena Lodge, Arkley Drive Barnet EN5 3LN CLIENT: DATE:

SCALE: DRAWN: 1:50 @ A3 KS DRAWING NO: 285.20/021 REVISION:

Site Plan Scale 1:500 @ A3

9,325 2,835

PROJECT: Elena Lodge, Arkley Drive Barnet EN5 3LN CLIENT: DATE: Feb. 2020 SCALE: 1:50 @ A3 DRAWN: KS DRAWING NO: 285.20/022 REVISION:

PROPOSED REAR ELEVATION

PROJECT: Elena Lodge, Arkley Drive Barnet EN5 3LN CLIENT: DATE: