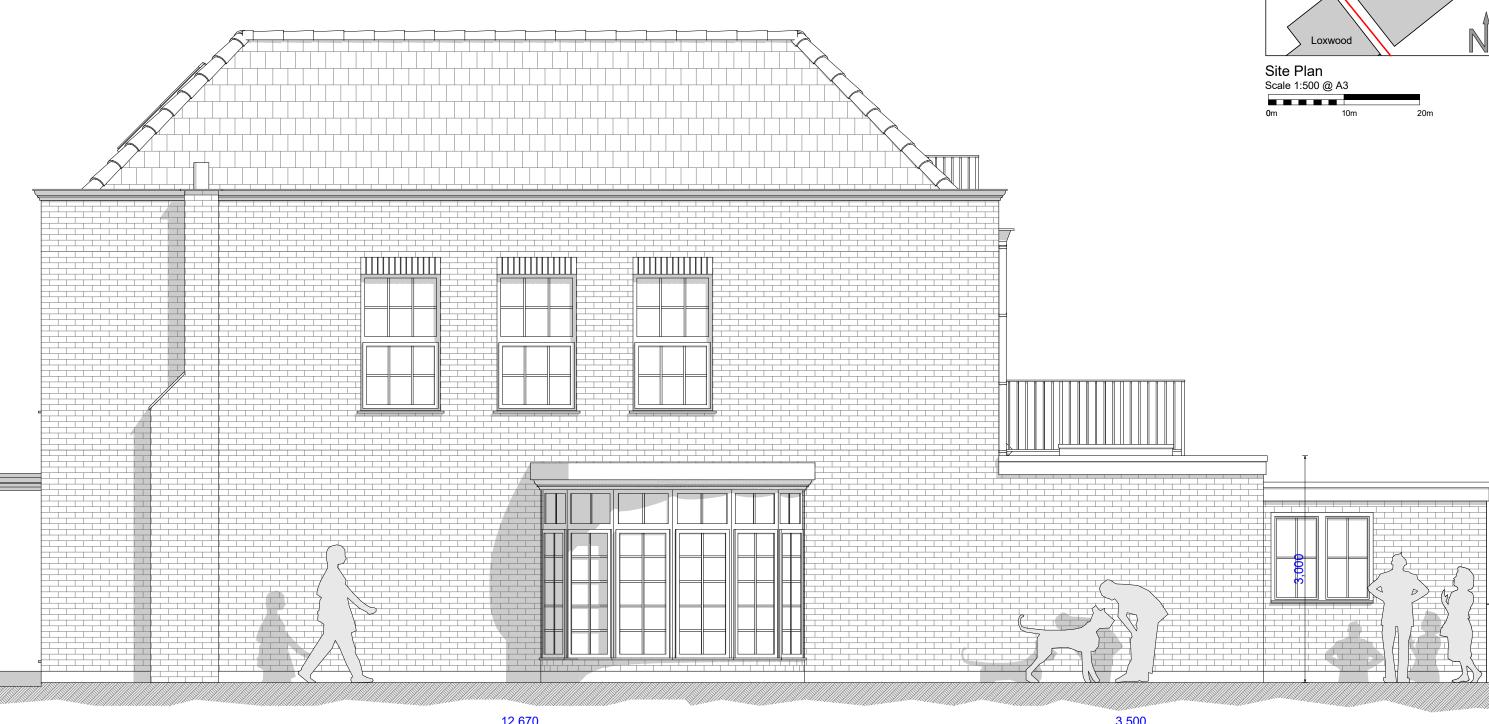

EXISTING NORTH ELEVATION

12,670 3,500

PROJECT: Elena Lodge, Arkley Drive Barnet EN5 3LN CLIENT: DATE:

SCALE: 1:50 @ A3 DRAWN: KS DRAWING NO: 285.20/026 REVISION:

PROPOSED NORTH ELEVATION