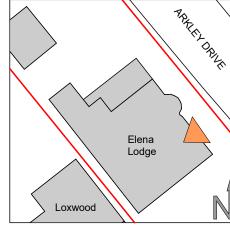

#### Planning

4 Dover Close Clacton on Sea CO15 1XF ksde.co.uk

Site Plan Scale 1:500 @ A3

Site Plan Scale 1:500 @ A3

PROJECT: Elena Lodge, Arkley Drive Barnet EN5 3LN CLIENT: DATE:

SCALE: DRAWN: 1:50 @ A3 KS DRAWING NO: 285.20/021 REVISION:

Site Plan Scale 1:500 @ A3

9,325 2,835

PROJECT: Elena Lodge, Arkley Drive Barnet EN5 3LN CLIENT: DATE: Feb. 2020 SCALE: 1:50 @ A3 DRAWN: KS DRAWING NO: 285.20/022 REVISION:

PROPOSED REAR ELEVATION

PROJECT: Elena Lodge, Arkley Drive Barnet EN5 3LN CLIENT: DATE: