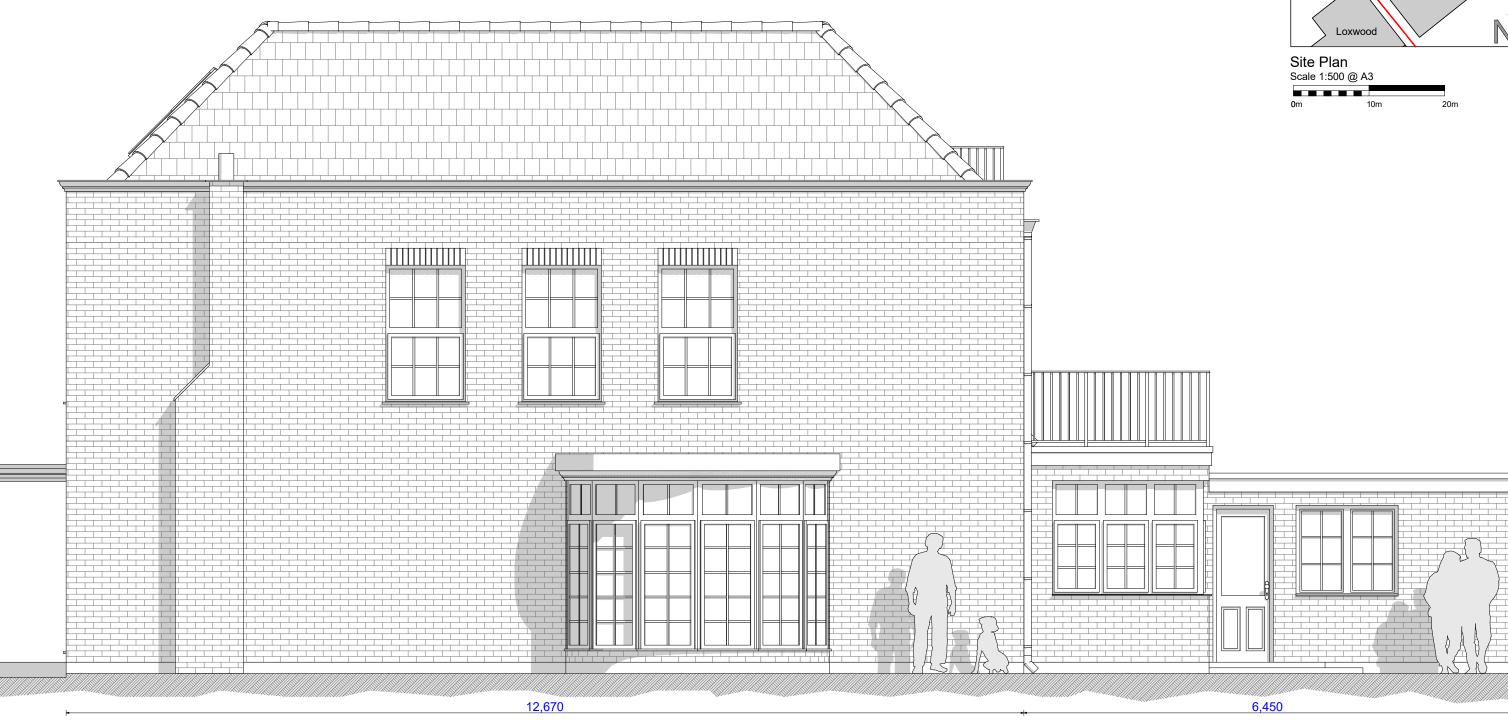

EXISTING NORTH ELEVATION

12,670 3,500

PROJECT: Elena Lodge, Arkley Drive Barnet EN5 3LN CLIENT: DATE:

SCALE: 1:50 @ A3 DRAWN: KS DRAWING NO: 285.20/026 REVISION:

PROPOSED NORTH ELEVATION