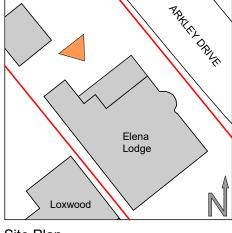

#### Planning

4 Dover Close Clacton on Sea CO15 1XF ksde.co.uk

Site Plan Scale 1:500 @ A3

Site Plan Scale 1:500 @ A3

PROJECT: Elena Lodge, Arkley Drive Barnet EN5 3LN CLIENT: DATE:

SCALE: DRAWN: 1:50 @ A3 KS DRAWING NO: 285.20/021 REVISION: