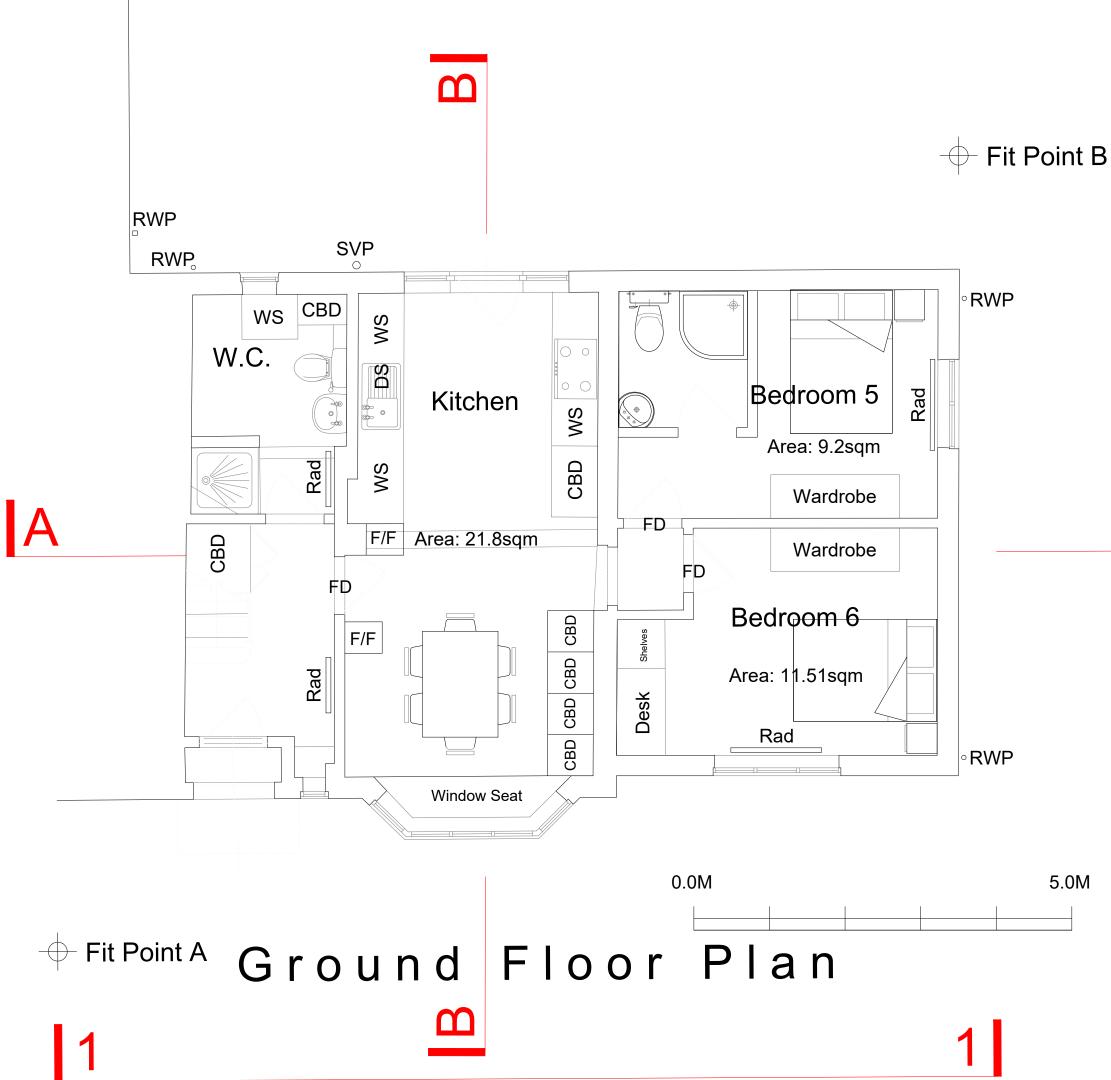

Note - Notional furniture layout shows furniture provision as required to comply with minimum standards for such contained in the Oxford City Council HMO Standards.

Rev Description

| Drawing Status                                                                                                                                                                       |                  |      |                |              |
|--------------------------------------------------------------------------------------------------------------------------------------------------------------------------------------|------------------|------|----------------|--------------|
| sav                                                                                                                                                                                  | rills            |      |                |              |
| ARCHITECTURE & BUILDING<br>CONSULTANCY<br>Savills (UK) Limited<br>Wytham Court, 11 West Way,<br>Botley, Oxford OX2 0QL<br>Telephone: + 44 (0)1865 269000<br>Fax: + 44 (0)1865 269001 |                  |      |                |              |
| www.savills.co.uk                                                                                                                                                                    |                  |      |                |              |
| -Mr & Mrs Baumann<br>-                                                                                                                                                               |                  |      |                |              |
| <ul> <li>Project</li> <li>1 Collinwood Road</li> <li>HMO Conversion</li> <li>-</li> </ul>                                                                                            |                  |      |                |              |
| Drawing Title Ground Proposed                                                                                                                                                        |                  |      |                |              |
| Scale<br>-1:50@A3                                                                                                                                                                    | Date<br>-11.3.24 |      | Drawn<br>-HD   | Checked<br>- |
| Drawing Number<br>-007                                                                                                                                                               |                  | Rev. | Project Number |              |