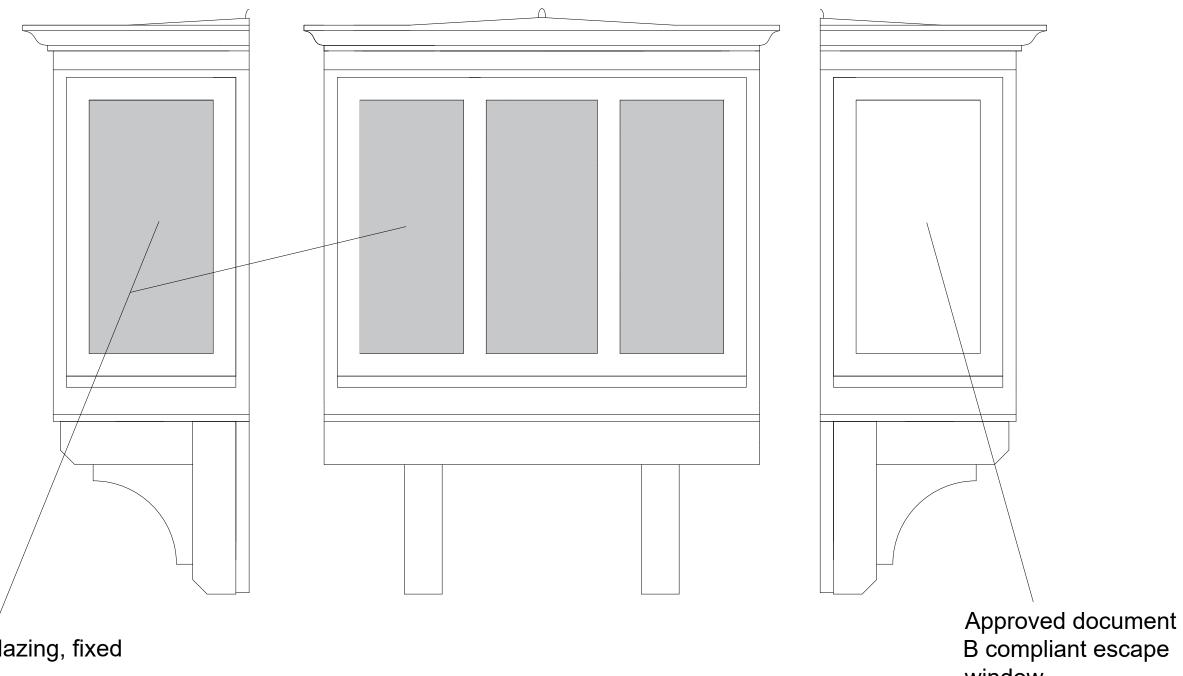

## East North South

Frosted glazing, fixed window.

window.

|                                                                             |             |              | By Date   |
|-----------------------------------------------------------------------------|-------------|--------------|-----------|
| Drawing Status                                                              |             |              |           |
| -                                                                           |             |              |           |
|                                                                             |             |              |           |
|                                                                             |             |              |           |
|                                                                             |             |              |           |
|                                                                             |             |              |           |
|                                                                             |             |              |           |
| sav                                                                         | /ille       |              |           |
| Sav                                                                         |             |              |           |
| ARCHITE                                                                     | ECTURE      | & BUILDIN    | IG        |
| CONSUL                                                                      |             |              | -         |
| Savills (L                                                                  |             | ed.          |           |
| Wytham Co                                                                   |             |              |           |
| Botley, Oxfo                                                                |             |              |           |
| ,,                                                                          |             |              |           |
| Telephone:                                                                  | + 44 (0)186 | 5 269000     |           |
| Fax: + 44 (0                                                                | )1865 2690  | 01           |           |
| www.savills.                                                                | .co.uk      |              |           |
| Client                                                                      |             |              |           |
| -Mr & Mr                                                                    | s Bauma     | nn           |           |
| -                                                                           |             |              |           |
|                                                                             |             |              |           |
| Project                                                                     |             |              |           |
| Project                                                                     | wood Ro     | ad           |           |
| - 1 Collin                                                                  |             |              |           |
| ,                                                                           |             |              |           |
| - 1 Collin<br>- HMO C<br>-                                                  |             |              |           |
| - 1 Collin<br>- HMO C<br>-                                                  | onversio    |              |           |
| - 1 Collin<br>- HMO C<br>-                                                  | onversio    |              |           |
| - 1 Collin<br>- HMO C<br>-                                                  | onversio    |              |           |
| - 1 Collin<br>- HMO C<br>-                                                  | onversio    |              |           |
| - 1 Collin<br>- HMO C<br>-<br>Drawing Title<br>- Bay Win<br>-<br>-<br>Scale | ndow        | Drawn        | Checked   |
| - 1 Collin<br>- HMO C<br>-<br>Drawing Title<br>- Bay Win<br>-               | onversio    | n            | Checked - |
| - 1 Collin<br>- HMO C<br>-<br>Drawing Title<br>- Bay Win<br>-<br>-<br>Scale | ndow        | Drawn<br>-HD | Checked - |