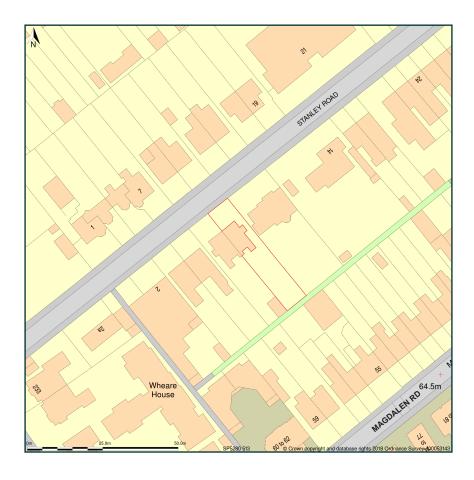

## 10 Stanley Road, Oxford, Oxfordshire, OX4 1QZ

Site Plan shows area bounded by: 452732.3, 205060.21 452873.72, 205201.63 (at a scale of 1:1250), OSGridRef: SP5280 513. The representation of a road, track or path is no evidence of a right of way. The representation of features as lines is no evidence of a property boundary.

Produced on 23rd Jul 2018 from the Ordnance Survey National Geographic Database and incorporating surveyed revision available at this date. Reproduction in whole or part is prohibited without the prior permission of Ordnance Survey. © Crown copyright 2018. Supplied by www.buyaplan.co.uk a licensed Ordnance Survey partner (100053143). Unique plan reference: #00340414-B461F8