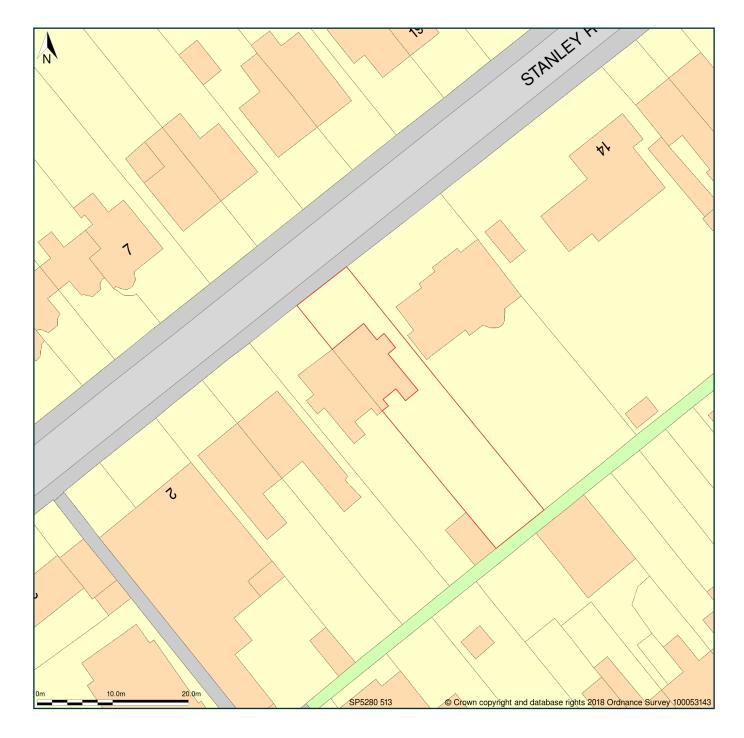

## 10 Stanley Road, Oxford, Oxfordshire, OX4 1QZ

Block Plan shows area bounded by: 452758.01, 205085.92 452848.01, 205175.92 (at a scale of 1:500), OSGridRef: SP5280 513. The representation of a road, track or path is no evidence of a right of way. The representation of features as lines is no evidence of a property boundary.