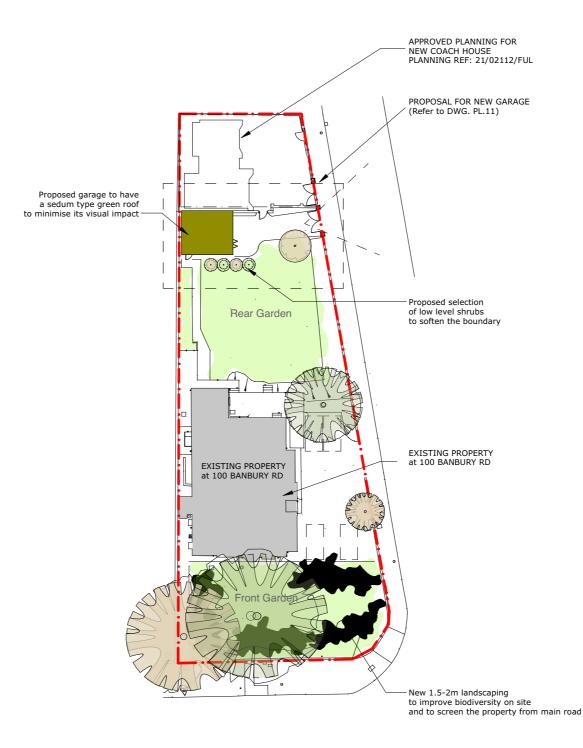

EXISTING PARKING ARRANGEMENTS & LANDSCAPING (1:500 @A3)

14 existing parking spaces

PROPOSED PARKING ARRANGEMENTS & LANDSCAPING (1:500 @A3)

- 4 parking spaces at the front of main house,
- 2 parking spaces at the proposed garage
- 1 parking space for the Coach house

NORTH

NOTES

• Site boundary

Proposed developm

Existing properties

ADDRESS

100 Banbury Rd, Oxford OX2 6JU

PROJECT NAME

100 Banbury Rd New garage

PROJECT CODE

100 BRC

TITLE

SITE PLAN with LANDSCAPING & PARKING PROVISION

Revision

Revision A - 08/04/2024 - revised scale bar

Date FEB 2024
Scale 1:500 @