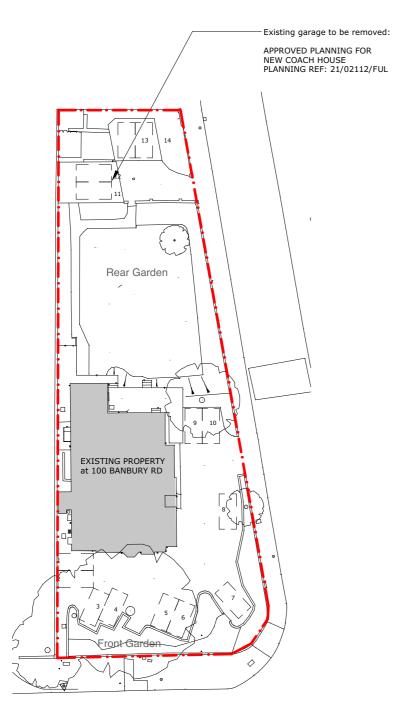

NORTH

NOTES

• Site boundary

Proposed developm

Existing properties

ADDRESS

100 Banbury Rd, Oxford OX2 6JU

PROJECT NAME

100 Banbury Rd New garage

PROJECT CODE

100 BRC

TITLE

SITE PLAN with LANDSCAPING & PARKING PROVISION

Revision

Revision A - 08/04/2024 - revised scale bar

Date FEB 2024
Scale 1:500 @