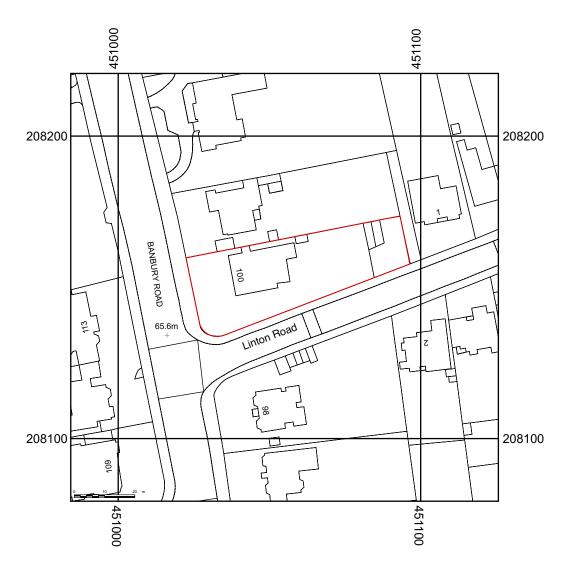

Site Location Plan 1:1250

9CALE BAR 0 12.5 25 37.5 50 62.5

| Swales  DESIGN & DEVELOPMENT                                                                                                                                                                                                                                                                                                                   | NOTES                   | Revision Revision A - 08/04/2024 - road names | Project NAME Parklands             |  |
|------------------------------------------------------------------------------------------------------------------------------------------------------------------------------------------------------------------------------------------------------------------------------------------------------------------------------------------------|-------------------------|-----------------------------------------------|------------------------------------|--|
|                                                                                                                                                                                                                                                                                                                                                | 1:1250 @ A4             |                                               | PROJECT CODE  100 BAR              |  |
| It shall be read in conjunction with all other associated project information including models, specifications, schedules and related consultants documents. Do not scale from documents. All dimensions to be checked on site. Immediately report any discrepancies, errors or omissions on this document to the Originator. If in doubt ASK. | 100 Banbury Road Oxford |                                               | Site Location Plan                 |  |
|                                                                                                                                                                                                                                                                                                                                                | OXIOId<br>OX2 6JU       |                                               | Date 09/01/2020  Drawing No S-00 A |  |