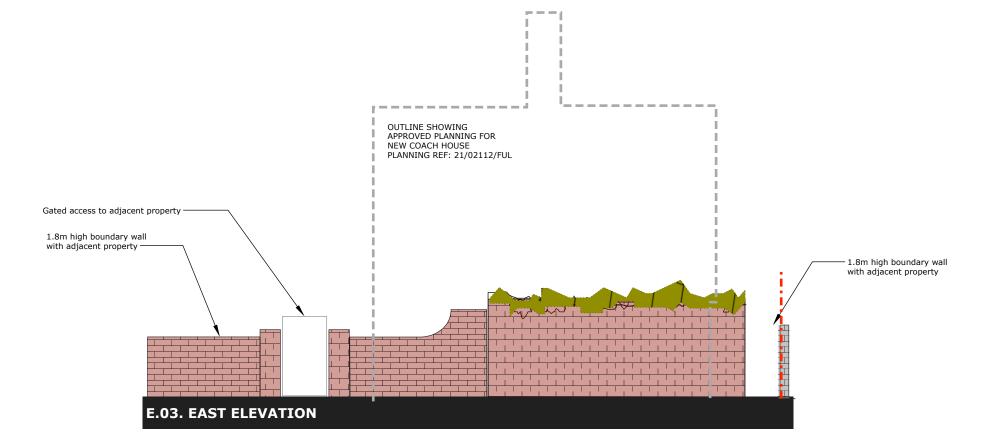

NOTES

Site boundary

Proposed garage at 100BR

Approved scheme om adjacent lar

Adjacent properties

Scope of this planning submission

Oxford OX2 6JU

ADDRESS

100 Banbury Rd New garage

100 Banbury Rd,

PROJECT CODE

100 BRC

PROJECT NAME

TITLE

PROPOSED NORTH & EAST ELEVATIONS

(NEW GARAGE)