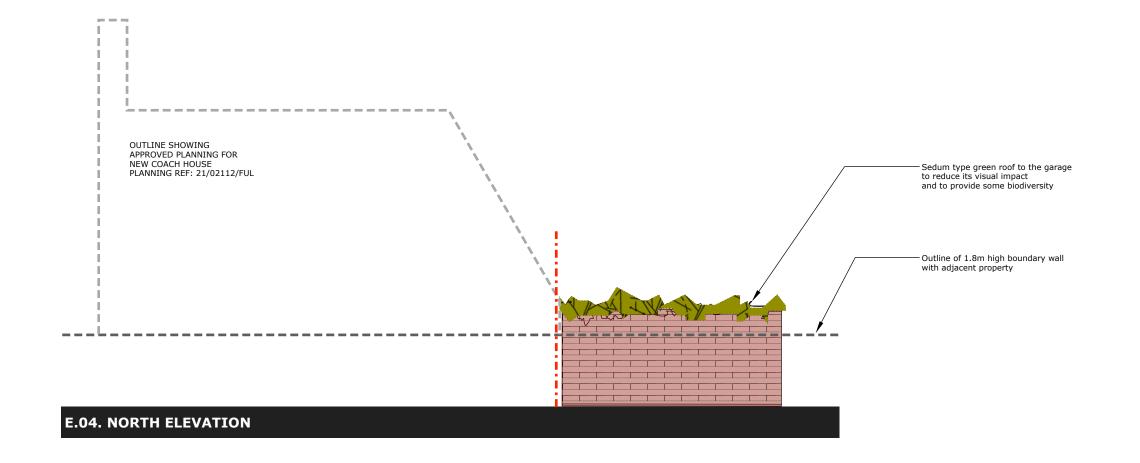

NOTES

Site boundary

Proposed garage at 100BR

Approved scheme om adjacent lar

Adjacent properties

Scope of this planning submission

Oxford OX2 6JU

ADDRESS

100 Banbury Rd New garage

100 Banbury Rd,

PROJECT CODE

100 BRC

PROJECT NAME

TITLE

PROPOSED NORTH & EAST ELEVATIONS

(NEW GARAGE)