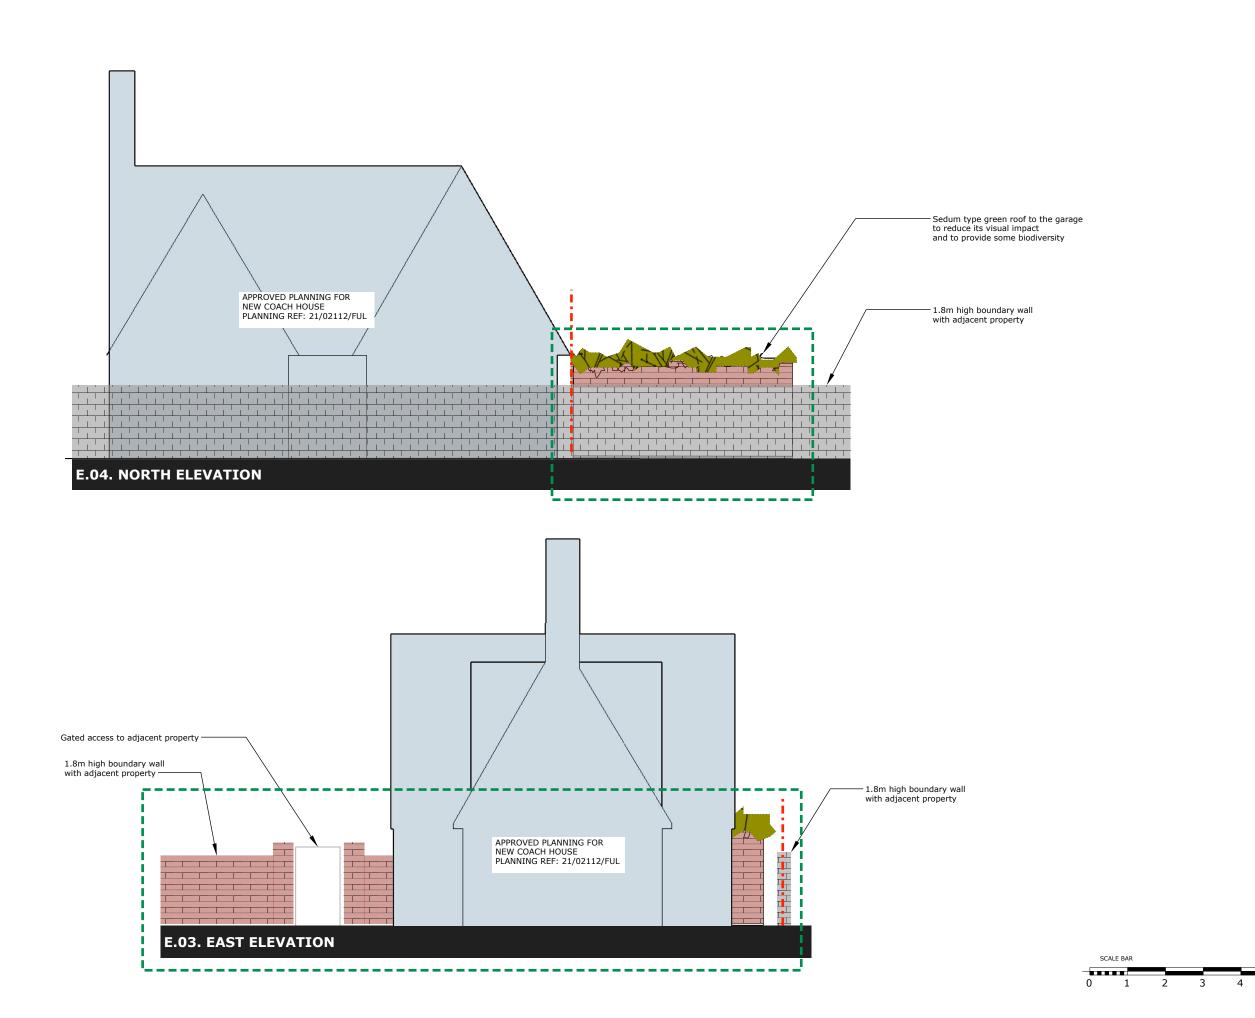

NOTES

Site boundary

Proposed garage at 100BR

Approved scheme om adjacent land

Adjacent properties

Scope of this planning submission

ADDRESS

100 Banbury Rd,

PROJECT NAME

Oxford OX2 6JU

100 Banbury Rd New garage

PROJECT CODE

100 BRC

TITLE

PROPOSED NORTH & EAST ELEVATIONS

(VIEWS FROM ADJACENT SITES)

Date FEB 2024

Scale 1:100 @ A3

Drawing N

PL.14