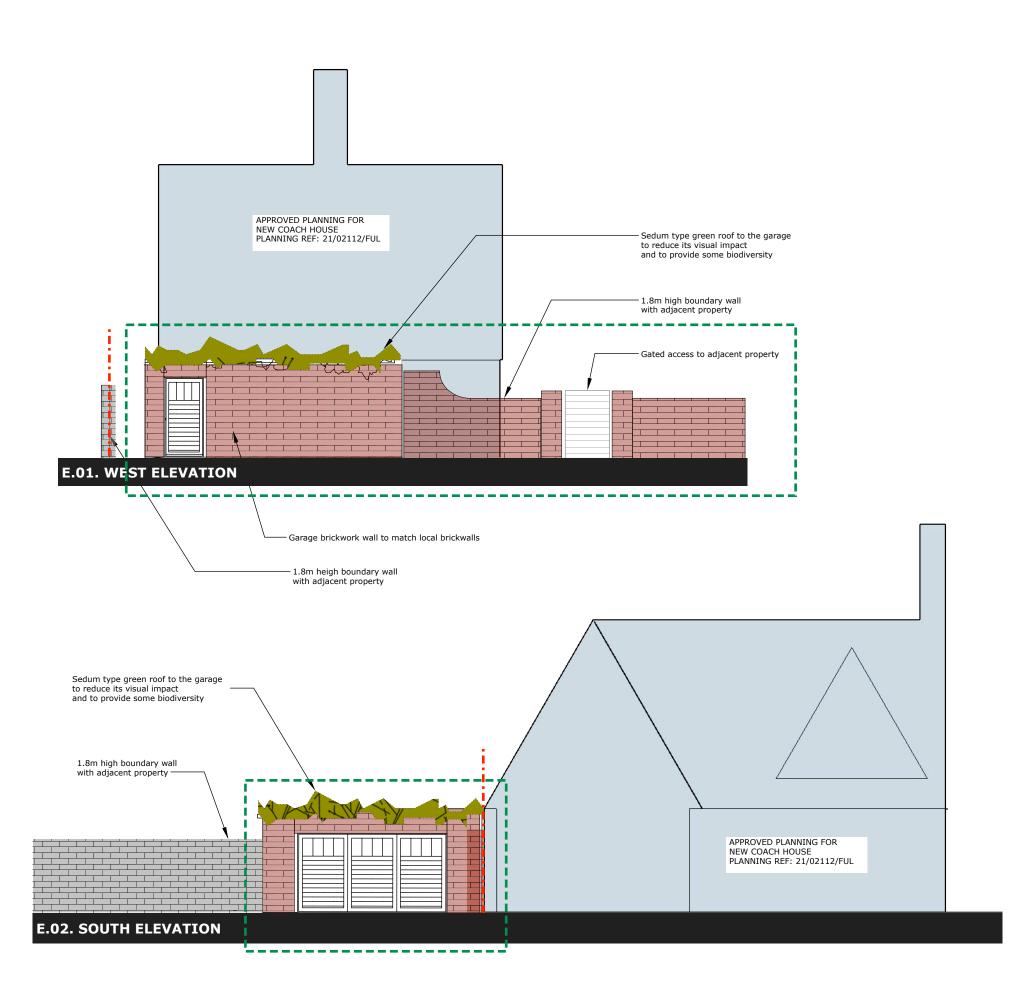

NOTES - Site boundary Proposed garage at 100BR Approved scheme om adjacent land

Scope of this planning submission

ADDRESS

100 Banbury Rd, Oxford OX2 6JU

PROJECT NAME

100 Banbury Rd New garage

PROJECT CODE

100 BRC

TITLE

PROPOSED SOUTH & WEST ELEVATIONS

(NEW GARAGE)

FEB 2024 Scale 1:100

SCALE BAR

PL.13