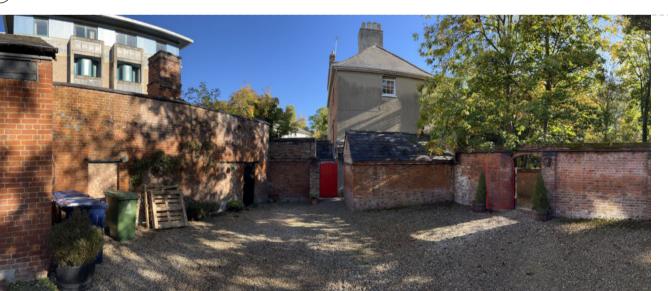

(10)

View of the Main House west facade seen from the pedestrian path

|    |         | Project<br>Grandpont House<br>Drawing<br>Existing West Section Elevation                                                                                          |               |                   |
|----|---------|-------------------------------------------------------------------------------------------------------------------------------------------------------------------|---------------|-------------------|
| 6m | 8m      | <br>Drawing No.<br>GH(00)A14<br>Job No.<br>GH                                                                                                                     | Date<br>12.22 | Scale<br>1:100@A1 |
| re | vision: | <br>1st Floor, 59 Charlotte Street<br>London W1T 4PE, UK<br>T +44 (0)20 3754 7431<br>M +44 (0)77 9669 4196<br>E info@studiostassano.com<br>www.studiostassano.com |               | stassano          |