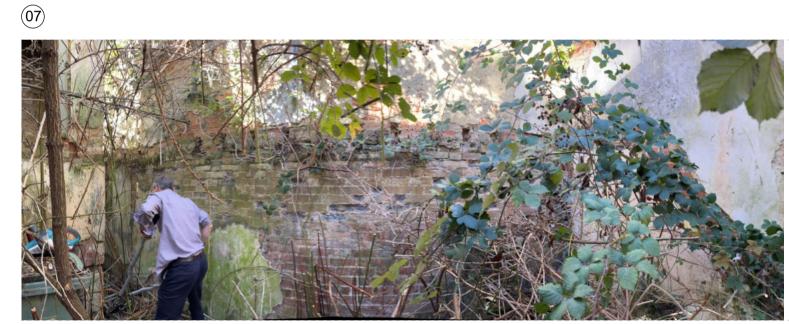

Internal view of the ruined Servants' cottage

08

View of the carriage yard and later extension outbuildings

09

Detail view of historic outbuildings adjacent to the west facade of the rear wing

Detail view of the historic cycle store outbuilding at junction with the existing pedestrian walkway wall 05

## 06

Detail view later replacement of the roof structure of the stables and Carriage House

Internal view of the ruined Servants' cottage and the carriage house gable wall

View of the later 20th century WC extension