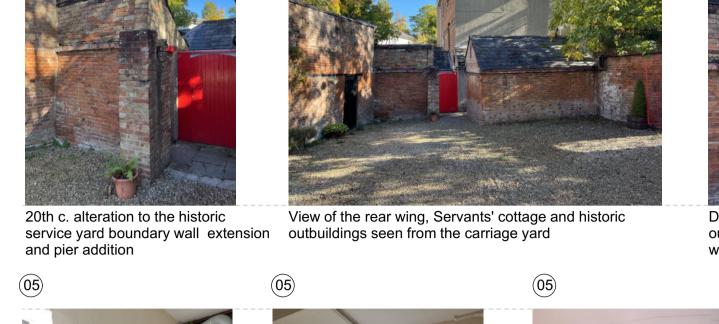

Internal view of the ruined Servants' cottage

08

View of the carriage yard and later extension outbuildings

09

Detail view of historic outbuildings adjacent to the west facade of the rear wing

Detail view of the historic cycle store outbuilding at junction with the existing pedestrian walkway wall 05