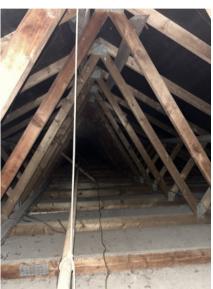

## 06

Detail view later replacement of the roof structure of the stables and Carriage House

Internal view of the ruined Servants' cottage and the carriage house gable wall

View of the later 20th century WC extension