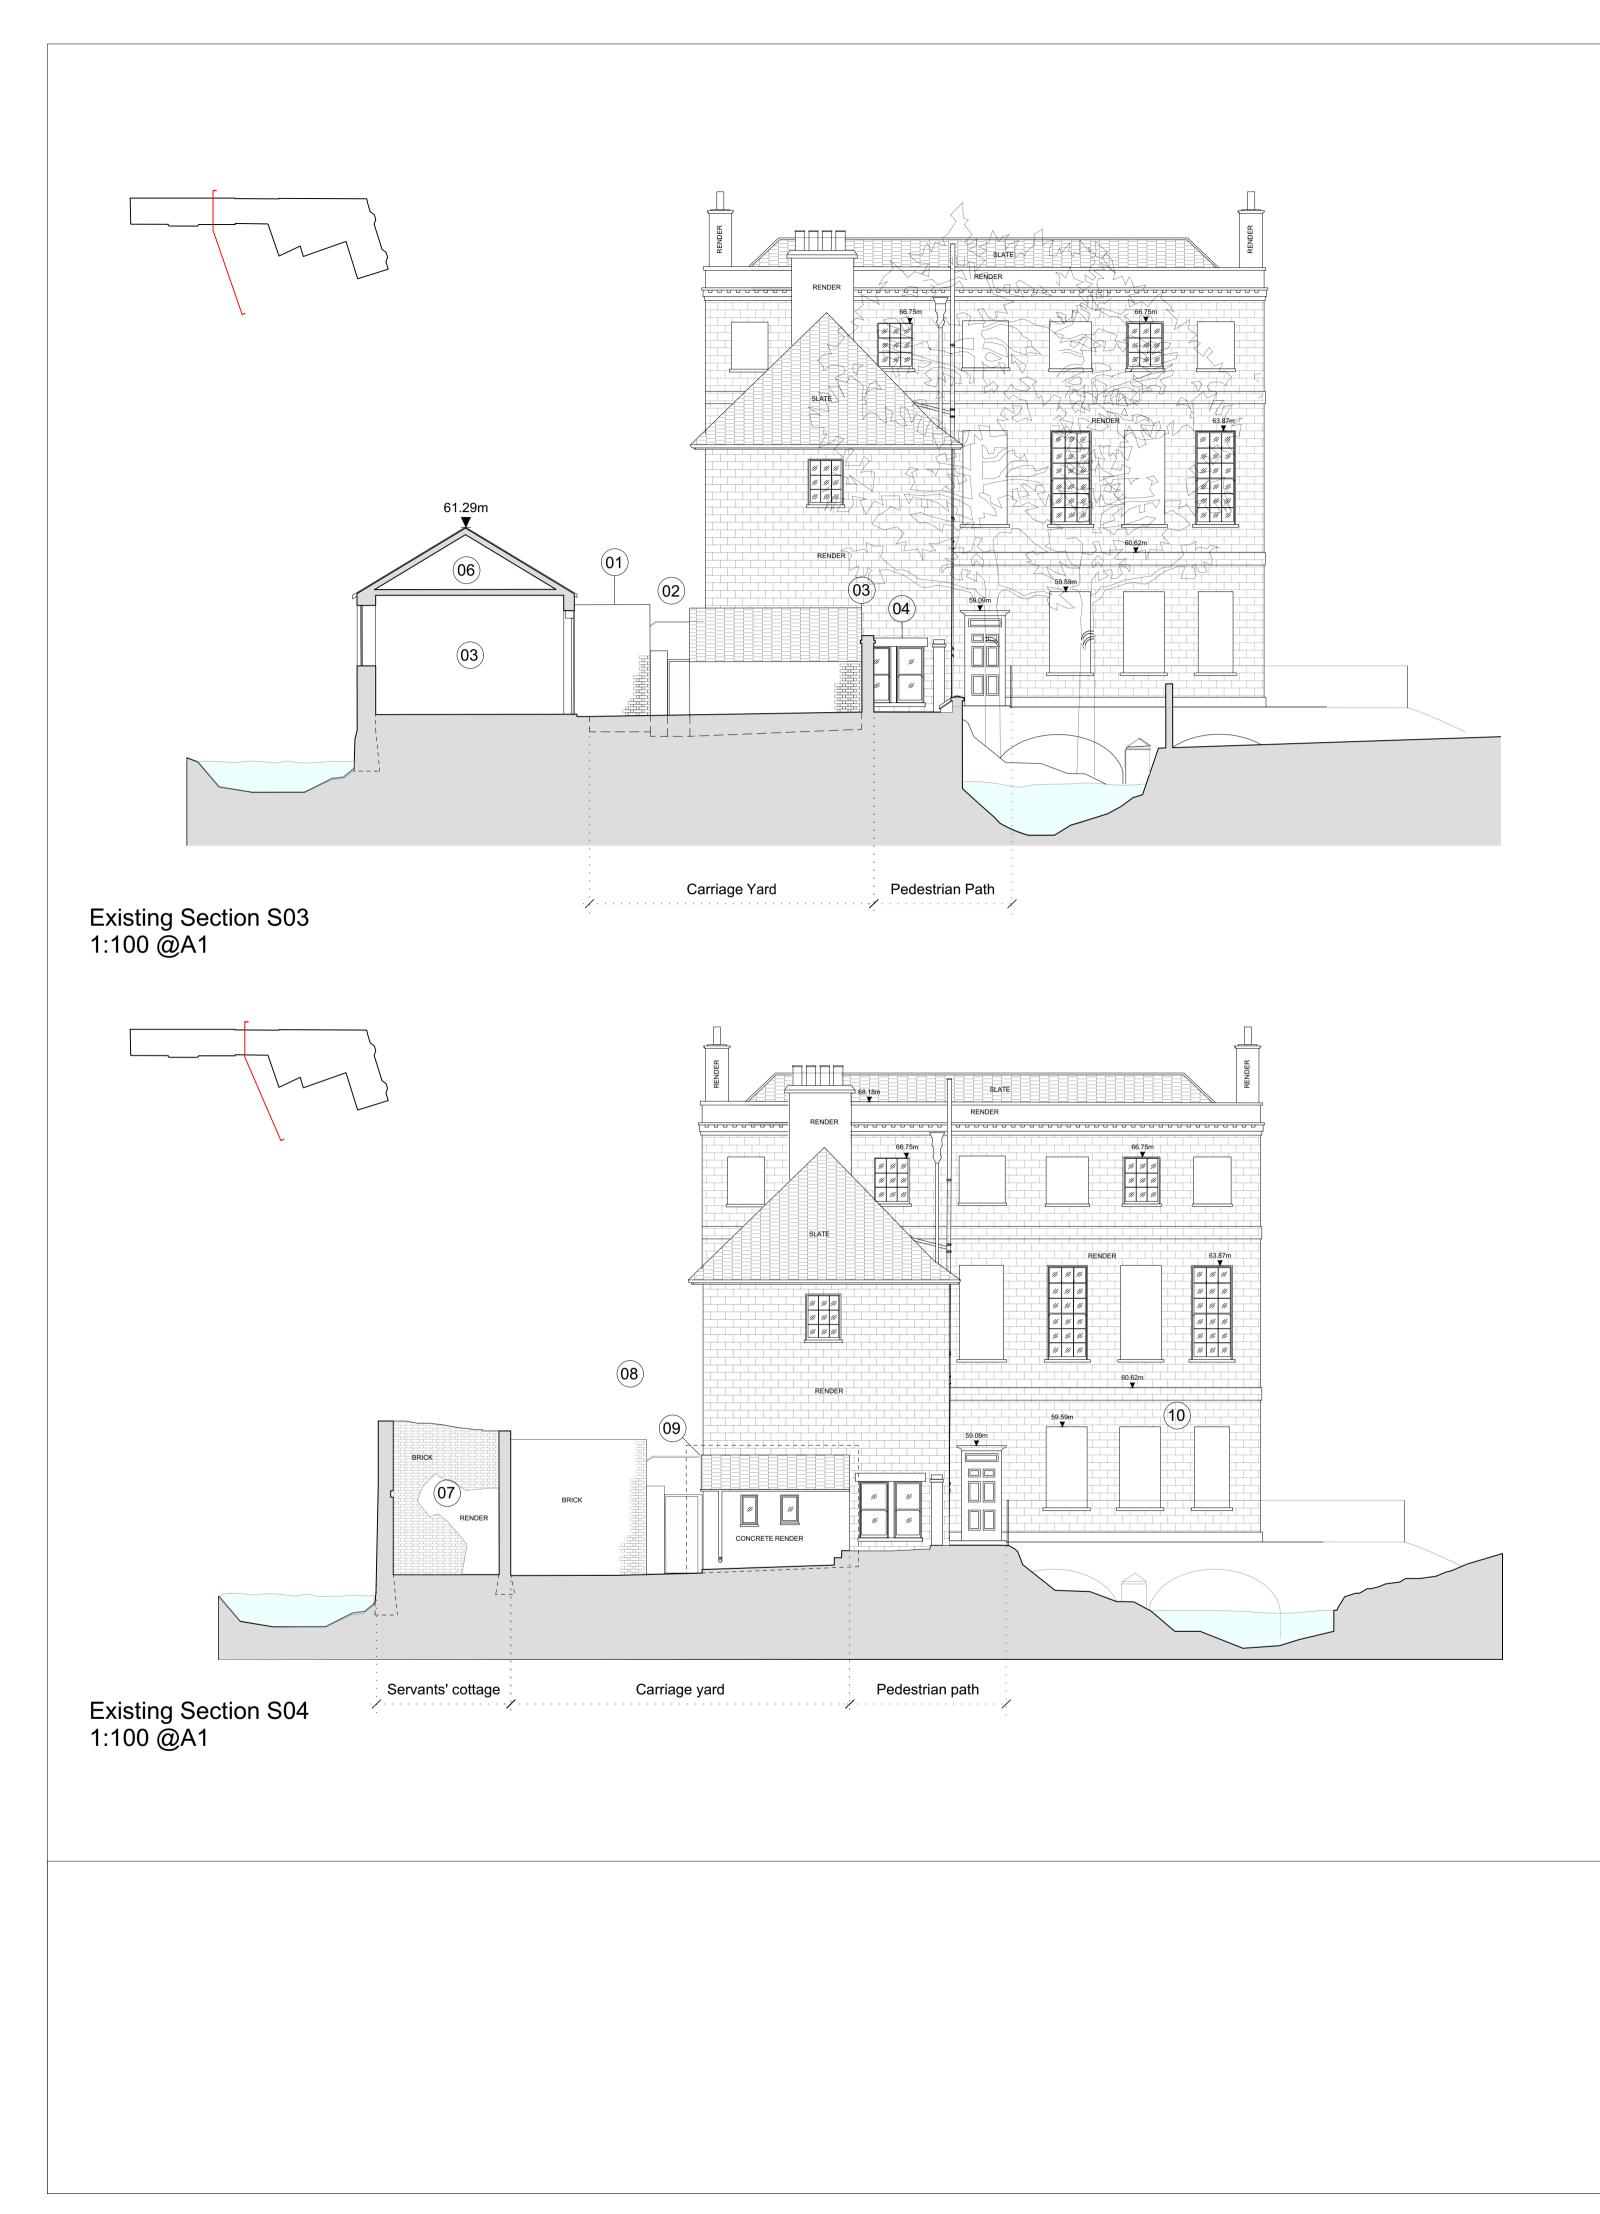

05



Internal view of the pantry with boiler within the stables block



(02)

Internal view of the kitchen within the stables block and later addition PVC windows





Internal view of the dining room within the stables block showing latter addition plasterboard ceilings attached to the new roof structure



Internal view of the ruined Servants' cottage

08



View of the carriage yard and later extension outbuildings

09









Detail view of historic outbuildings adjacent to the west facade of the rear wing





Detail view of the historic cycle store outbuilding at junction with the existing pedestrian walkway wall 05





04)



Detail view of 20th c. later addition window opening

## 06



Detail view later replacement of the roof structure of the stables and Carriage House