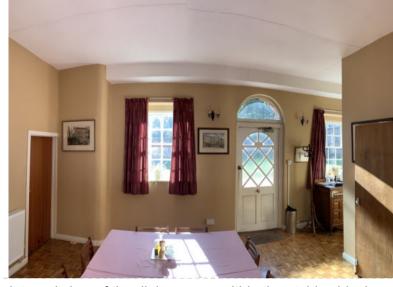

05

Internal view of the pantry with boiler within the stables block

(02)

Internal view of the kitchen within the stables block and later addition PVC windows

Internal view of the dining room within the stables block showing latter addition plasterboard ceilings attached to the new roof structure