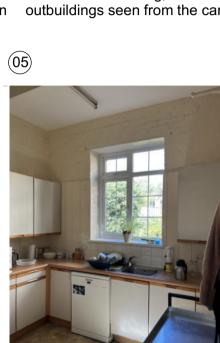

05

Internal view of the pantry with boiler within the stables block

(02)

Internal view of the kitchen within the stables block and later addition PVC windows

Internal view of the dining room within the stables block showing latter addition plasterboard ceilings attached to the new roof structure