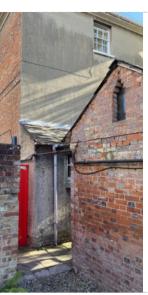

05



Internal view of the pantry with boiler within the stables block



(02)

Internal view of the kitchen within the stables block and later addition PVC windows





Internal view of the dining room within the stables block showing latter addition plasterboard ceilings attached to the new roof structure



Internal view of the ruined Servants' cottage

08



View of the carriage yard and later extension outbuildings

09









Detail view of historic outbuildings adjacent to the west facade of the rear wing





Detail view of the historic cycle store outbuilding at junction with the existing pedestrian walkway wall 05





04)



Detail view of 20th c. later addition window opening

## 06



Detail view later replacement of the roof structure of the stables and Carriage House



Internal view of the ruined Servants' cottage and the carriage house gable wall



View of the later 20th century WC extension

(10)



View of the Main House west facade seen from the pedestrian path

|    |         | Project<br>Grandpont House<br>Drawing<br>Existing West Section Elevation                                                                                          |               |                   |
|----|---------|---