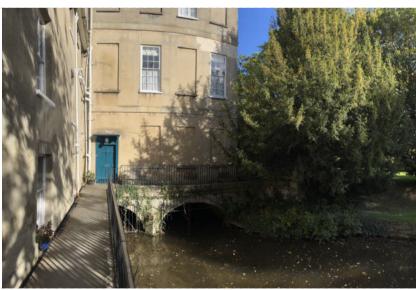

(10)

View of the Main House west facade seen from the pedestrian path

|    |         | Project<br>Grandpont House<br>Drawing<br>Existing West Section Elevation                                                                                          |               |                   |
|----|---------|-------------------------------------------------------------------------------------------------------------------------------------------------------------------|---------------|-------------------|
| 6m | 8m      | <br>Drawing No.<br>GH(00)A14<br>Job No.<br>GH                                                                                                                     | Date<br>12.22 | Scale<br>1:100@A1 |
| re | vision: | <br>1st Floor, 59 Charlotte Street<br>London W1T 4PE, UK<br>T +44 (0)20 3754 7431<br>M +44 (0)77 9669 4196<br>E info@studiostassano.com<br>www.studiostassano.com |               | stassano          |