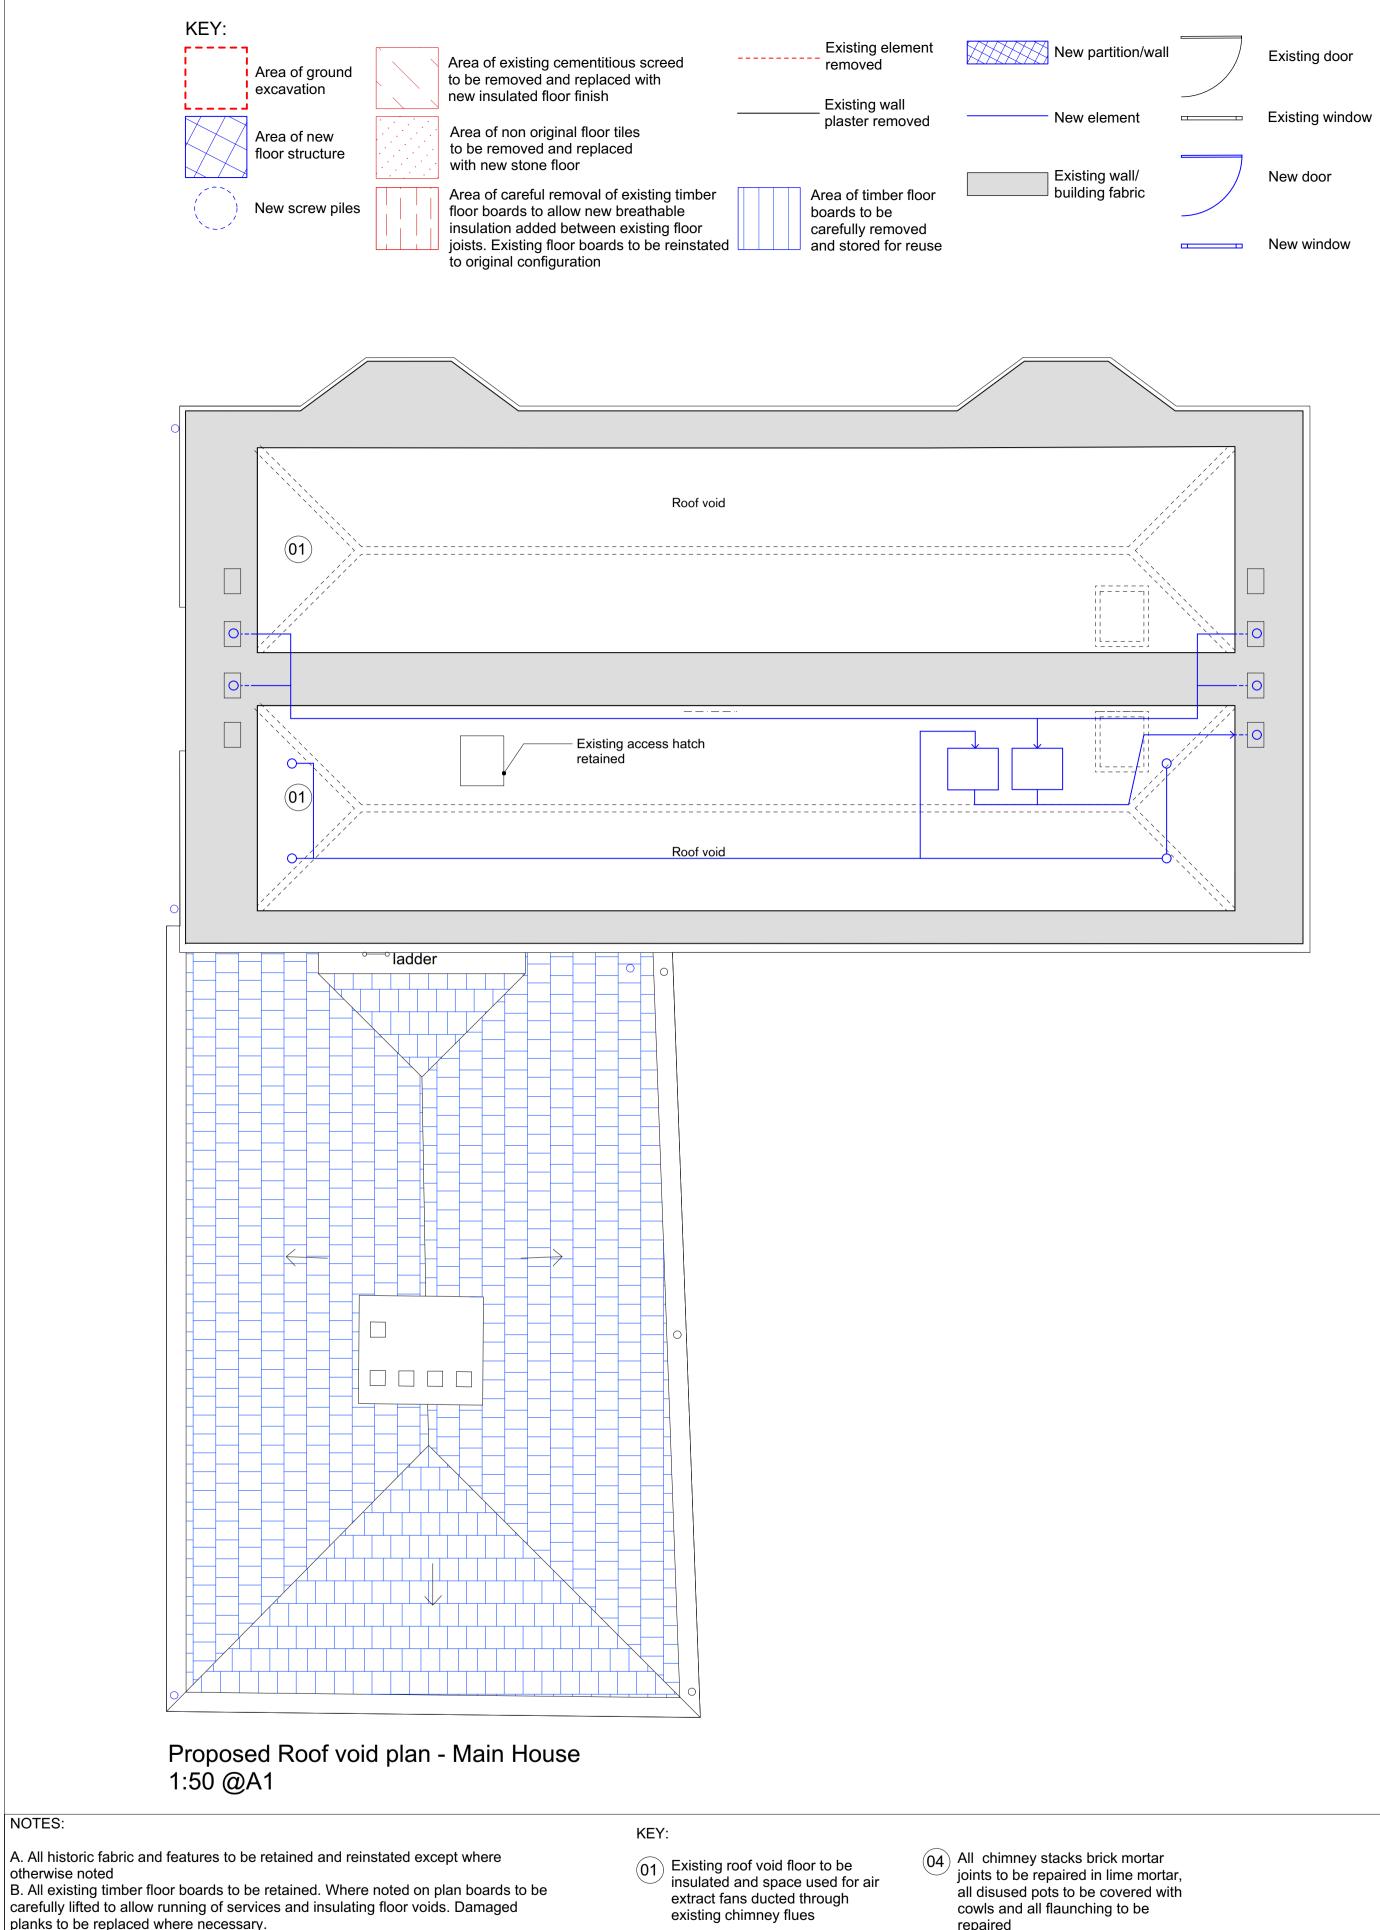

NOTES:

otherwise noted

- sympathetically throughout I. All modern style radiators to be removed and replaced to be in keeping with the character and the period of the property
- 02 New proposed solar panel system within central roof valley
- (03) Precarious historically altered chimney stack to be rebuilt in salvaged brickwork with new lime mortar - As per Hutton and Rostron recommendations
- repaired
- (05) All non sympathetic spanish slate to be replaced with grey welsh slates and all damaged lead guttering, flashings and approns be replaced
- 06 Later addition non-sympathetic ra outlet to East central roof to be re new outlets with hopper installed portion of the roof to improve ro design