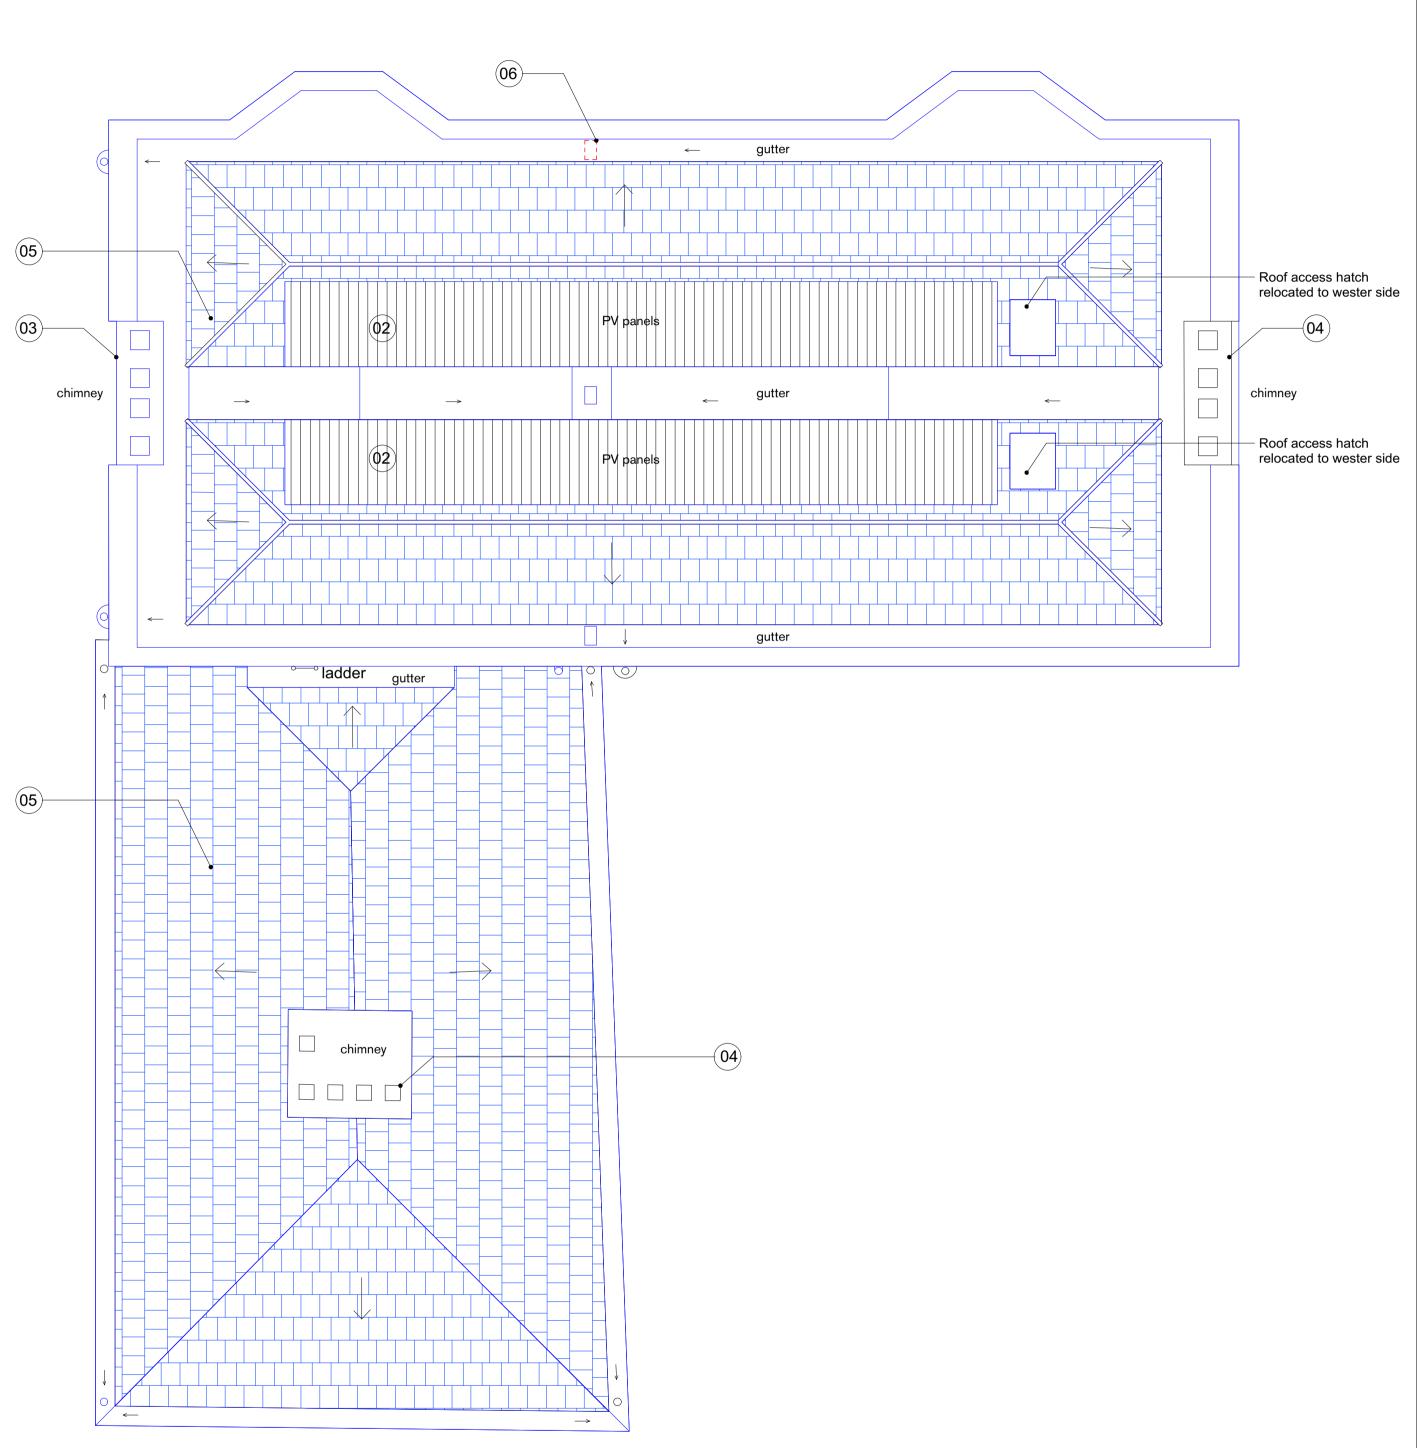

NOTES:

otherwise noted

- sympathetically throughout I. All modern style radiators to be removed and replaced to be in keeping with the character and the period of the property
- 02 New proposed solar panel system within central roof valley
- (03) Precarious historically altered chimney stack to be rebuilt in salvaged brickwork with new lime mortar - As per Hutton and Rostron recommendations
- repaired
- (05) All non sympathetic spanish slate to be replaced with grey welsh slates and all damaged lead guttering, flashings and approns be replaced
- 06 Later addition non-sympathetic ra outlet to East central roof to be re new outlets with hopper installed portion of the roof to improve ro design

Proposed Roof plan - Main House 1:50 @A1

| with<br>ates<br>is to                                      | 1:50<br>1m 0                   | 1m 2m             | 3m 4m 5m       | Alteration Roof<br>Drawing No.<br>GH(10)A03<br>Job No.<br>GH                                                                                                  | Void / Roof Plan<br>Date Scale<br>02.24 1:50@A1 - 1:100@A3 |
|------------------------------------------------------------|--------------------------------|-------------------|----------------|---------------------------------------------------------------------------------------------------------------------------------------------------------------|------------------------------------------------------------|
| rainwater<br>removed and<br>ed to northern<br>pof drainage | Planning Application<br>issue: | 28/03/24<br>date: | -<br>revision: | 1st Floor, 59 Charlotte Street<br>London W1T 4PE, UK<br>T +44 (0)20 3754 7431<br>M +44 (0)77 9669 4196<br>E info@studiostassano.com<br>www.studiostassano.com | stassano                                                   |