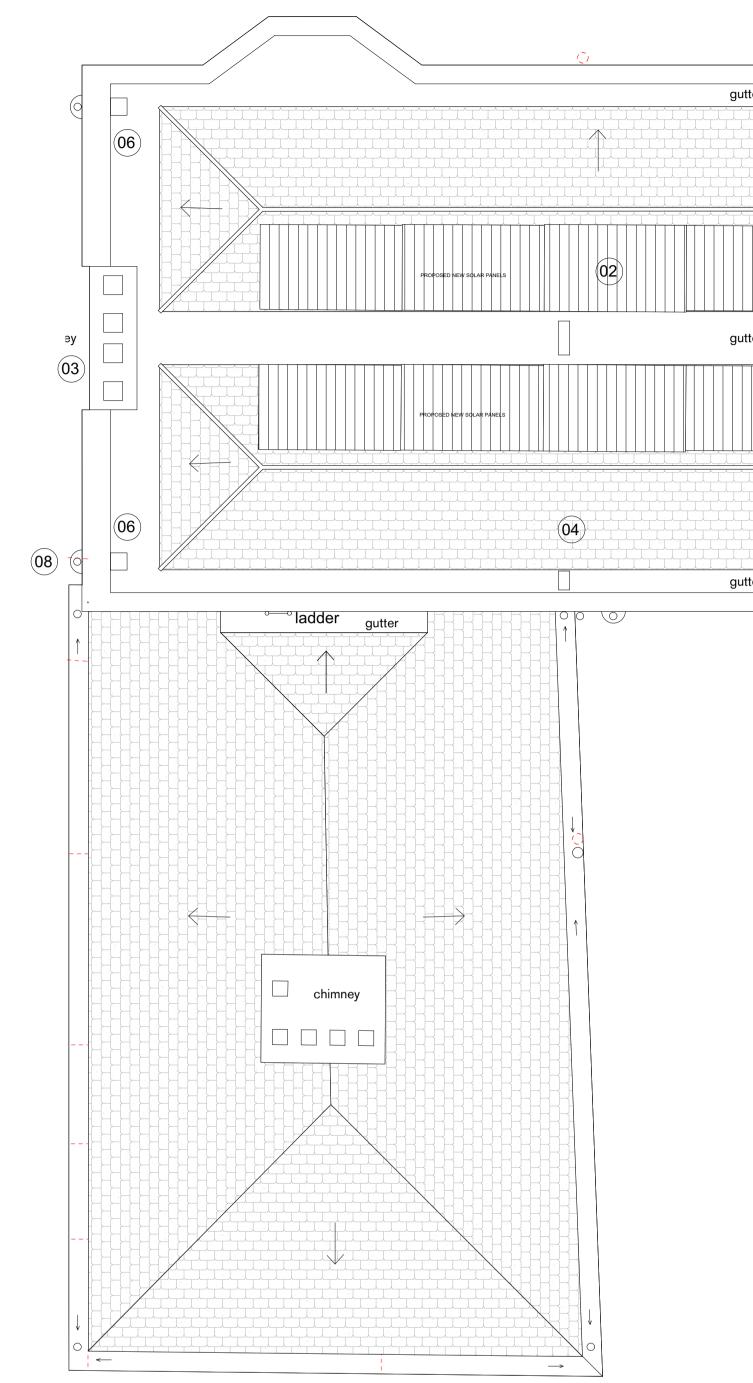

## KEY:

- 01 Existing roof void floor to be insulated and and space used for services
- 02 New proposed solar panel system within valley of butterfly roof
- 03 Later addition precarious north chimney external stack to be rebuilt to match existing original south chimney external stack
- 04 All unsympathetic later addition roof slates to be replaced with grey welsh slates and all defective lead work / guttering to be replaced
- 05 Roof void to be insulated in between joists with improved performance insulation and space used to house new 2 no. ventilation extract fans ducted through the existing chimney flues for roof / room extract
- 06 New rainwater outlets as required by Hutton and Rostron recommendation to allow removing inappropriate faulty 20c. outlet to central area of east facade

## Proposed Roof plan - Main House 1:50 @A1

| 07 New rainwater outlets as required<br>by Hutton and Rostron<br>recommendation to allow<br>removing inappropriate faulty 20c.<br>outlet to central area of east<br>facade |                    |               |              |              |    |
|----------------------------------------------------------------------------------------------------------------------------------------------------------------------------|--------------------|---------------|--------------|--------------|----|
| New rainwater outlets as required<br>by Hutton and Rostron<br>recommendation                                                                                               | 1:50<br><br>1m     | 0             | 1m           | 2m           | 31 |
|                                                                                                                                                                            | Planning<br>issue: | g Applicatior | n 28/0<br>da | 03/24<br>te: |    |

| <pre>itter itter i</pre> | chimn |
|--------------------------------------------------------------------------------------------------------------------------------------------------------------------------------------------------------------------------------------------------------------------------------------------------------------------------------------------------------------------------------------------------------------------------------------------------------------------------------------------------------------------------------------------------------------------------------------------------------------------------------------------------------------------------------------------------------------------------------------------------------------------------------------------------------------------------------------------------------------------------------------------------------------------------------------------------------------------------------------------------------------------------------------------------------------------------------------------------------------------------------------------------------------------------------------------------------------------------------------------------------------------------------------------------------------------------------------------------------------------------------------------------------------------------------------------------------------------------------------------------------------------------------------------------------------------------------------------------------------------------------------------------------------------------------------------------------------------------------------------------------------------------------------------------------------------------------------------------------------------------------------------------------------------------------------------------------------------------------------------------------------------------------------------------------------------------------------------------------------------------------------|-------|
| ricorosed wew splar Pawels                                                                                                                                                                                                                                                                                                                                                                                                                                                                                                                                                                                                                                                                                                                                                                                                                                                                                                                                                                                                                                                                                                                                                                                                                                                                                                                                                                                                                                                                                                                                                                                                                                                                                                                                                                                                                                                                                                                                                                                                                                                                                                           |       |