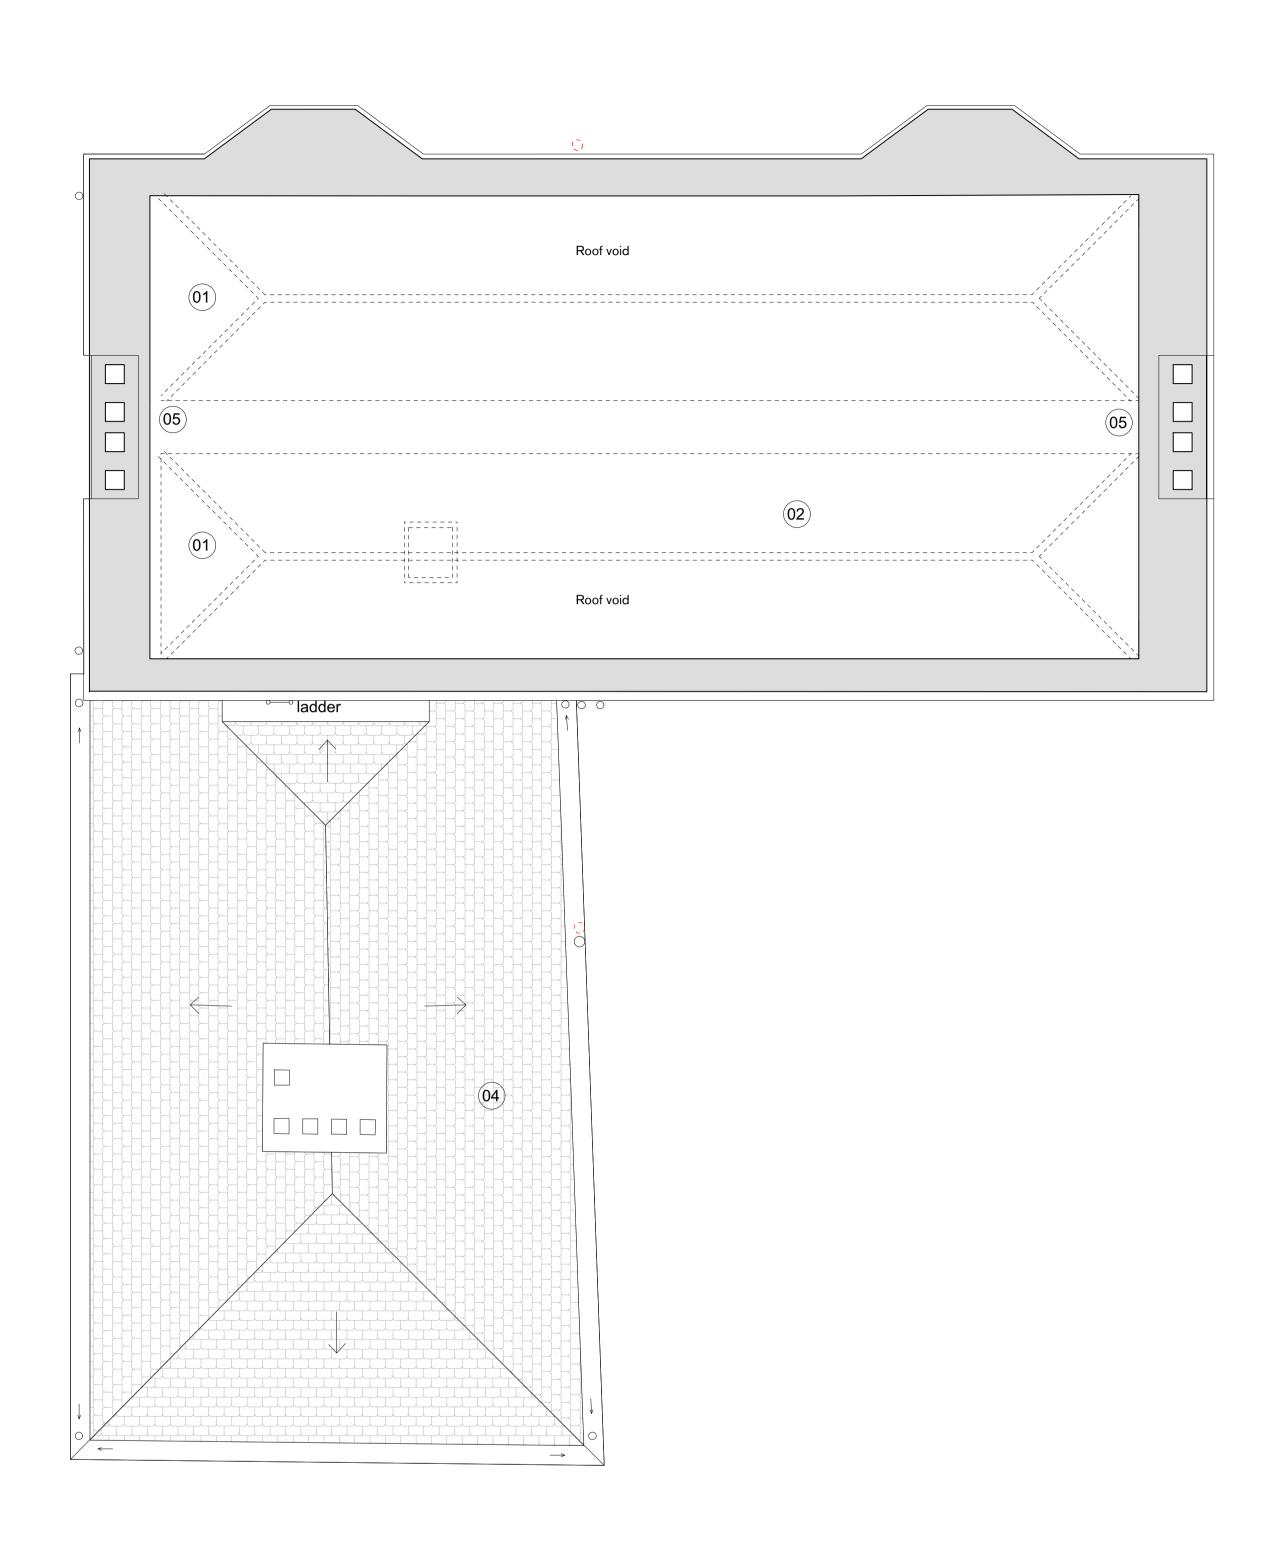

## Proposed Roof void plan - Main House 1:50 @A1

## KEY:

- 01 Existing roof void floor to be insulated and and space used for services
- 02 New proposed solar panel system within valley of butterfly roof
- 03 Later addition precarious north chimney external stack to be rebuilt to match existing original south chimney external stack
- 04 All unsympathetic later addition roof slates to be replaced with grey welsh slates and all defective lead work / guttering to be replaced
- 05 Roof void to be insulated in between joists with improved performance insulation and space used to house new 2 no. ventilation extract fans ducted through the existing chimney flues for roof / room extract
- 06 New rainwater outlets as required by Hutton and Rostron recommendation to allow removing inappropriate faulty 20c. outlet to central area of east facade