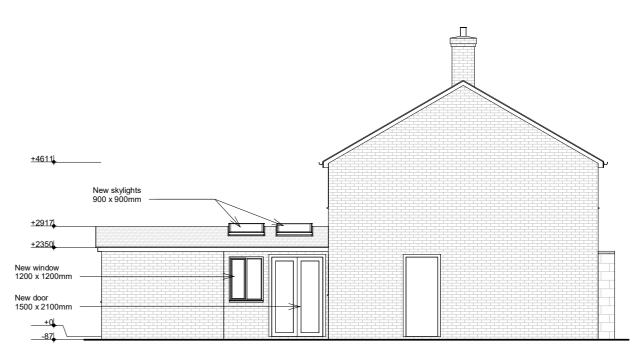

PROPOSED FRONT ELEVATION

PROPOSED REAR ELEVATION

PROPOSED SIDE ELEVATION

PROPOSED SIDE ELEVATION

| 1:100 |   |     |   |   |     |
|-------|---|-----|---|---|-----|
|       |   |     |   |   |     |
| (     | 0 | 1 : | 2 | 5 | 10m |