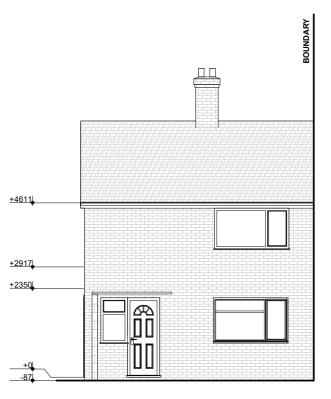

PROPOSED FRONT ELEVATION

PROPOSED REAR ELEVATION

PROPOSED SIDE ELEVATION

PROPOSED SIDE ELEVATION

| 1:100 |   |     |   |   |     |
|-------|---|-----|---|---|-----|
|       |   |     |   |   |     |
| (     | 0 | 1 : | 2 | 5 | 10m |