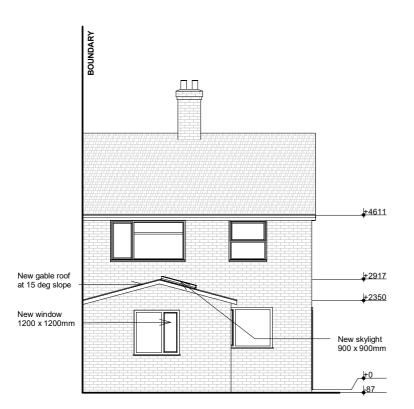

PROPOSED FRONT ELEVATION

PROPOSED REAR ELEVATION

PROPOSED SIDE ELEVATION

PROPOSED SIDE ELEVATION

| 1:100 |   |     |   |   |     |
|-------|---|-----|---|---|-----|
|       |   |     |   |   |     |
| (     | 0 | 1 : | 2 | 5 | 10m |