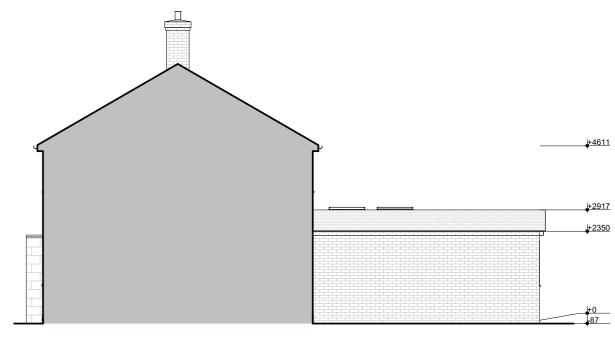

PROPOSED FRONT ELEVATION

PROPOSED REAR ELEVATION

PROPOSED SIDE ELEVATION

PROPOSED SIDE ELEVATION

| 1:100 |   |     |   |   |     |
|-------|---|-----|---|---|-----|
|       |   |     |   |   |     |
| (     | 0 | 1 : | 2 | 5 | 10m |