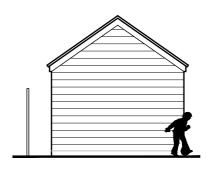

West elevation facing fence

North elevation

East elevation facing #6

South elevation

Floor plan

Roof plan

| REAR  | EXTENSION | + |
|-------|-----------|---|
| OUT-E | BUILDING  |   |

6 Oxford Road Old marston Oxford OX3 OPQ

OUTBUILDING