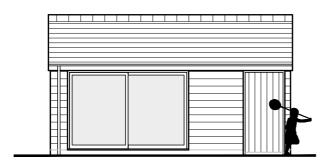

West elevation facing fence

North elevation

East elevation facing #6

South elevation

Floor plan

Roof plan

| REAR  | EXTENSION | + |
|-------|-----------|---|
| OUT-E | BUILDING  |   |

6 Oxford Road Old marston Oxford OX3 OPQ

OUTBUILDING