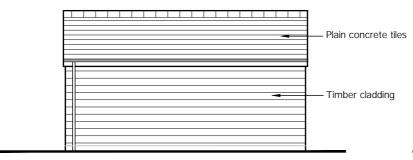

West elevation facing fence

North elevation

East elevation facing #6

South elevation

Floor plan

Roof plan

| REAR  | EXTENSION | + |
|-------|-----------|---|
| OUT-E | BUILDING  |   |

6 Oxford Road Old marston Oxford OX3 OPQ