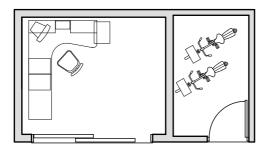

West elevation facing fence

North elevation

East elevation facing #6

South elevation

Floor plan

Roof plan

| REAR  | EXTENSION | + |
|-------|-----------|---|
| OUT-E | BUILDING  |   |

6 Oxford Road Old marston Oxford OX3 OPQ

OUTBUILDING