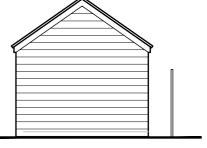

West elevation facing fence

North elevation

East elevation facing #6

South elevation

Floor plan

Roof plan

| REAR  | EXTENSION | + |
|-------|-----------|---|
| OUT-E | BUILDING  |   |

6 Oxford Road Old marston Oxford OX3 OPQ