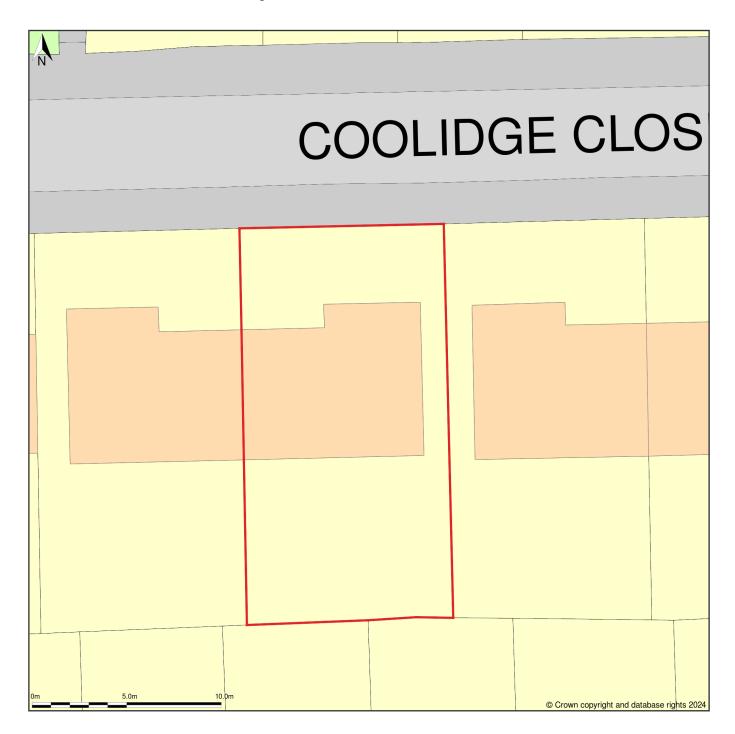

## 7, Coolidge Close, Oxford, Oxfordshire, OX3 7NP

Site Plan (also called a Block Plan) shows area bounded by: 454526.16, 206208.14 454562.16, 206244.14 (at a scale of 1:200), OSGridRef: SP5454 622. The representation of a road, track or path is no evidence of a right of way. The representation of features as lines is no evidence of a property boundary.