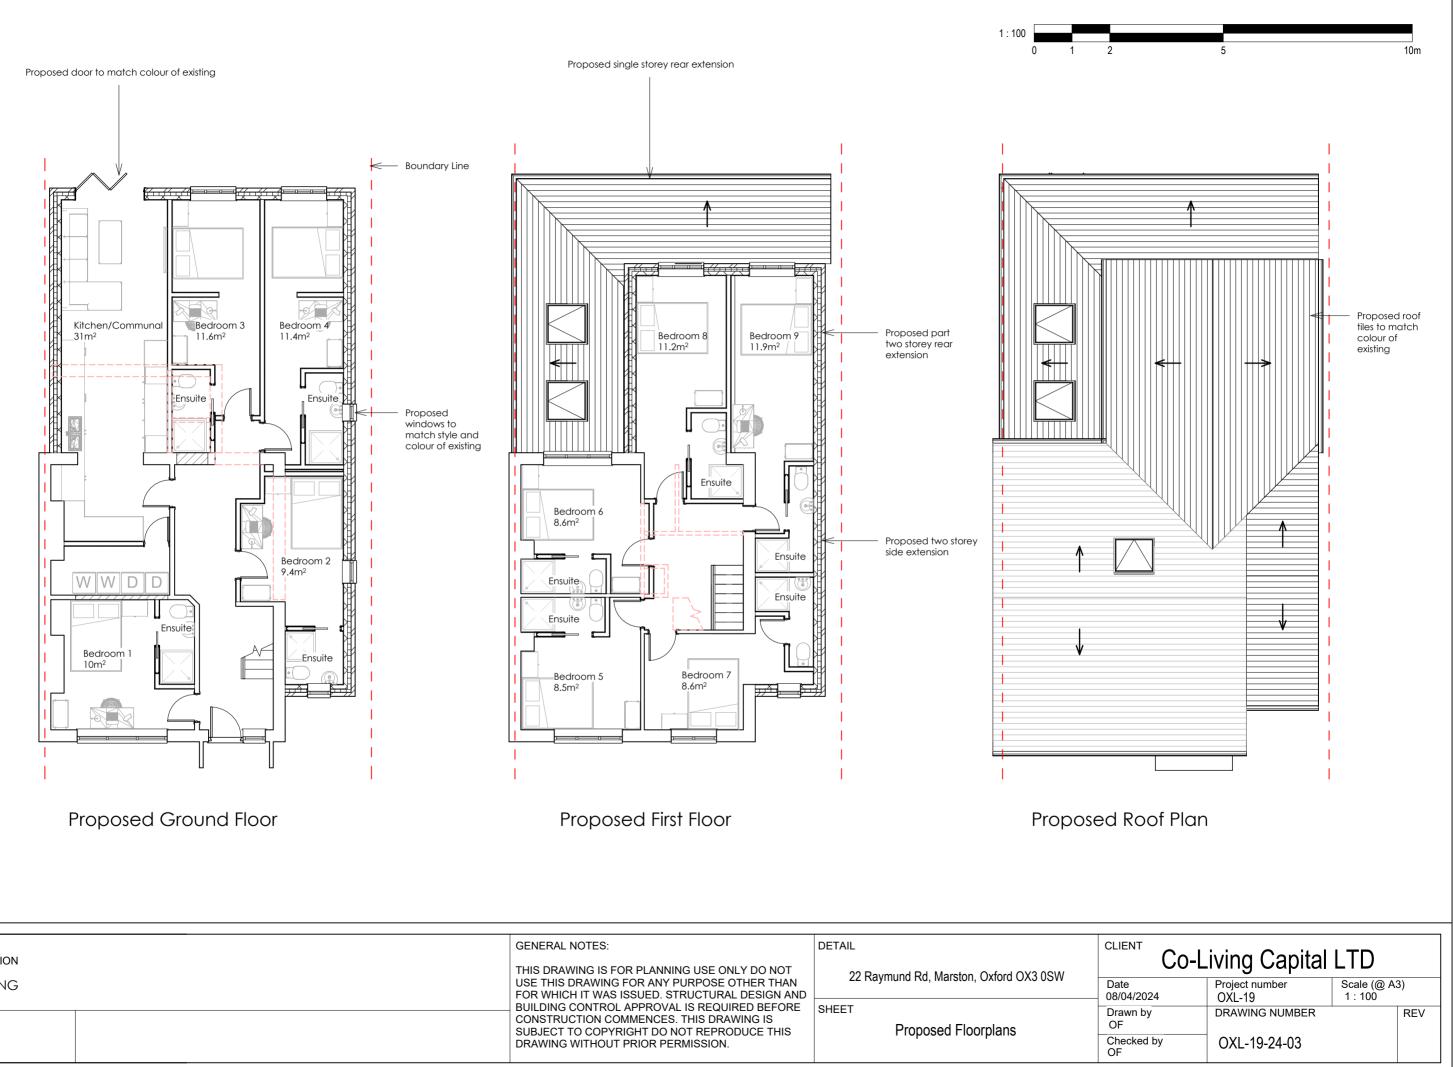

|             |                                                                                                                                               | GENERAL NOTES:                                                                                                                                                             | DETAIL                       |
|-------------|-----------------------------------------------------------------------------------------------------------------------------------------------|----------------------------------------------------------------------------------------------------------------------------------------------------------------------------|------------------------------|
| PLANNING    | THIS DRAWING IS FOR PLANNING USE ONLY DO NOT<br>USE THIS DRAWING FOR ANY PURPOSE OTHER THAN<br>FOR WHICH IT WAS ISSUED. STRUCTURAL DESIGN AND | 22 Raymund Rd, Marston, Oxford OX3 0SW                                                                                                                                     |                              |
| STATUS<br>P |                                                                                                                                               | BUILDING CONTROL APPROVAL IS REQUIRED BEFORE<br>CONSTRUCTION COMMENCES. THIS DRAWING IS<br>SUBJECT TO COPYRIGHT DO NOT REPRODUCE THIS<br>DRAWING WITHOUT PRIOR PERMISSION. | SHEET<br>Proposed Floorplans |