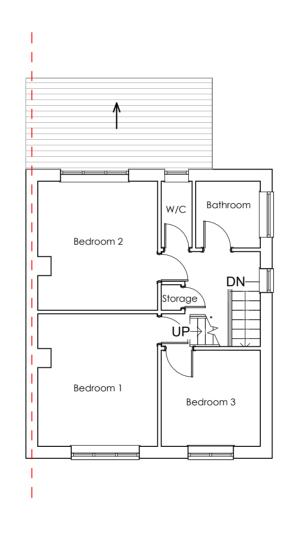

Existing Ground Floor

Existing First Floor

Existing Roof Plan

| DESCRIPTION PLANNING |  | THIS DRAWING IS FOR PLANNING USE ONLY DO NOT USE THIS DRAWING FOR ANY PURPOSE OTHER THAN FOR WHICH IT WAS ISSUED. STRUCTURAL DESIGN AND                           |                     | Co-Living Capital LTD |                          |                         |
|----------------------|--|-------------------------------------------------------------------------------------------------------------------------------------------------------------------|---------------------|-----------------------|--------------------------|-------------------------|
|                      |  |                                                                                                                                                                   |                     | Date<br>08/04/2024    | Project number<br>OXL-19 | Scale (@ A3)<br>1 : 100 |
| STATUS               |  | BUILDING CONTROL APPROVAL IS REQUIRED BEFORE CONSTRUCTION COMMENCES. THIS DRAWING IS SUBJECT TO COPYRIGHT DO NOT REPRODUCE THIS DRAWING WITHOUT PRIOR PERMISSION. | Existing Floorplans | Drawn by<br>OF        | DRAWING NUMBER           | REV                     |
| Р                    |  |                                                                                                                                                                   |                     | Checked by<br>OF      | OXL-19-24-01             |                         |