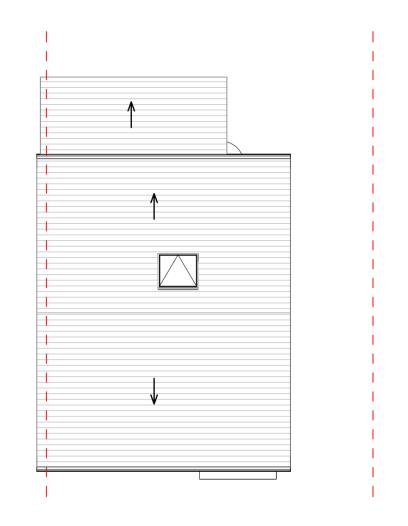

Existing Ground Floor

Existing First Floor

Existing Roof Plan

| DESCRIPTION PLANNING |  | THIS DRAWING IS FOR PLANNING USE ONLY DO NOT USE THIS DRAWING FOR ANY PURPOSE OTHER THAN FOR WHICH IT WAS ISSUED. STRUCTURAL DESIGN AND                           |                     | Co-Living Capital LTD |                          |                         |
|----------------------|--|-------------------------------------------------------------------------------------------------------------------------------------------------------------------|---------------------|-----------------------|--------------------------|-------------------------|
|                      |  |                                                                                                                                                                   |                     | Date<br>08/04/2024    | Project number<br>OXL-19 | Scale (@ A3)<br>1 : 100 |
| STATUS               |  | BUILDING CONTROL APPROVAL IS REQUIRED BEFORE CONSTRUCTION COMMENCES. THIS DRAWING IS SUBJECT TO COPYRIGHT DO NOT REPRODUCE THIS DRAWING WITHOUT PRIOR PERMISSION. | Existing Floorplans | Drawn by<br>OF        | DRAWING NUMBER           | REV                     |
| Р                    |  |                                                                                                                                                                   |                     | Checked by<br>OF      | OXL-19-24-01             |                         |