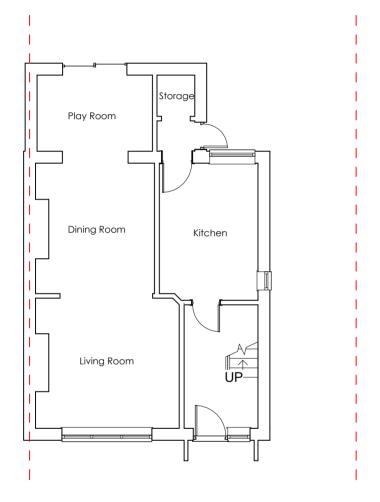

Existing Ground Floor

Existing First Floor

Existing Roof Plan

| DESCRIPTION PLANNING |  | THIS DRAWING IS FOR PLANNING USE ONLY DO NOT USE THIS DRAWING FOR ANY PURPOSE OTHER THAN FOR WHICH IT WAS ISSUED. STRUCTURAL DESIGN AND                           |                     | Co-Living Capital LTD |                          |                         |
|----------------------|--|-------------------------------------------------------------------------------------------------------------------------------------------------------------------|---------------------|-----------------------|--------------------------|-------------------------|
|                      |  |                                                                                                                                                                   |                     | Date<br>08/04/2024    | Project number<br>OXL-19 | Scale (@ A3)<br>1 : 100 |
| STATUS               |  | BUILDING CONTROL APPROVAL IS REQUIRED BEFORE CONSTRUCTION COMMENCES. THIS DRAWING IS SUBJECT TO COPYRIGHT DO NOT REPRODUCE THIS DRAWING WITHOUT PRIOR PERMISSION. | Existing Floorplans | Drawn by<br>OF        | DRAWING NUMBER           | REV                     |
| Р                    |  |                                                                                                                                                                   |                     | Checked by<br>OF      | OXL-19-24-01             |                         |