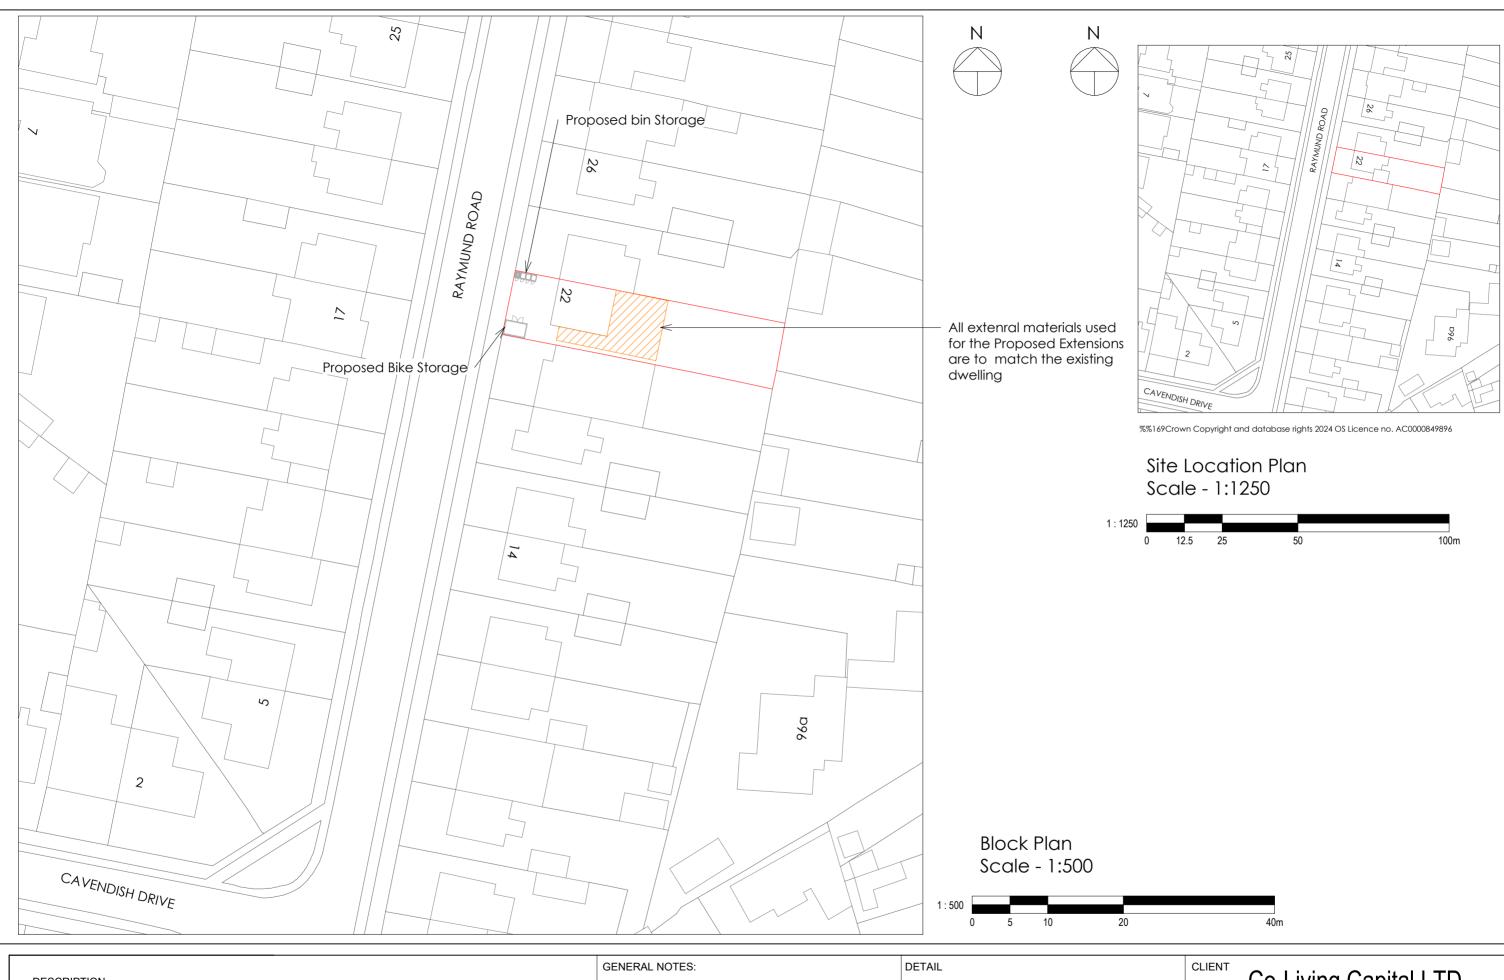

| PLANNING | THIS DRAWING IS FOR PLANNING USE ONLY DO NOT<br>USE THIS DRAWING FOR ANY PURPOSE OTHER THAN<br>FOR WHICH IT WAS ISSUED. STRUCTURAL DESIGN AND<br>BUILDING CONTROL APPROVAL IS REQUIRED BEFORE | 22 Raymund Rd, Marston, Oxford OX3 0SW |                              |
|----------|-----------------------------------------------------------------------------------------------------------------------------------------------------------------------------------------------|----------------------------------------|------------------------------|
| STATUS   | CONSTRUCTION COMMENCES. THIS DRAWING IS                                                                                                                                                       | SHEET                                  |                              |
| Р        | SUBJECT TO COPYRIGHT DO NOT REPRODUCE THIS<br>DRAWING WITHOUT PRIOR PERMISSION.                                                                                                               |                                        | Site Location and Block Plan |