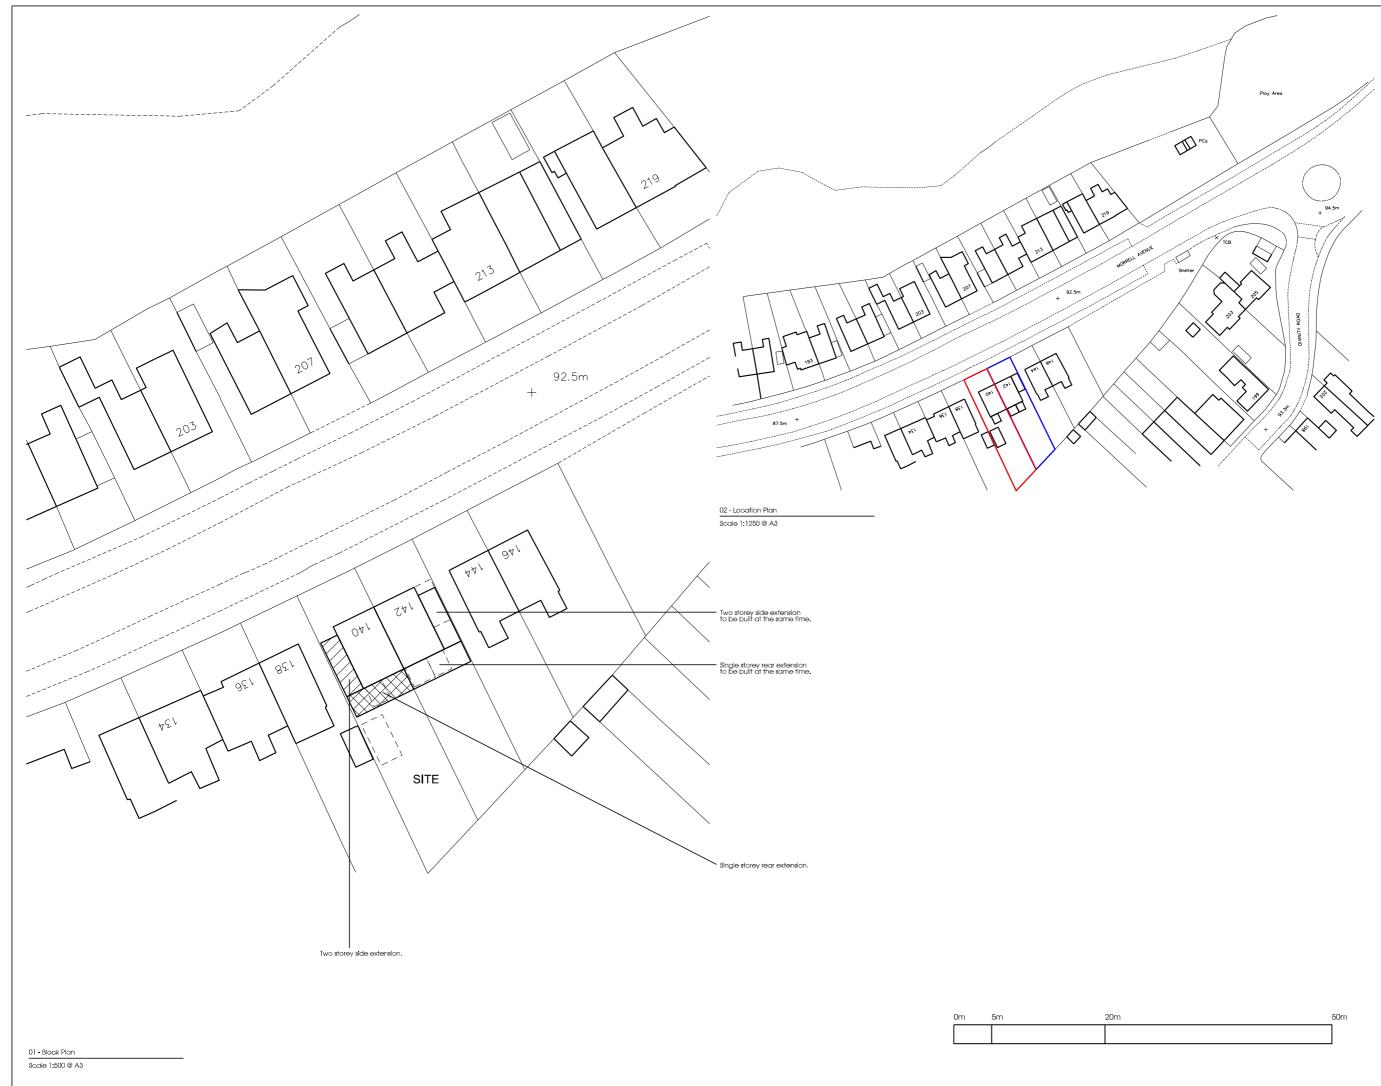

## BLOCK & LOCATION PLANS

| Project architect | DC            |
|-------------------|---------------|
| Drawn             | DC            |
| Date              | 18/12/23      |
| Scale             | 1:1250/500@A3 |
| Job No            | 23027         |
| Drawing No        | 060           |