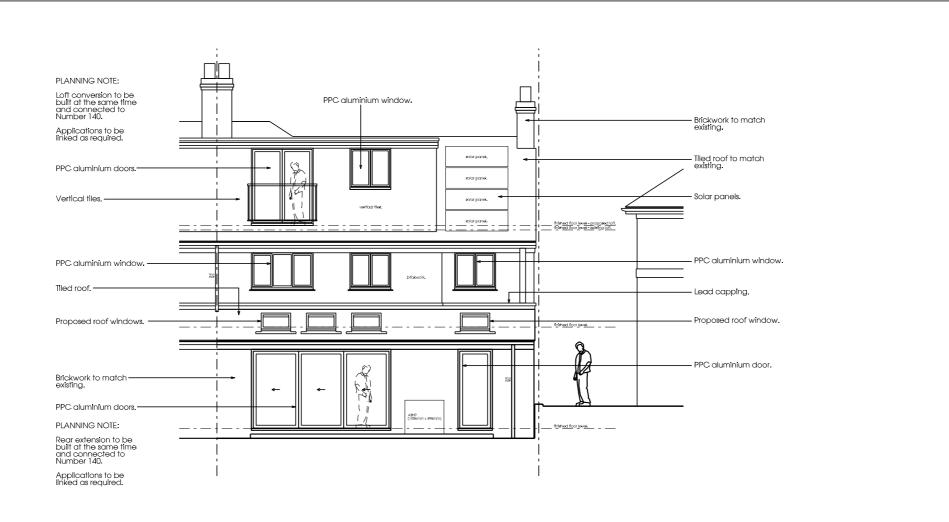

01 - Proposed Rear Elevation

Scale 1:100 @ A3

STATUS - PLANNING

Copyright reserved.
All dimensions to be checked on site before work commences.
Figured dimensions to be taken in preference to scaled dimensions.
If in doubt please ask.

142 MORRELL AVENUE

**OXFORD** 

PROPOSED ELEVATIONS 02

Project architect DC

 Project architect
 DC

 Drawn
 DC

 Date
 18/12/23

 Scale
 1:100 @A3