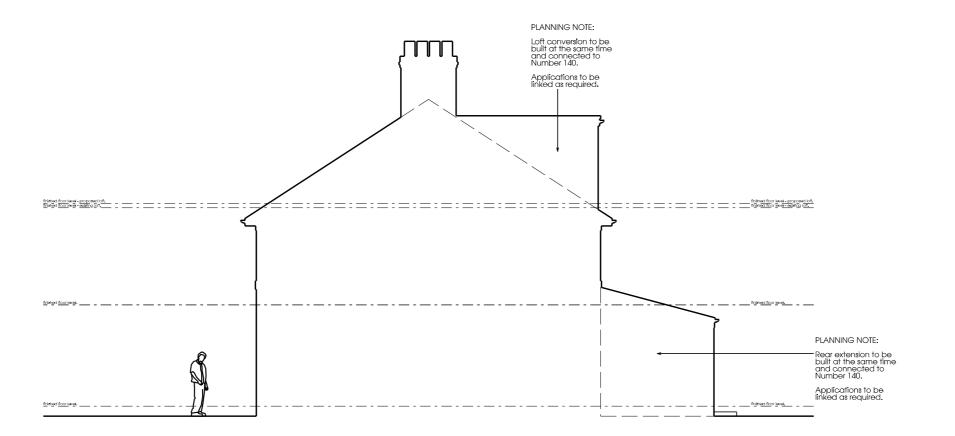

 Job No
 23028

 Drawing No
 131A

02 - Proposed Section / Side Elevation

Scale 1:100 @ A3

142 MORRELL AVENUE

**OXFORD** 

PROPOSED ELEVATIONS 02

Project architect DC

 Project architect
 DC

 Drawn
 DC

 Date
 18/12/23

 Scale
 1:100 @A3