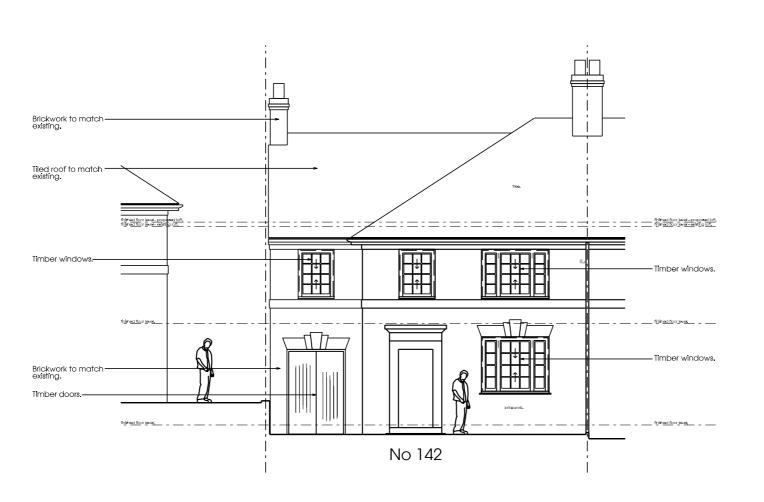

01 - Proposed Front Elevation

Scale 1:100 @ A3

 Project architect
 DC

 Drawn
 DC

 Date
 18/12/23

 Scale
 1:100 @A3

 Job No
 23028

 Drawling No
 130A

Copyright reserved.
All dimensions to be checked on site before work commences.
Figured dimensions to be taken in preference to scaled dimensions.
If in doubt please ask.

Scale Bar

Revisions A - 18/03/24

Amendments following clients comments.

STATUS - PLANNING

crawford bond architects

enquiries@crawfordbondarchitects.com www.crawfordbondarchitects.com

142 MORRELL AVENUE

PROPOSED ELEVATIONS 01

OXFORD

Prama House 267 Banbury Road Oxford OX2 7HT