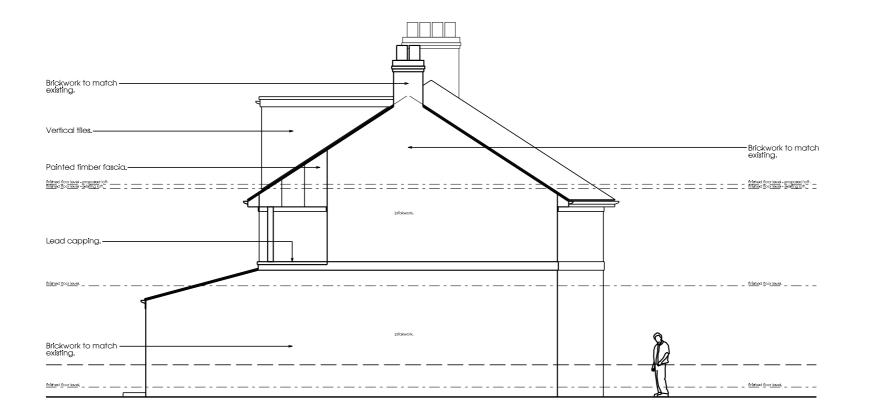

01 - Proposed Front Elevation

Scale 1:100 @ A3



 Project architect
 DC

 Drawn
 DC

 Date
 18/12/23

 Scale
 1:100 @A3

 Job No
 23028

 Drawling No
 130A

Copyright reserved.
All dimensions to be checked on site before work commences.
Figured dimensions to be taken in preference to scaled dimensions.
If in doubt please ask.

Scale Bar

Revisions A - 18/03/24

Amendments following clients comments.

STATUS - PLANNING

crawford bond architects

enquiries@crawfordbondarchitects.com www.crawfordbondarchitects.com

142 MORRELL AVENUE

PROPOSED ELEVATIONS 01

OXFORD

Prama House 267 Banbury Road Oxford OX2 7HT

02 - Proposed Side Elevation

Scale 1:100 @ A3