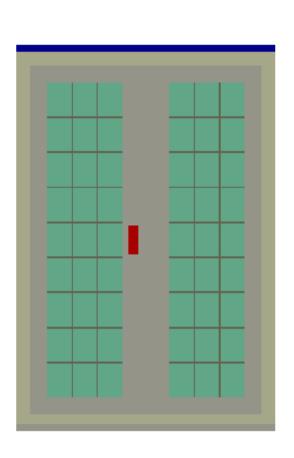

**Agreement No:** WS0758BD **Product Location:** Admin Door Door 2

Customer Name: Mr Laurance Walker

Customer Address: 7 Ambleside Drive, Headington, OXFORD, Oxfordshire, OX3 0AG

All designs are as viewed from inside and are not to scale

## Glass Sizes (mm)\*

Panel Width Height A1 414 1664 B1 414 1664

Drawing No.6. Issue 2.0 Status - Original Title: Garage Door conversion to Habitable Space and replacement of Garage Door with French Doors.

## **Product Details**

Walk Thru Sizes = 1202 wide x 1816 high Rectangular Lead Pane Width 130 Pane Height 182

Date: 11.03.24 French Door Design Note: The leaded panes are shown 9 high to match the existing windows from the manufacturer's records rather than 8 as shown on my Drawing No. 4.2.