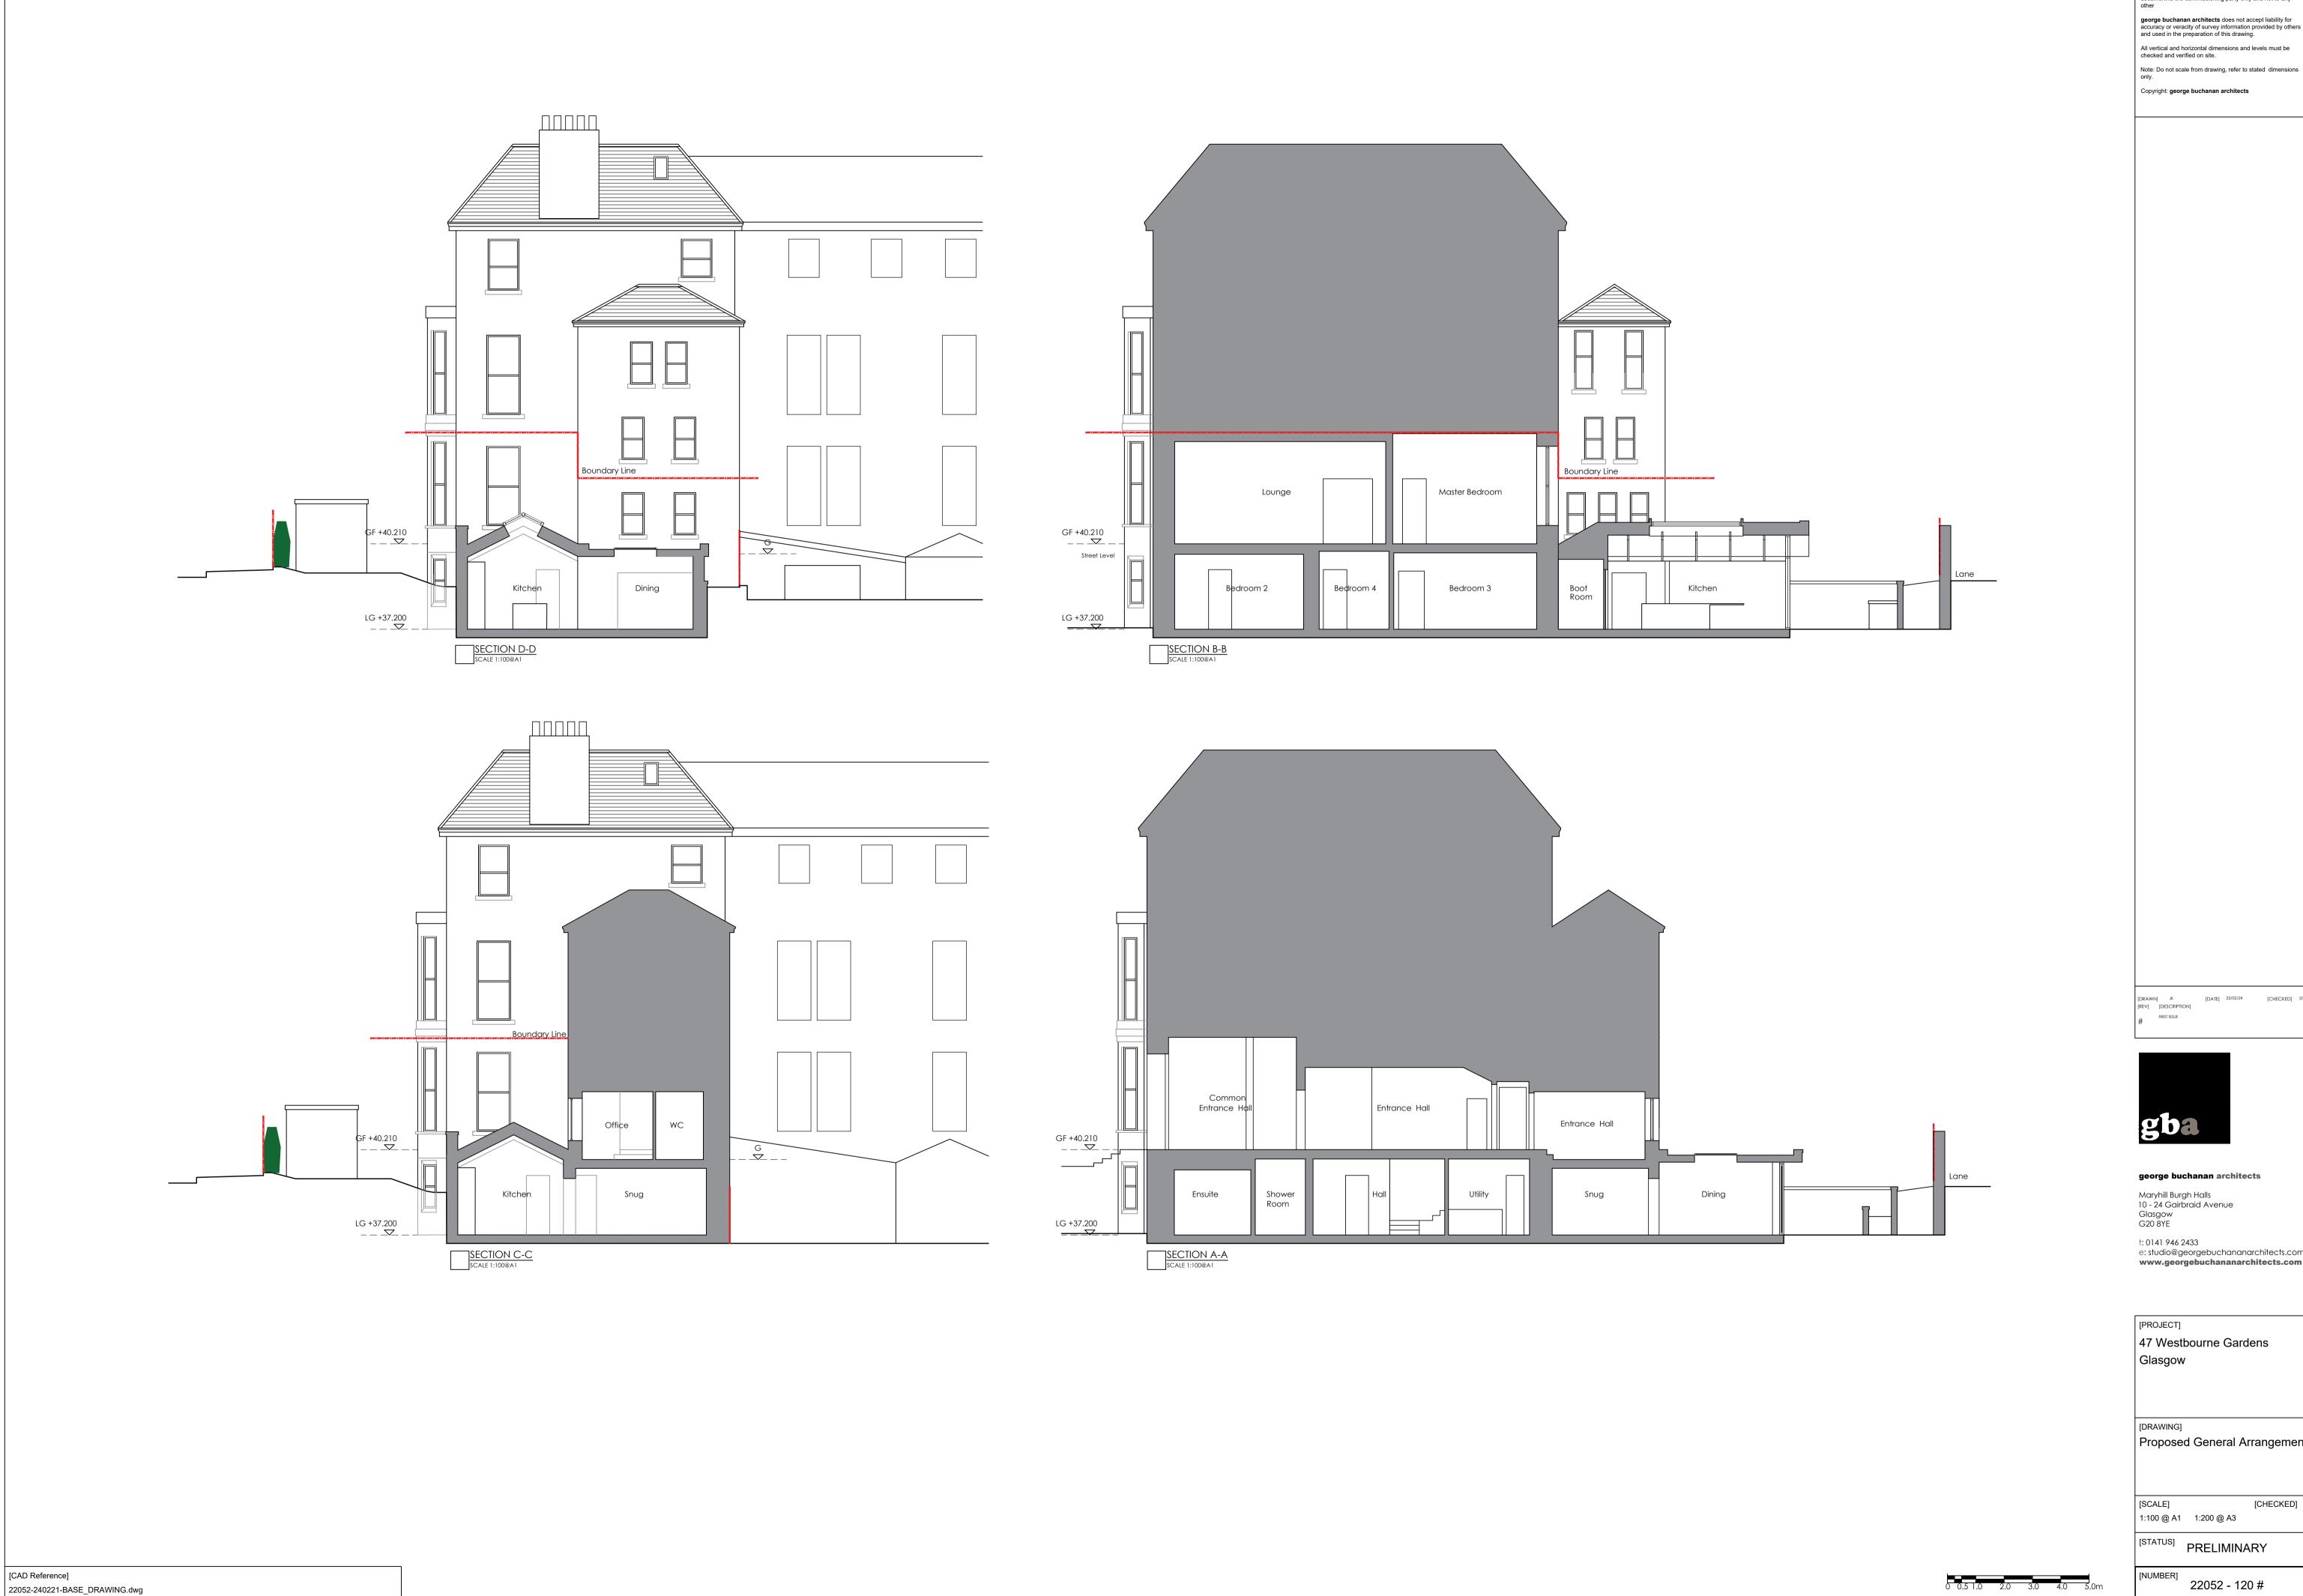

Maryhill Burgh Halls 10 - 24 Gairbraid Avenue Glasgow G20 8YE

FIRST ISSUE

t: 0141 946 2433 e: studio@georgebuchananarchitects.com www.georgebuchananarchitects.com

[PROJECT] 47 Westbourne Gardens

Proposed General Arrangement

1:100 @ A1 1:200 @ A3 [STATUS] PRELIMINARY

22052 - 120 #

[CHECKED]