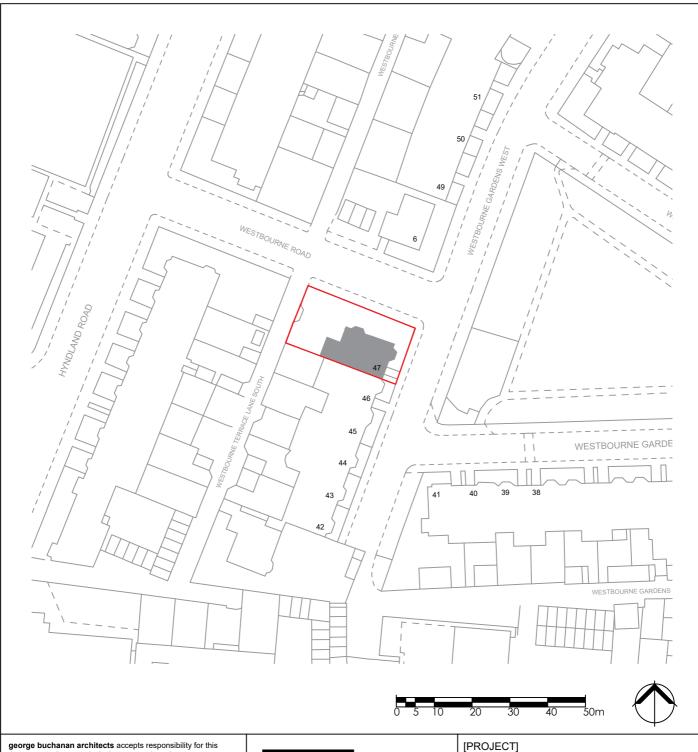

## 47 Westbourne Gardens Glasgow

[DRAWING]

Location Plan

[SCALE] [CHECKED] 1:1000 @ A4 ###

[STATUS] **PRELIMINARY** 

[NUMBER]

22052 - 001 #