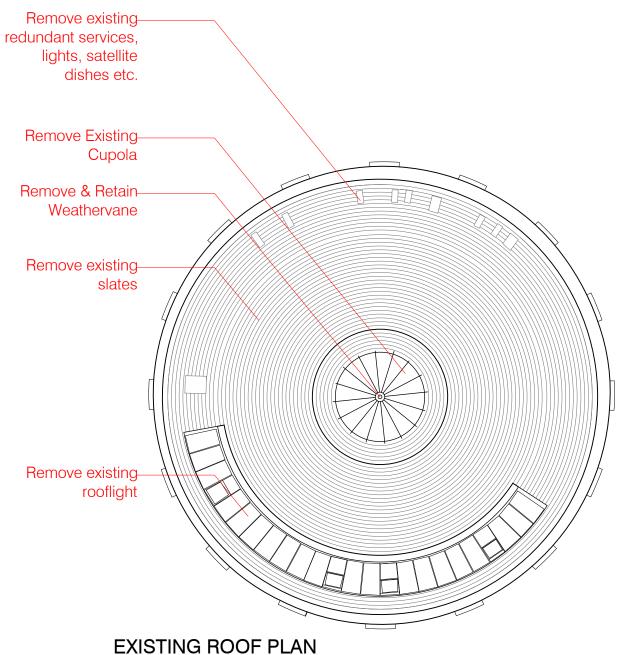

EXISTING ROOF PLAN
Scale 1:200

KEY NTS

16no. newly formedservice duct outlets New Cupola - style to match original following archive information. Re-use existing weathervane New slate finish-(Cupa H3 or similar) New continous ringrooflight New lead flashing towall head and new lead gutter, tell-tales to be provided at appropriate distance 8no. roof access anchor points (upper roof) 16no. roof access anchor points (lower roof) PROPOSED ROOF PLAN