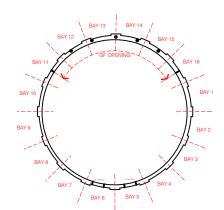

EXISTING ROOF PLAN
Scale 1:200

KEY NTS

16no. newly formedservice duct outlets New Cupola - style to match original following archive information. Re-use existing weathervane New slate finish-(Cupa H3 or similar) New continous ringrooflight New lead flashing towall head and new lead gutter, tell-tales to be provided at appropriate distance 8no. roof access anchor points (upper roof) 16no. roof access anchor points (lower roof) PROPOSED ROOF PLAN