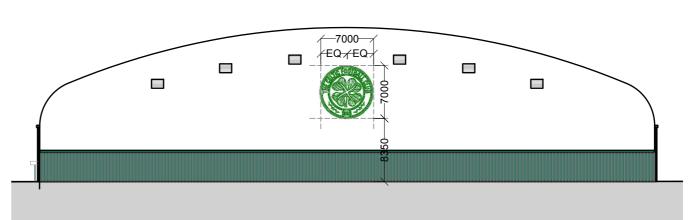

## PROPOSED EAST ELEVATION

SCALE 1:500

Featured Celtic logo will be 7000mm in diameter.

Non - illuminated; Digital printed exterior grade graphics

Specifications - Polar® Grip, white polymeric self-adhesive

PVC film, for application to fabric (Powerplas 920)