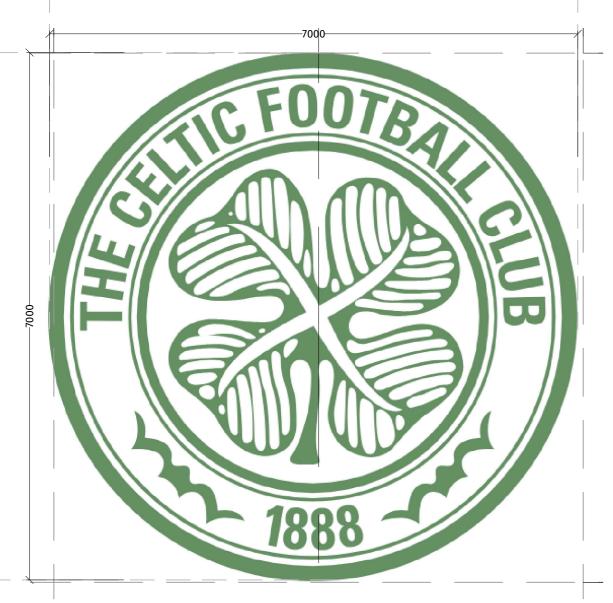

Featured Celtic logo will be 7000mm in diameter.

Non - illuminated; Digital printed exterior grade graphics

Specifications - Polar® Grip, white polymeric self-adhesive

PVC film, for application to fabric (Powerplas 920)