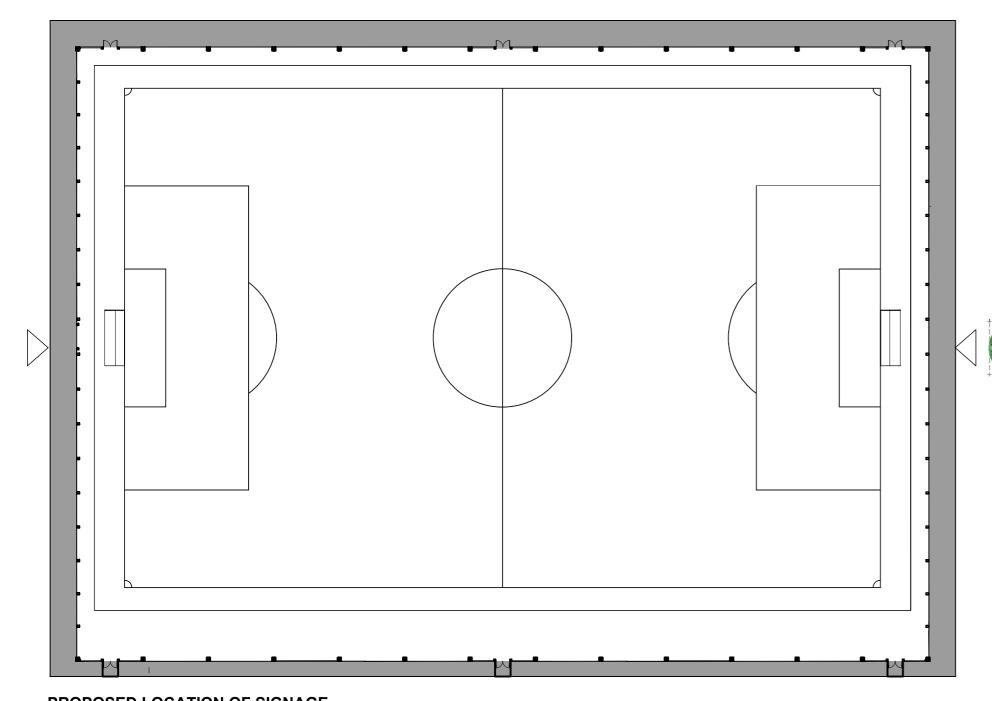

**CELTIC SIGNAGE** 

SCALE 1:50

PROPOSED LOCATION OF SIGNAGE

SCALE 1:500

01 | SIGNAGE SCALE: 1:50; 500