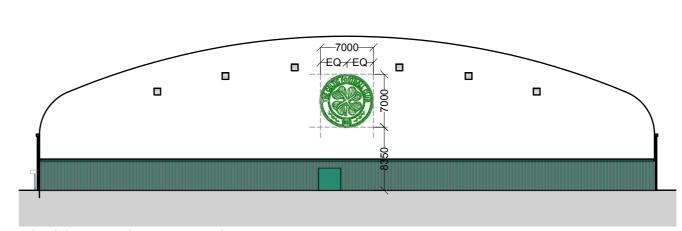

### PROPOSED WEST ELEVATION

SCALE 1:500

Featured Celtic logo will be 7000mm in diameter.

Non - illuminated; Digital printed exterior grade graphics

Specifications - Polar® Grip, white polymeric self-adhesive

PVC film, for application to fabric (Powerplas 920)