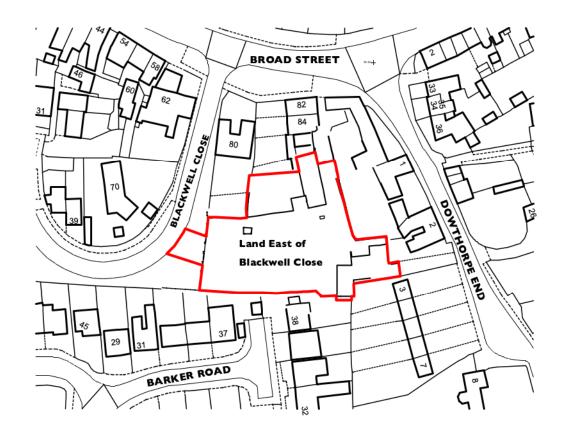

formation.

Rev. Date. A 2401-04 B 2403-26 Description.
Red site outline updated.
General drawing update.

Initial. JC JC

| itial.<br>C | EXISTING |                                                |           |                 |
|-------------|----------|------------------------------------------------|-----------|-----------------|
| С           | Project: | Land East of Blackwell Close,<br>Earls Barton. | Drawing:  | LOCATION PLAN   |
|             |          | I:I 250 @ A3                                   | DWG:      | 1365 - EX - 000 |
|             | Date:    | Dec '23                                        | Revision: | В               |