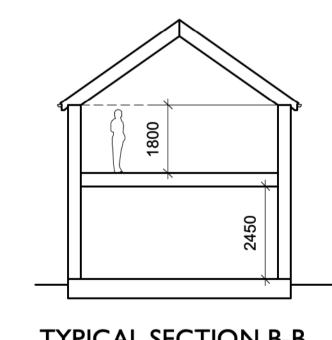

WEST FACING ELEVATION

FIRST FLOOR PLAN

SOUTH FACING ELEVATION

**EAST FACING ELEVATION** 

5400

TYPICAL SECTION B-B

TYPICAL SECTION C-C carport

Architects