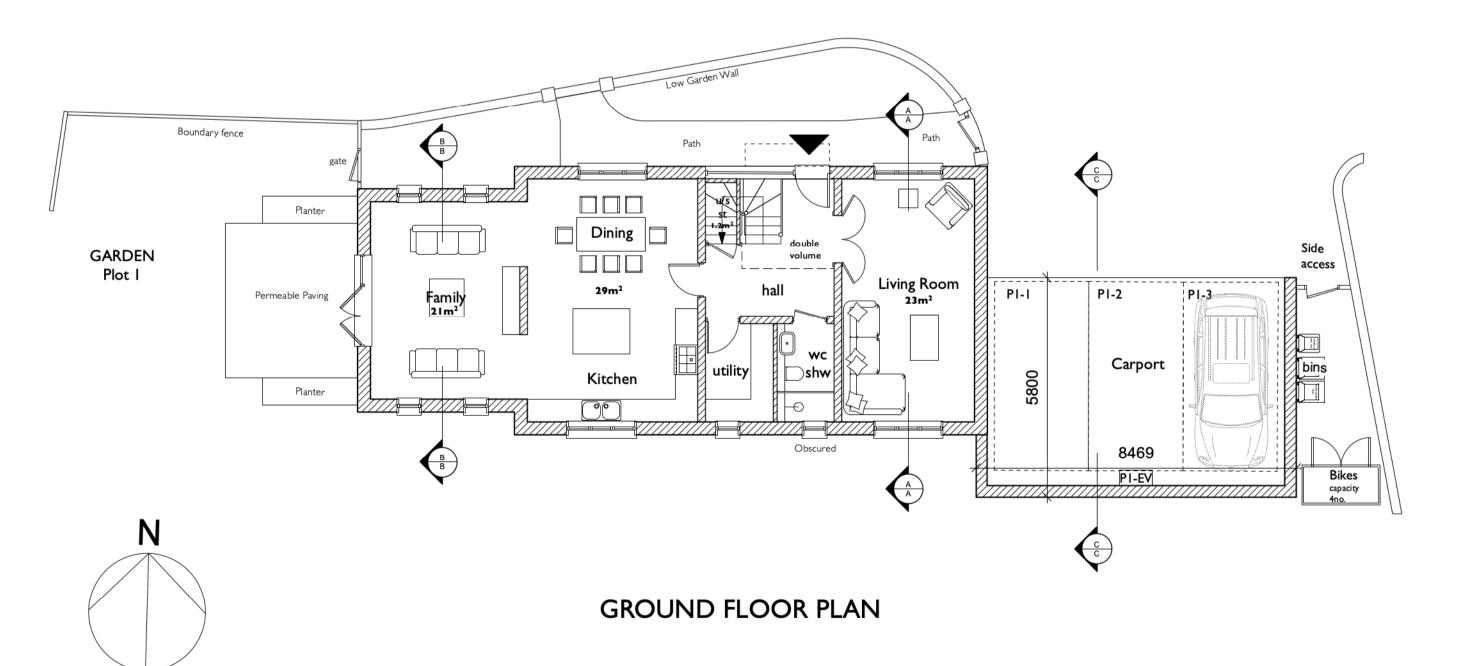

## PROPOSED PLOT I PLANS, ELEVATIONS & TYPICAL SECTIONS

GIA House = 195.22m<sup>2</sup> (2101sqft) 4 Bed / 7 Person Carport GIA = 43m<sup>2</sup> (462sqft)

All areas are approximate only.

NORTH FACING ELEVATION