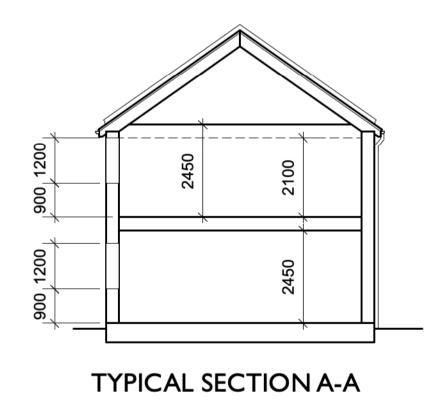

WEST FACING ELEVATION

FIRST FLOOR PLAN

SOUTH FACING ELEVATION

**EAST FACING ELEVATION** 

5400

TYPICAL SECTION B-B

TYPICAL SECTION C-C carport

Architects