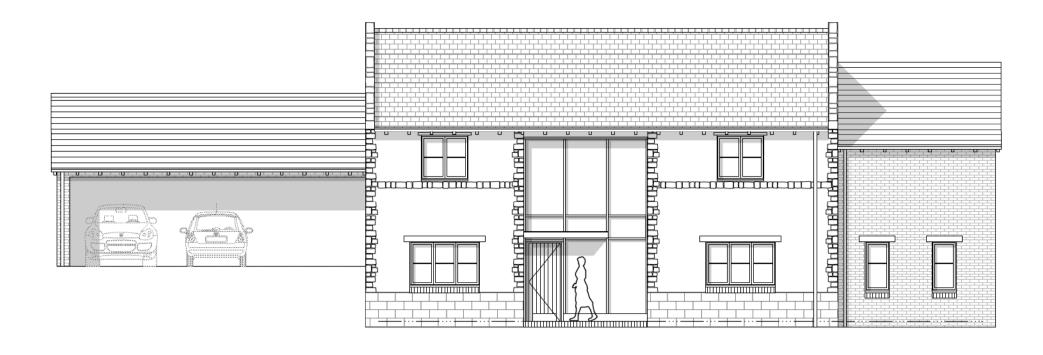

## PROPOSED PLOT I PLANS, ELEVATIONS & TYPICAL SECTIONS

GIA House = 195.22m<sup>2</sup> (2101sqft) 4 Bed / 7 Person Carport GIA = 43m<sup>2</sup> (462sqft)

All areas are approximate only.

NORTH FACING ELEVATION

WEST FACING ELEVATION

FIRST FLOOR PLAN

SOUTH FACING ELEVATION

**EAST FACING ELEVATION** 

5400

TYPICAL SECTION B-B

TYPICAL SECTION C-C carport

Architects