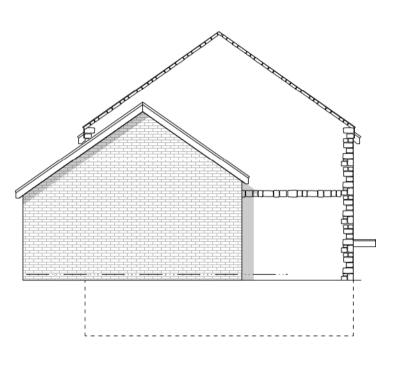

## PROPOSED PLOT I PLANS, ELEVATIONS & TYPICAL SECTIONS

GIA House = 195.22m<sup>2</sup> (2101sqft) 4 Bed / 7 Person Carport GIA = 43m<sup>2</sup> (462sqft)

All areas are approximate only.

NORTH FACING ELEVATION

WEST FACING ELEVATION

FIRST FLOOR PLAN

SOUTH FACING ELEVATION

**EAST FACING ELEVATION** 

5400

TYPICAL SECTION B-B

TYPICAL SECTION C-C carport

Architects