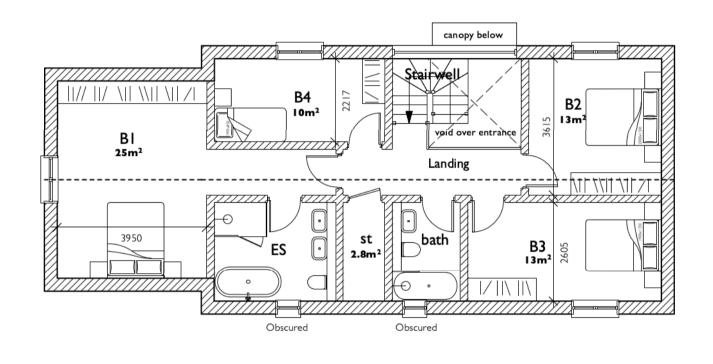

WEST FACING ELEVATION

FIRST FLOOR PLAN

SOUTH FACING ELEVATION

**EAST FACING ELEVATION** 

5400

TYPICAL SECTION B-B

TYPICAL SECTION C-C carport

Architects