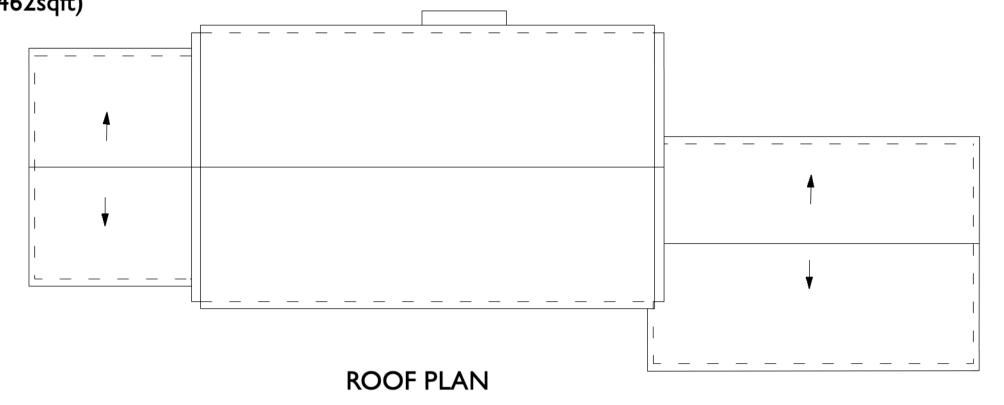

## PROPOSED PLOT I PLANS, ELEVATIONS & TYPICAL SECTIONS

GIA House = 195.22m<sup>2</sup> (2101sqft) 4 Bed / 7 Person Carport GIA = 43m<sup>2</sup> (462sqft)

All areas are approximate only.

NORTH FACING ELEVATION