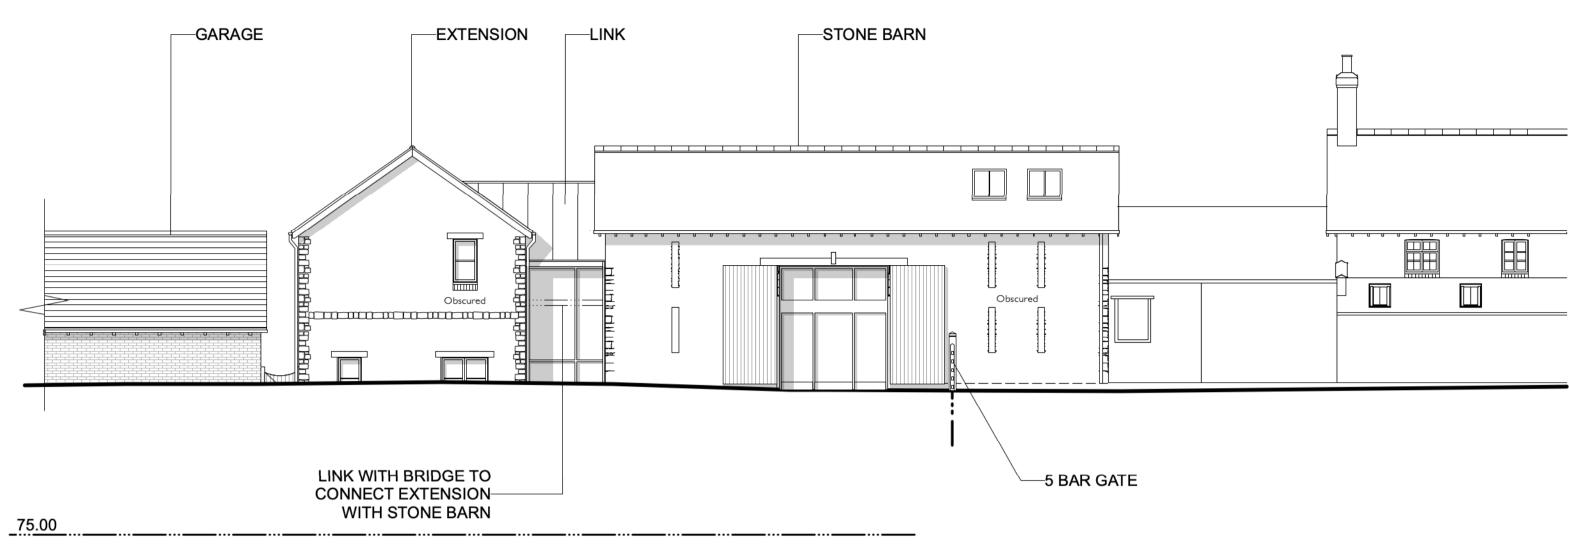

## EAST FACING ELEVATION

WEST FACING ELEVATION

**GROUND FLOOR PLAN** 

Planter / landscaping

Unit 25, BASEPOINT
EVESHAM
WORCESTERSHIRE
WRIIIGP
t:020 7328 2576
Email: info@hubarchitects.co.uk

All dimensions are to be checked on site before commencement of works.

|          | PLAN                                           | INI       | NG                      |
|----------|------------------------------------------------|-----------|-------------------------|
| Project: | Land East of Blackwell Close,<br>Earls Barton. | Drawing:  | PROPOSED PLOT 4 - House |
| Scale:   | I:100 @A1                                      | DWG:      | 1365 - PL - 203         |
| Date:    | Nov ' 23                                       | Revision: | G                       |