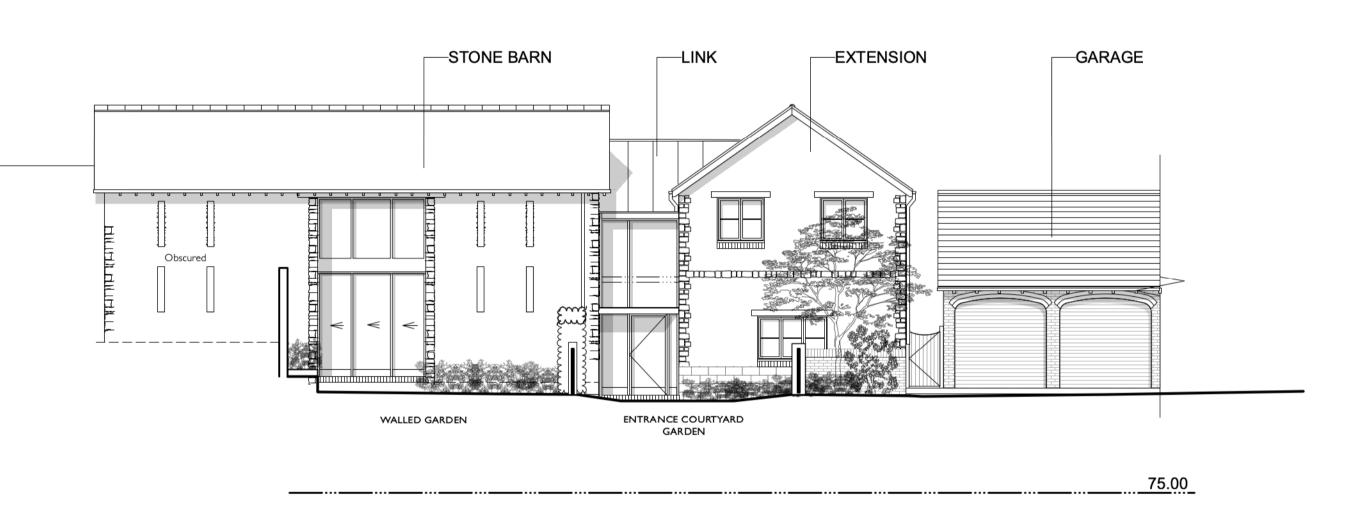

## EAST FACING ELEVATION

WEST FACING ELEVATION

**GROUND FLOOR PLAN** 

Planter / landscaping

Unit 25, BASEPOINT
EVESHAM
WORCESTERSHIRE
WRIIIGP
t:020 7328 2576
Email: info@hubarchitects.co.uk

All dimensions are to be checked on site before commencement of works.

|          | PLAN                                           | INI       | NG                      |
|----------|------------------------------------------------|-----------|-------------------------|
| Project: | Land East of Blackwell Close,<br>Earls Barton. | Drawing:  | PROPOSED PLOT 4 - House |
| Scale:   | I:100 @A1                                      | DWG:      | 1365 - PL - 203         |
| Date:    | Nov ' 23                                       | Revision: | G                       |