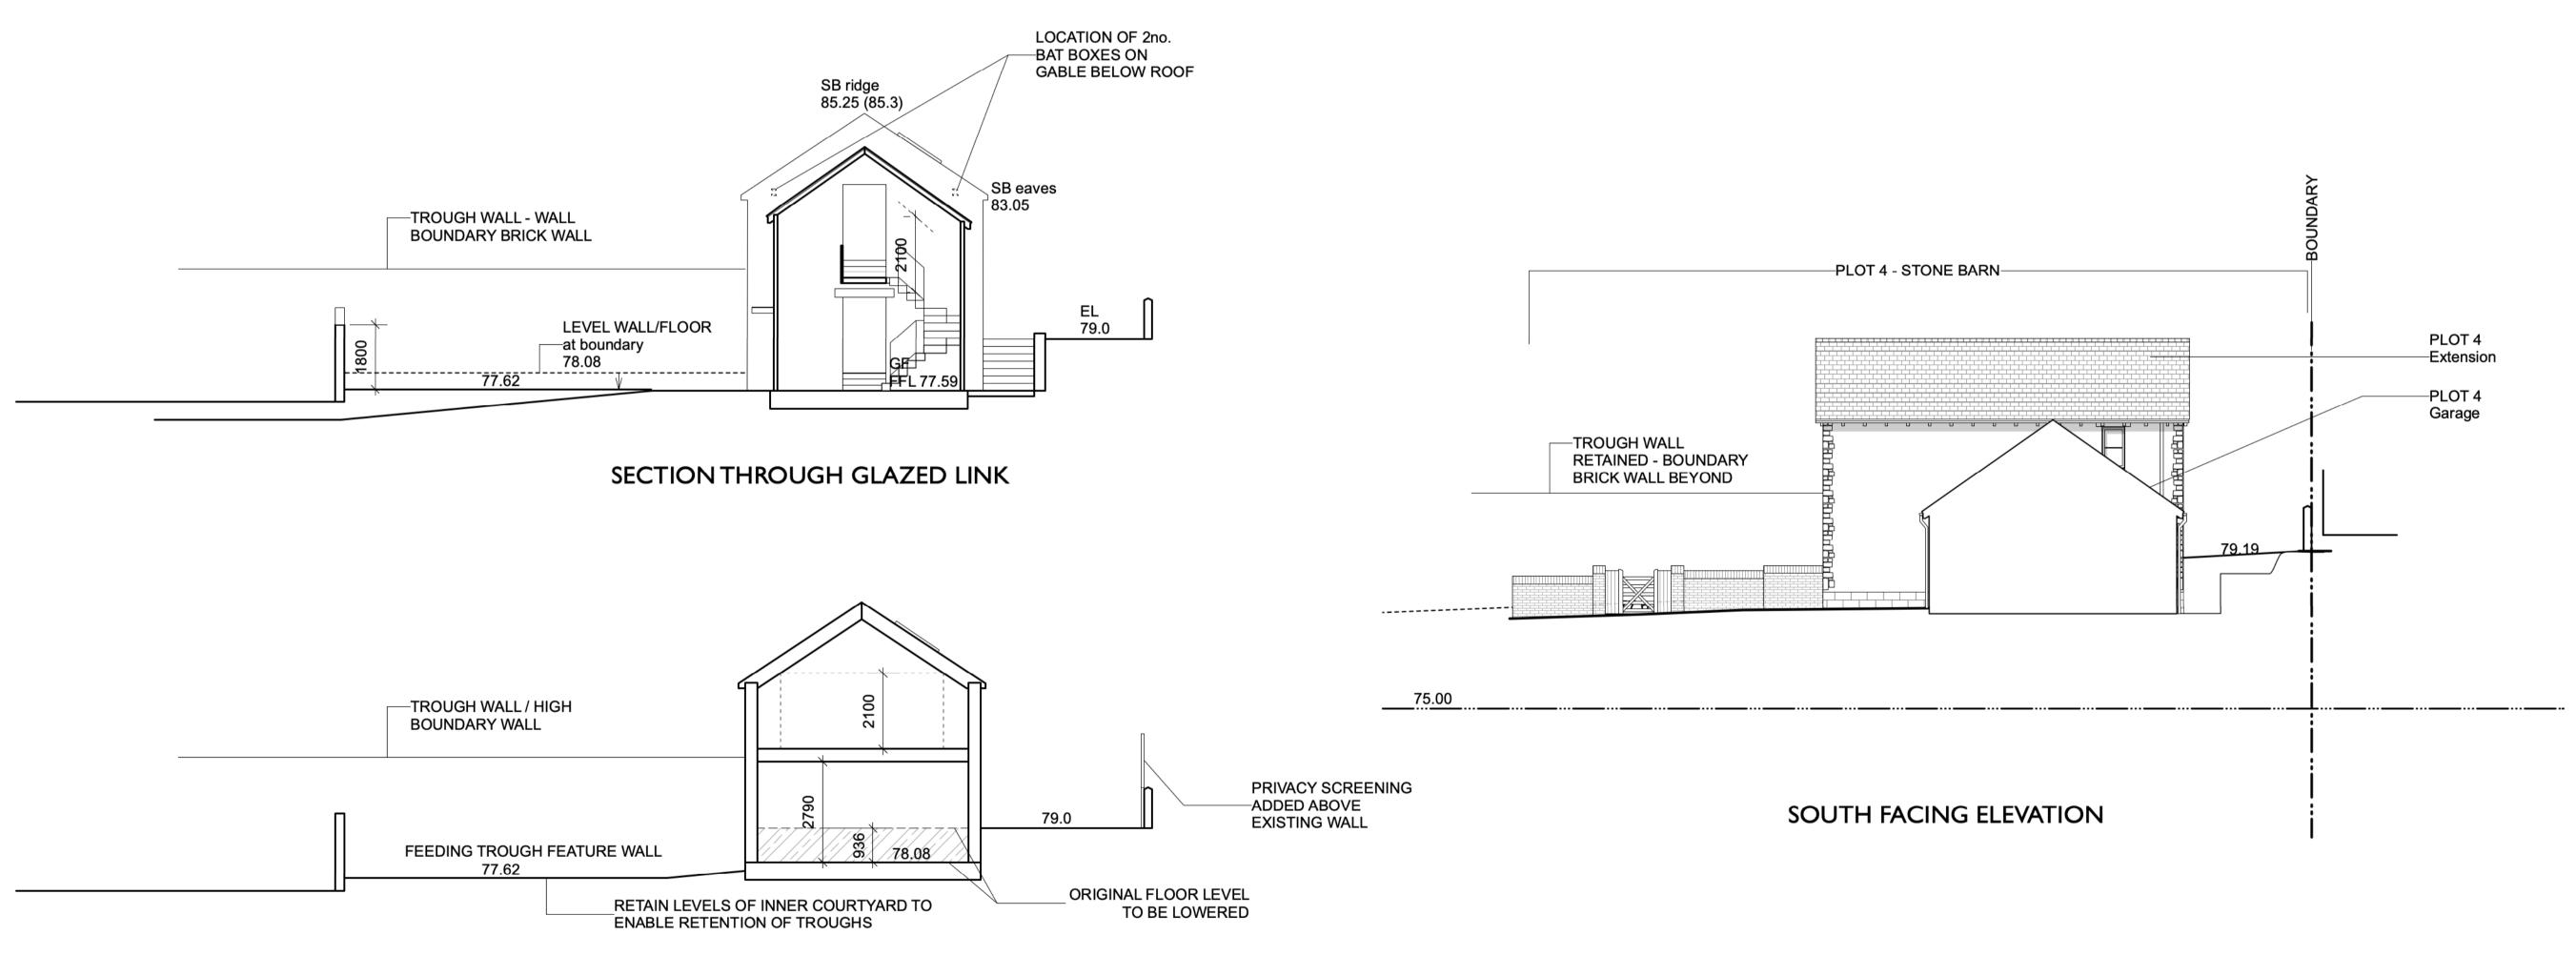

## SECTION THROUGH EXTENSION

SECTION THROUGH STONE BARN showing proposed floor level adjustment

DOWTHORPE END

Unit 25, BASEPOINT EVESHAM WORCESTERSHIRE WRIIIGP t:020 7328 2576 Email: info@hubarchitects.co.uk

PLANNING Initial. ckwell Close, Drawing: PROPOSED PLOT 4 - House DWG: 1365 - PL - 204 Nov ' 23 Revision: **G**