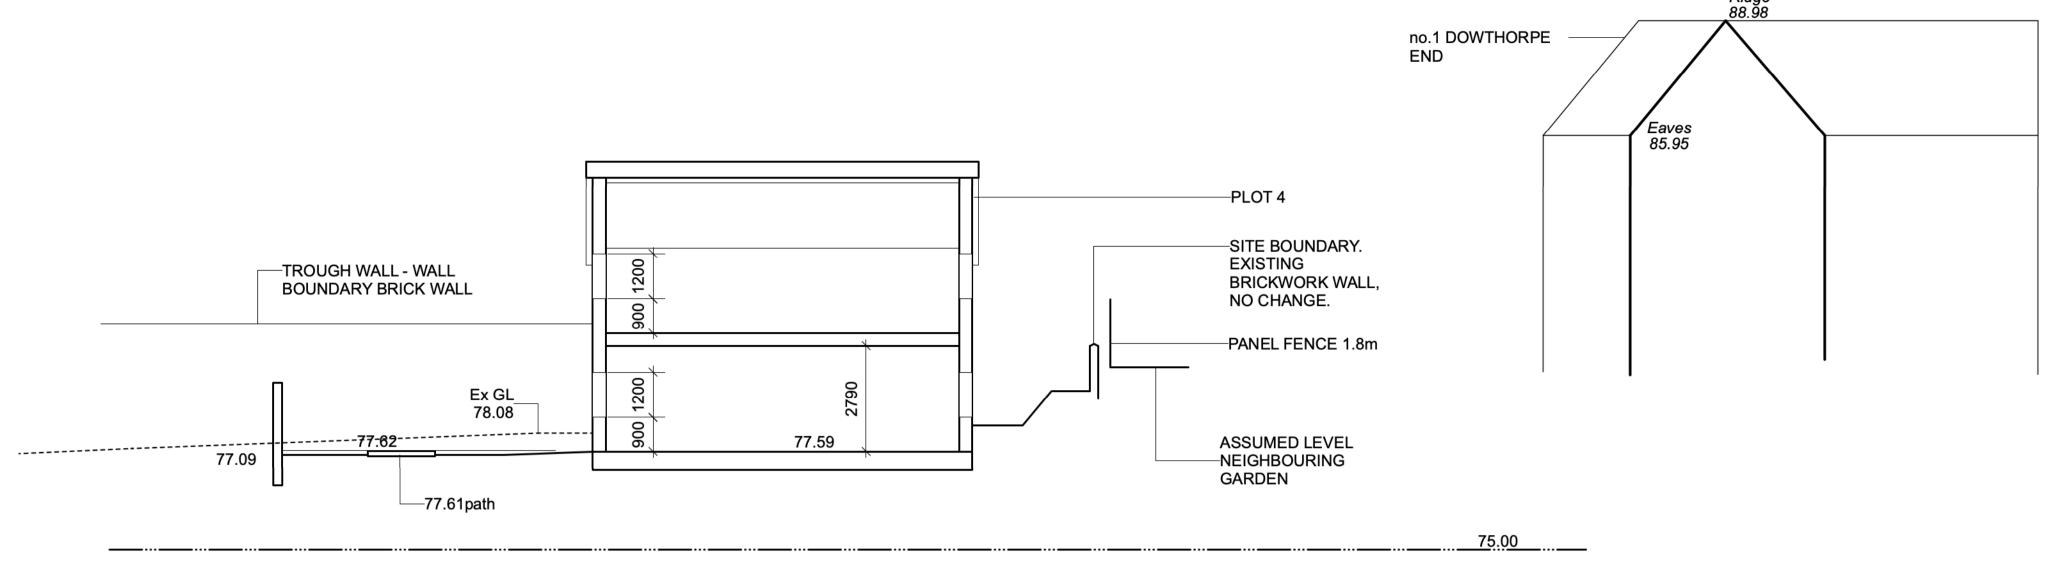

## EAST FACING ELEVATION

WEST FACING ELEVATION

**GROUND FLOOR PLAN** 

Planter / landscaping

Unit 25, BASEPOINT
EVESHAM
WORCESTERSHIRE
WRIIIGP
t:020 7328 2576
Email: info@hubarchitects.co.uk

All dimensions are to be checked on site before commencement of works.

|          | PLAN                                           | INI       | NG                      |
|----------|------------------------------------------------|-----------|-------------------------|
| Project: | Land East of Blackwell Close,<br>Earls Barton. | Drawing:  | PROPOSED PLOT 4 - House |
| Scale:   | I:100 @A1                                      | DWG:      | 1365 - PL - 203         |
| Date:    | Nov ' 23                                       | Revision: | G                       |