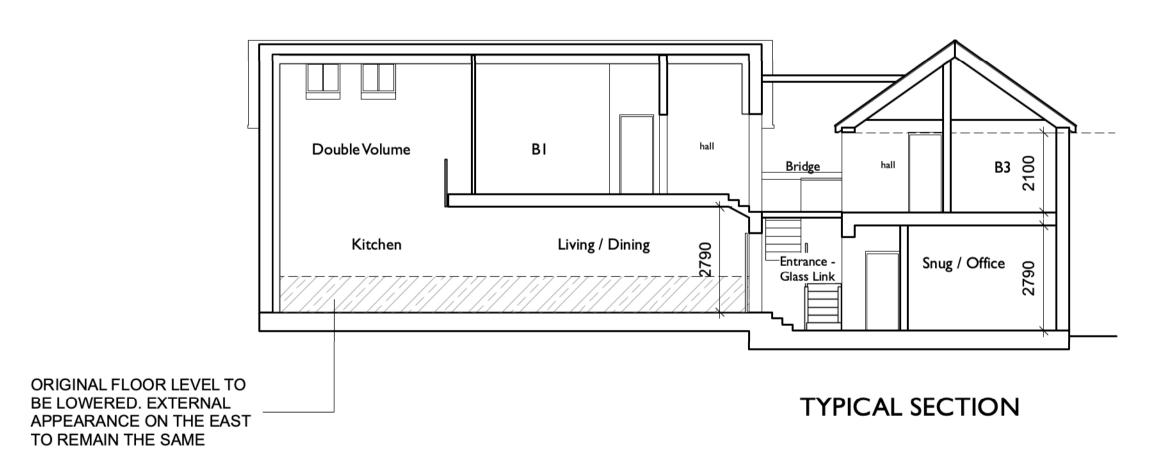

## SECTION THROUGH EXTENSION

SECTION THROUGH STONE BARN showing proposed floor level adjustment

DOWTHORPE END

Unit 25, BASEPOINT EVESHAM WORCESTERSHIRE WRIIIGP t:020 7328 2576 Email: info@hubarchitects.co.uk

PLANNING Initial. ckwell Close, Drawing: PROPOSED PLOT 4 - House DWG: 1365 - PL - 204 Nov ' 23 Revision: **G**