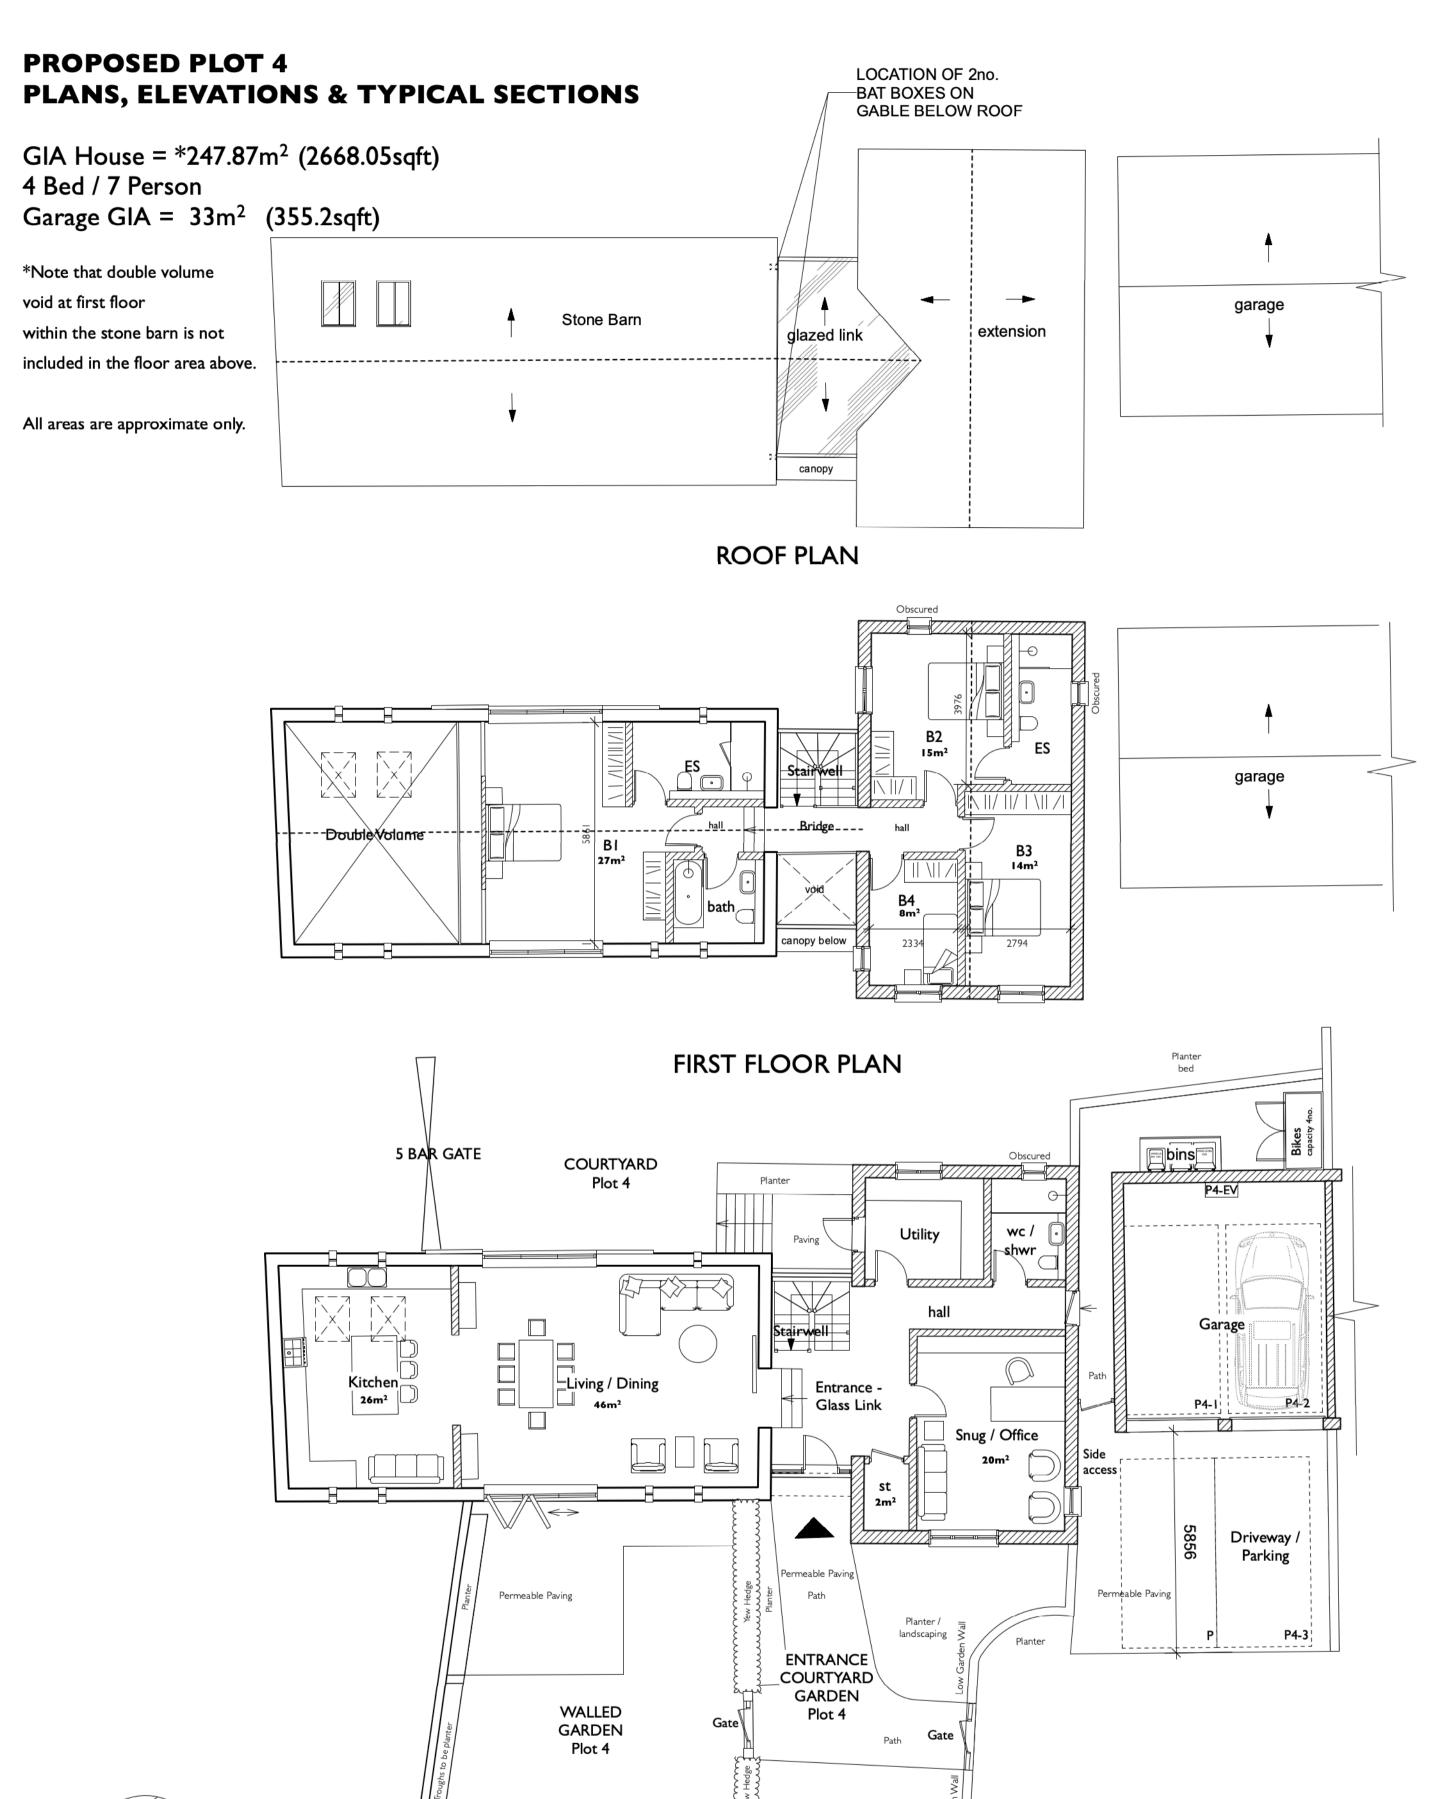

## EAST FACING ELEVATION

WEST FACING ELEVATION

**GROUND FLOOR PLAN** 

Planter / landscaping

Unit 25, BASEPOINT
EVESHAM
WORCESTERSHIRE
WRIIIGP
t:020 7328 2576
Email: info@hubarchitects.co.uk

All dimensions are to be checked on site before commencement of works.

|          | PLAN                                           | INI       | NG                      |
|----------|------------------------------------------------|-----------|-------------------------|
| Project: | Land East of Blackwell Close,<br>Earls Barton. | Drawing:  | PROPOSED PLOT 4 - House |
| Scale:   | I:100 @A1                                      | DWG:      | 1365 - PL - 203         |
| Date:    | Nov ' 23                                       | Revision: | G                       |