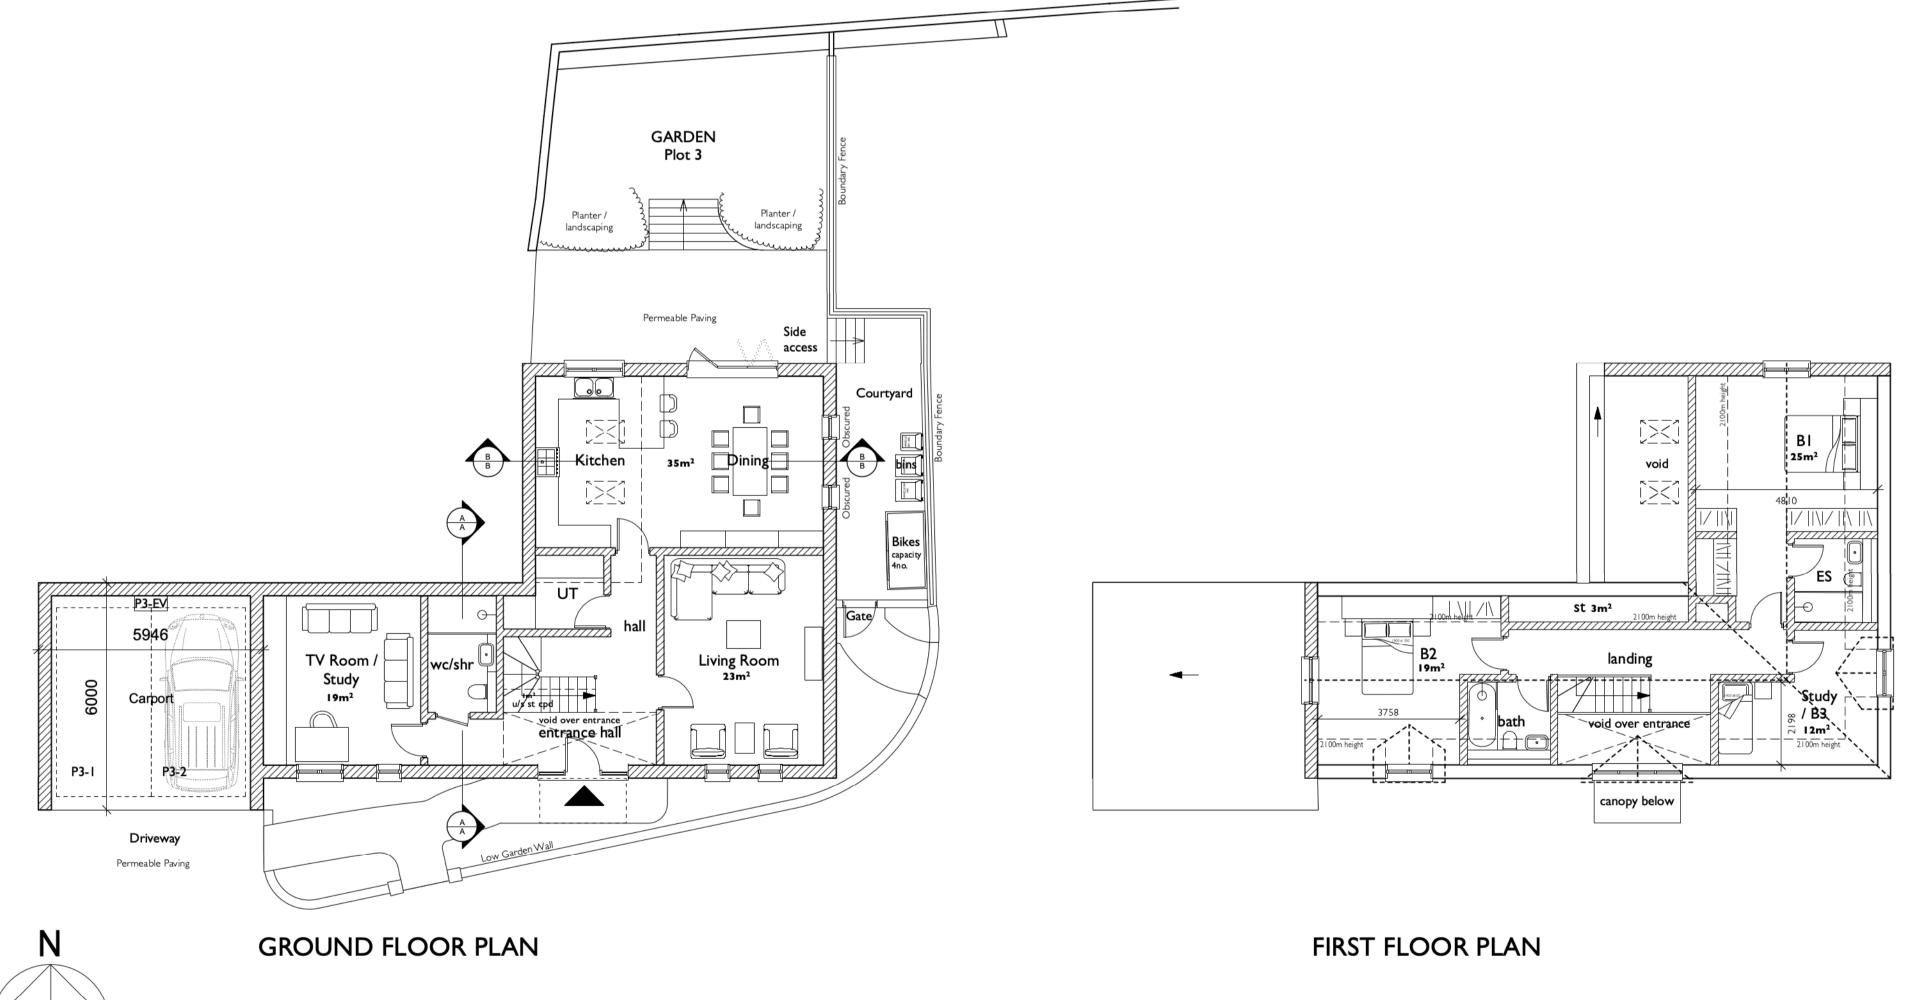

## **PROPOSED PLOT 3 PLANS, ELEVATIONS & TYPICAL SECTIONS**

GIA House = 204.62m<sup>2</sup> (2202.5sqft) 3 Bed / 5 Person Carport GIA =  $30m^2$  (322.92sqft)