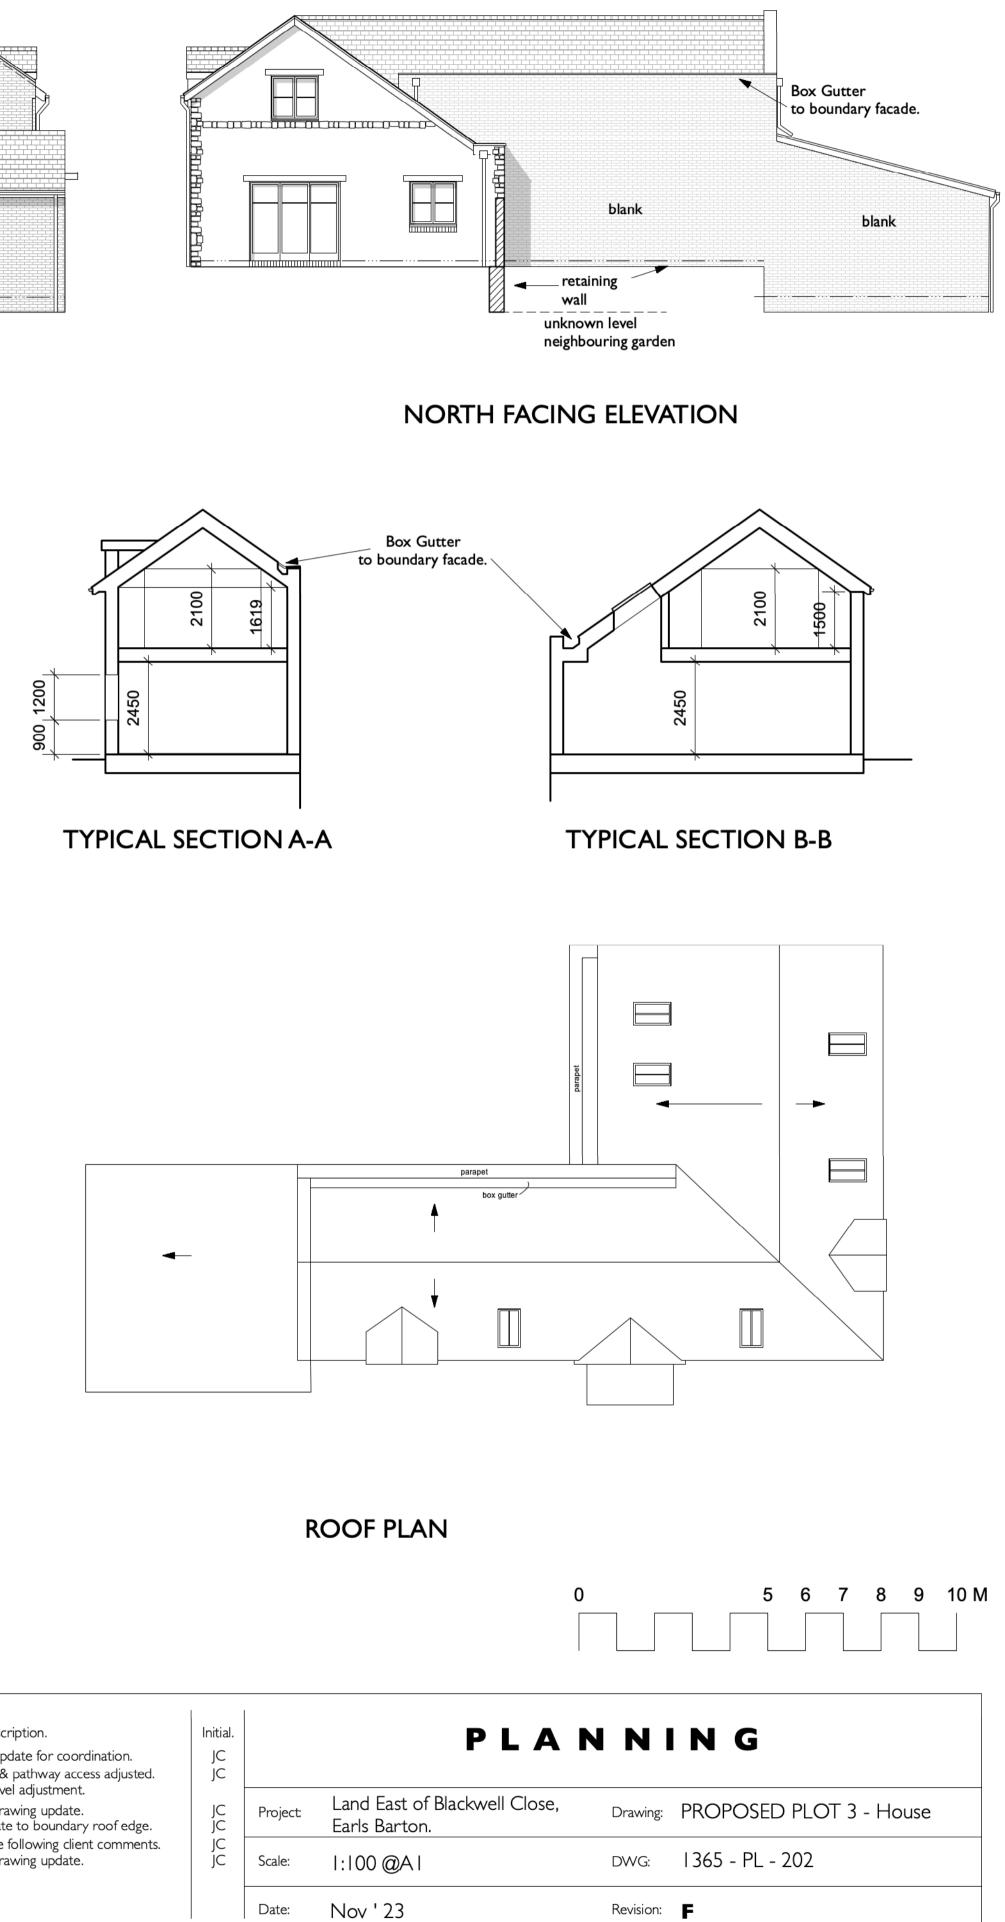

## **PROPOSED PLOT 3 PLANS, ELEVATIONS & TYPICAL SECTIONS**

GIA House = 204.62m<sup>2</sup> (2202.5sqft) 3 Bed / 5 Person Carport GIA =  $30m^2$  (322.92sqft)