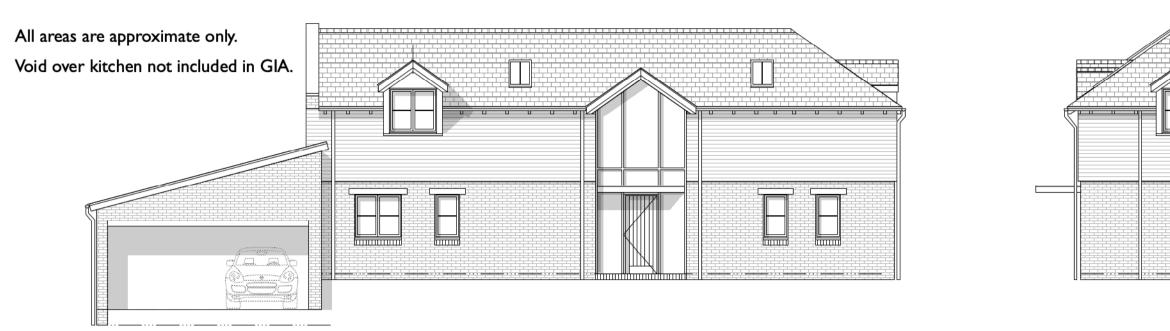

## **PROPOSED PLOT 3 PLANS, ELEVATIONS & TYPICAL SECTIONS**

GIA House = 204.62m<sup>2</sup> (2202.5sqft) 3 Bed / 5 Person Carport GIA =  $30m^2$  (322.92sqft)



## SOUTH FACING ELEVATION





### Unit 25, BASEPOINT evesham W O R C E S T E R S H I R E WRIIIGP t:020 7328 2576 Email: info@hubarchitects.co.uk

All dimensions are to be checked on site before commencement All sizes and dimensions to any structural elements are indicative of structural engineer's drawings for actual sizes/dimensions.

Sizes of and dimensions to any service elements are indicative only. See service engineer's drawings for actual sizes/dimensions.

This drawing to be read in conjunction with all relevant Architect's specifications and other consultants' information.

| t of works.  | Rev.   | Date.              | Description.                                                                                                             | Initial. |  |
|--------------|-------