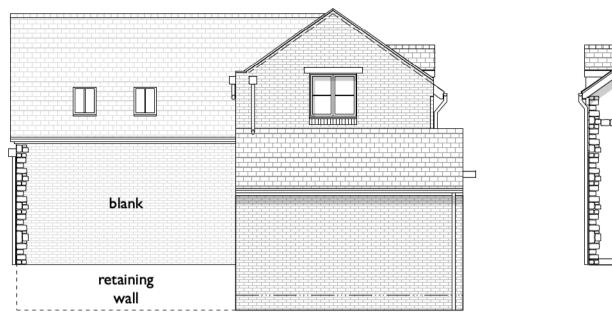

---|--|
| only. See    |        | 2312-14<br>2401-04 | General drawing update for coordination.<br>Living room windows & pathway access adjusted.<br>Building level adjustment. | JC<br>JC |  |
| ıly.         | C<br>D | 2401-09<br>2401-23 | General drawing update.<br>General drawing update to boundary roof edge.                                                 | JC<br>JC |  |
| 's drawings, | E<br>F | 2402-08<br>2403-26 | General drawing update following client comments.<br>General drawing update.                                             | JC<br>JC |  |
|              |        |                    |                                                                                                                          |          |  |



# EAST FACING ELEVATION

## WEST FACING ELEVATION