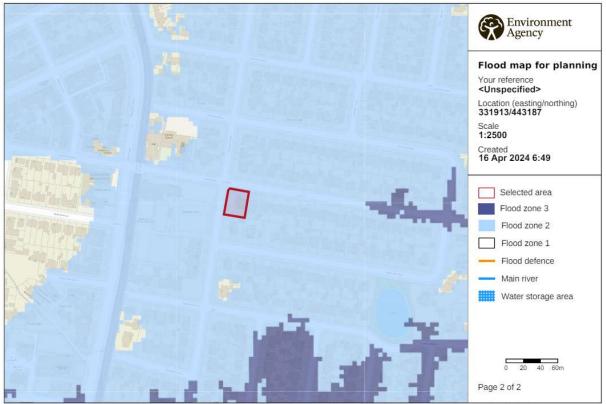

# 2 West Drive Thornton Cleveleys FY5 2BJ

2 West Drive is located within flood zone 2 and an area with medium probability of flooding from rivers & sea.

All appropriate flood prevention measures will be taken into consideration with the proposed development and that there will be no increase to the risk of flooding as adequate drainage will be installed, floor levels on the ground floor will be the same height as the existing floor levels, electrical sockets will be a minimum 450mm FFL and the ground floor will be of solid concrete construction.

© Environment Agency copyright and / or database rights 2022. All rights reserved. © Crown Copyright and database right 2022. Ordnance Survey licence number 100024198.

### Extent of flooding from rivers and sea