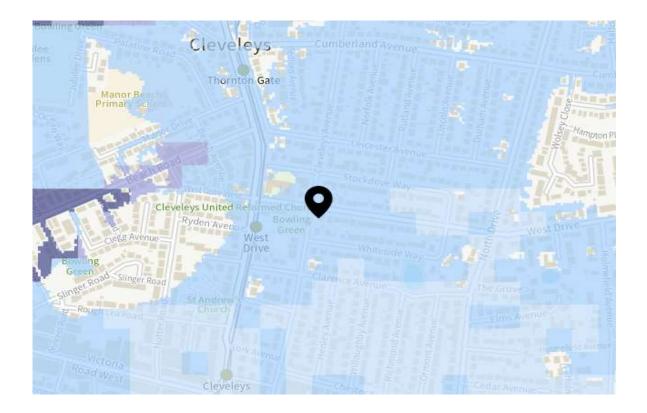

## **Flood Risk Assessment**

# 2 West Drive Thornton Cleveleys FY5 2BJ

2 West Drive is located within flood zone 2 and an area with medium probability of flooding from rivers & sea.

All appropriate flood prevention measures will be taken into consideration with the proposed development and that there will be no increase to the risk of flooding as adequate drainage will be installed, floor levels on the ground floor will be the same height as the existing floor levels, electrical sockets will be a minimum 450mm FFL and the ground floor will be of solid concrete construction.



© Environment Agency copyright and / or database rights 2022. All rights reserved. © Crown Copyright and database right 2022. Ordnance Survey licence number 100024198.

### Extent of flooding from rivers and sea



#### Extent of flooding from surface water



#### Maximum extent of flooding from reservoirs