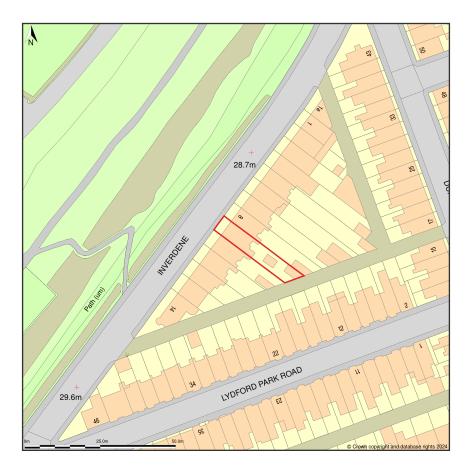

## 9, Inverdene, Plymouth, City Of Plymouth, PL3 4LE

Location Plan shows area bounded by: 247562.25, 56221.32 247703.67, 56362.74 (at a scale of 1:1250), OSGridRef: SX47635629. The representation of a road, track or path is no evidence of a right of way. The representation of features as lines is no evidence of a property boundary.