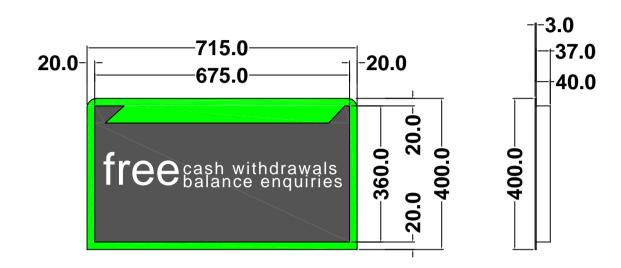

| NEW WAVE DRAWING | TITLE<br>6625 CAE FTU UNIVERSAL TOP SIGN ONLY |                  |                    | 03       |             |        | drawing a  | approval   |                           |
|------------------|-----------------------------------------------|------------------|--------------------|----------|-------------|--------|------------|------------|---------------------------|
|                  |                                               |                  |                    | 02       |             |        | NAME:-     |            | CARDTRON                  |
|                  | drawn<br>CB                                   | DATE<br>17/09/14 | scale<br>1:10 @ A3 | 01       |             |        | POSITION:- | APPROVED:- |                           |
|                  | REF/DRG No.<br>NW0001                         | SHEET<br>SHEET 2 | REVISION           | REVISION | DESCRIPTION | DATE B | date:-     | SIGNED:-   | A division of Cardtronics |