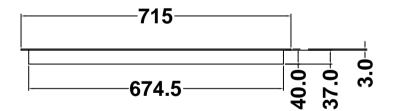

| NEW WAVE DRAWING | TITLE<br>6625 CAE FTU UNIVERSAL TOP SIGN ONLY |                  |                    | 03       |             |        | drawing a  | approval   |                           |
|------------------|-----------------------------------------------|------------------|--------------------|----------|-------------|--------|------------|------------|---------------------------|
|                  |                                               |                  |                    | 02       |             |        | NAME:-     |            | CARDTRON                  |
|                  | drawn<br>CB                                   | DATE<br>17/09/14 | scale<br>1:10 @ A3 | 01       |             |        | POSITION:- | APPROVED:- |                           |
|                  | REF/DRG No.<br>NW0001                         | SHEET<br>SHEET 2 | REVISION           | REVISION | DESCRIPTION | DATE B | date:-     | SIGNED:-   | A division of Cardtronics |